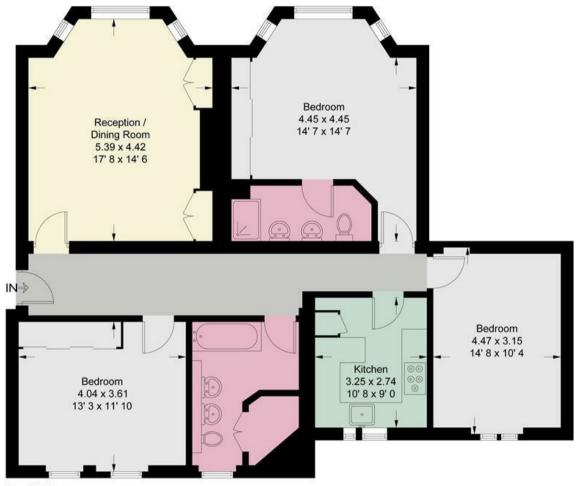

## Elm Bank Mansions

Approximate Gross Internal Area = 1205 sq ft / 112 sq m

**Fourth Floor** 

This plan is not to scale and must be used as layout guidance only. All measurements and areas are approximate and should not be relied upon to provide accurate information. This plan must not be relied upon when making property valuations, design considerations or any other such relevant decisions. We accept no responsibility or liability (whether in contract, tort or otherwise) in relation to any loss whatsoever arising from or in connection with any use of this plan or the adequacy, accuracy or completeness of it or any information within it.