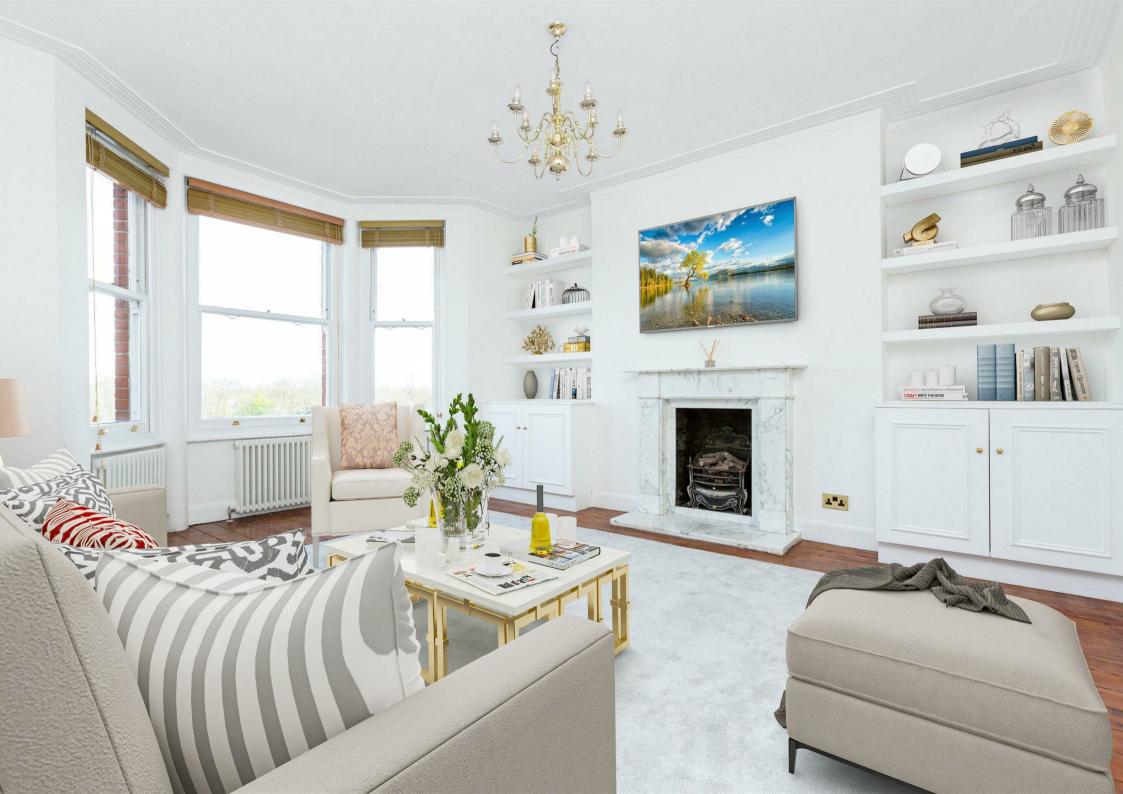

## The Terrace Barnes SW13

A simply stunning, spacious (approx. 1200 square feet), three bedroom apartment with outstanding views of the River Thames and Barnes Bridge. Located on the top floor of this highly regarded and attractive Edwardian mansion block, the accommodation is arranged to provide a well-appointed kitchen, modern family bathroom with twin sinks, three spacious bedrooms that include the primary bedroom that overlooks the river and has a modern en-suite shower room. There is a charming bay fronted reception room that also has fantastic views of the river. The property is enhanced by a long lease and a share of the freehold. The Edwardian estate as a whole enjoys on-site porterage, CCTV security, airy communal halls and stairwells, communal gardens and bike storage, along with a strong residents' association and comprehensive website https://elmbankmansions.org - Elm Bank Mansions is located moments from the amenities of Barnes Village and White Hart Lane. For the commuter Barnes Bridge station is a short walk away, while close proximity of both the M3 and M4 motorways makes access to the South and West very easy. The property is available for sale with no onward chain.