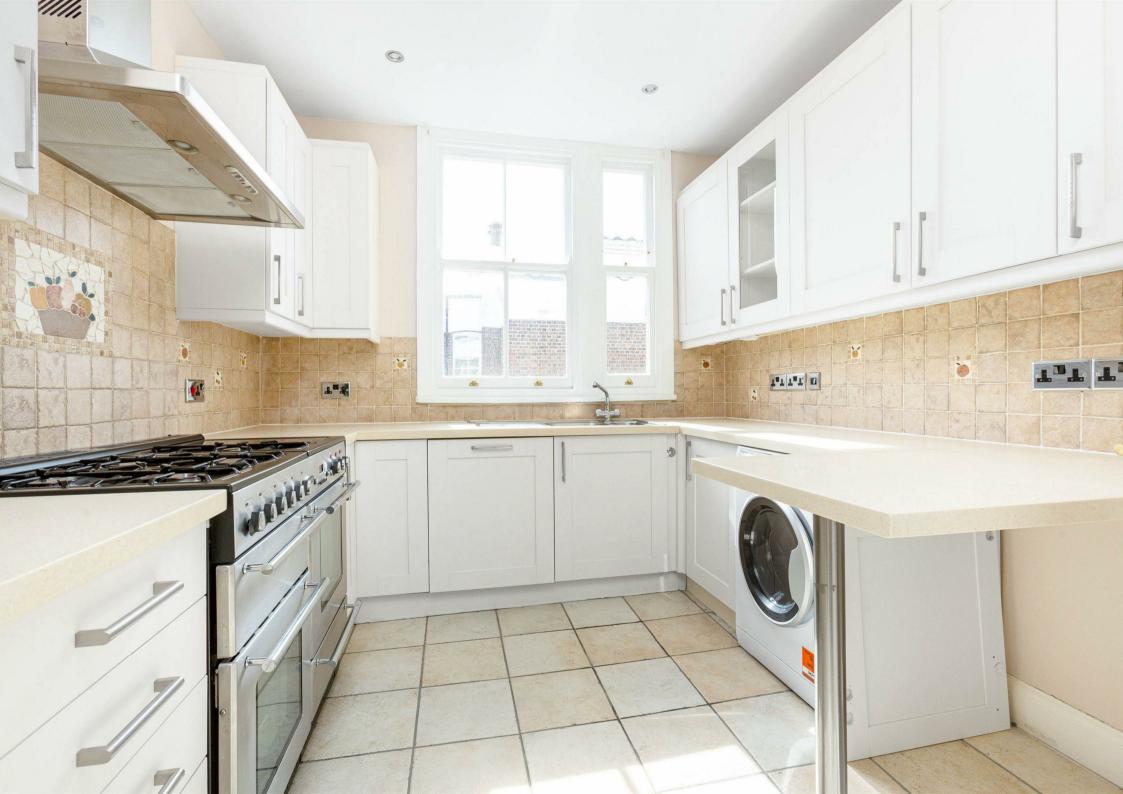

## The Terrace Barnes SW13

A simply stunning, spacious (approx. 1200 square feet), three bedroom apartment with outstanding views of the River Thames and Barnes Bridge. Located on the top floor of this highly regarded and attractive Edwardian mansion block, the accommodation is arranged to provide a well-appointed kitchen, modern family bathroom with twin sinks, three spacious bedrooms that include the primary bedroom that overlooks the river and has a modern en-suite shower room. There is a charming bay fronted reception room that also has fantastic views of the river. The property is enhanced by a long lease and a share of the freehold. The Edwardian estate as a whole enjoys on-site porterage, CCTV security, airy communal halls and stairwells, communal gardens and bike storage, along with a strong residents' association and comprehensive website https://elmbankmansions.org - Elm Bank Mansions is located moments from the amenities of Barnes Village and White Hart Lane. For the commuter Barnes Bridge station is a short walk away, while close proximity of both the M3 and M4 motorways makes access to the South and West very easy. The property is available for sale with no onward chain.