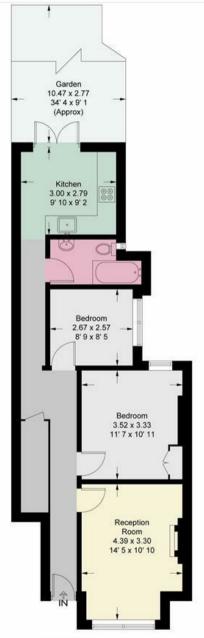

## **Ashleigh Road**

Approximate Gross Internal Area = 655 sq ft / 60.9 sq m

This plan is not to scale and must be used as layout guidance only. All measurements and areas are approximate and should not be relied upon to provide accurate information. This plan must not be relied upon when making property valuations, design considerations or any other such relevant decisions. We accept no responsibility or liability (whether in contract, tort or otherwise) in relation to any loss whatsoever arising from or in connection with any use of this plan or the adequacy, accuracy or completeness of it or any information within it.