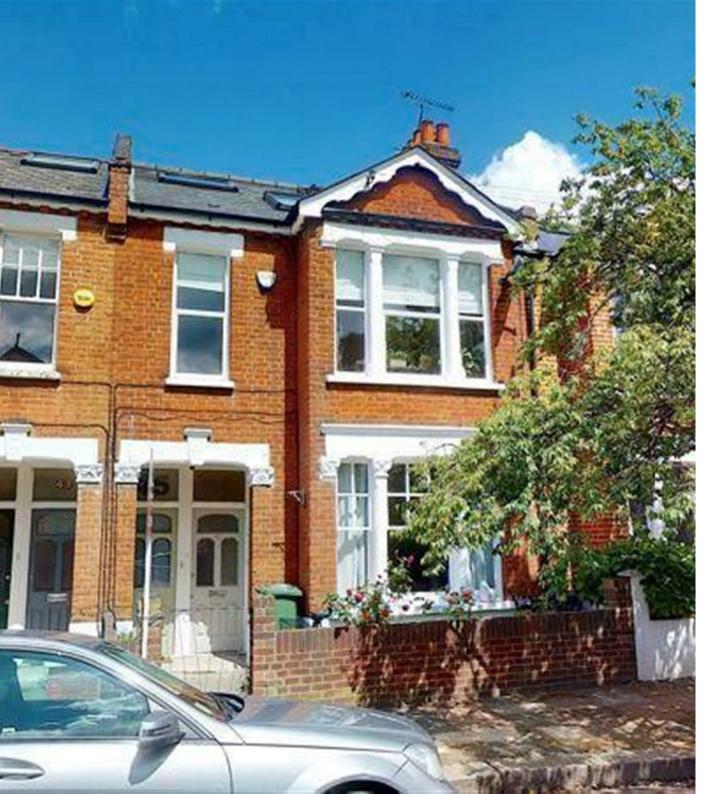

## Lyric Road Barnes SW13

A nicely presented, period, upper maisonette, neatly situated in the highly desirable Lyric Road, which is within a short walk to Barnes High Street and The River Thames. This spacious property is arranged to provide three double bedrooms, and two modern bathrooms, one of which is en-suite to the principal bedroom on the second floor that also has a Juliet balcony overlooking the rear. A lovely feature of the property is a large, bright sitting room across the front, and a modern kitchen/dining room at the rear, fitted with integrated appliances and attractive worktops. There is access down from the kitchen area to a private enclosed rear garden that is good size and has useful rear access. This maisonette will be sold with a share of freehold. The property is close to the high street where you will find a variety of shops, cafes, pubs and restaurants. There is also the local duck pond, and the River Thames is at the end of the road. Barnes Bridge station provides a service into Waterloo, whilst there are good bus services to Richmond and Putney. Hammersmith Underground is also within easy reach. The schools in the area include The St Paul's School, The Harrodian, The Swedish School, Ibstock Place School, St Osmunds' (RC) and Barnes Primary School.