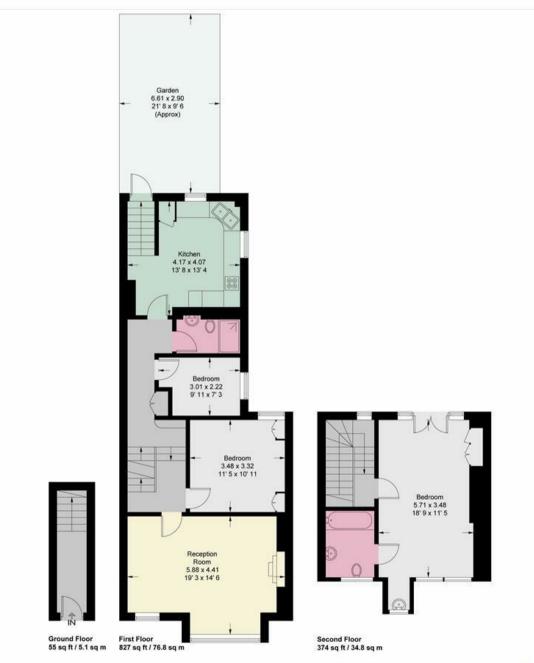

## Lyric Road

Approximate Gross Internal Area = 1256 sq ft / 116.7 sq m

This plan is not to scale and must be used as layout guidance only. All measurements and areas are approximate and should not be relied upon to provide accurate information. This plan must not be relied upon when making property valuations, design considerations or any other such relevant decisions. We accept no responsibility or liability (whether in contract, tort or otherwise) in relation to any loss whatsoever arising from or in connection with any use of this plan or the adequacy, accuracy or completeness of it or any information within it.