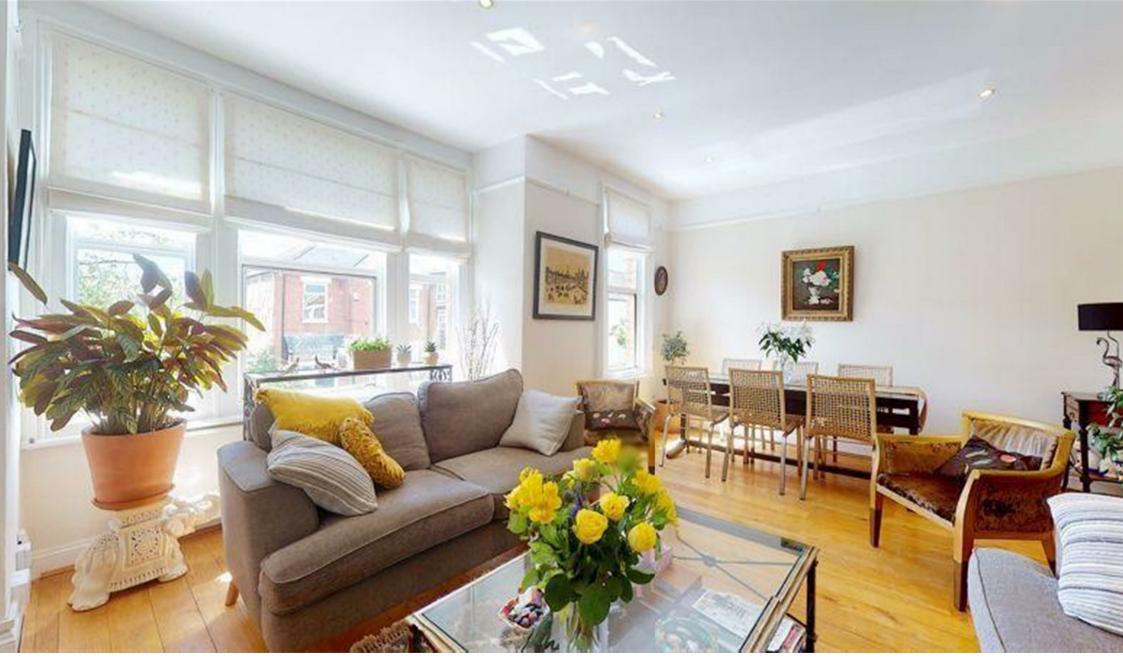

## Lyric Road Barnes SW13

A nicely presented, period, upper maisonette, neatly situated in the highly desirable Lyric Road, which is within a short walk to Barnes High Street and The River Thames. This spacious property is arranged to provide three double bedrooms, and two modern bathrooms, one of which is en-suite to the principal bedroom on the second floor that also has a Juliet balcony overlooking the rear. A lovely feature of the property is a large, bright sitting room across the front, and a modern kitchen/dining room at the rear, fitted with integrated appliances and attractive worktops. There is access down from the kitchen area to a private enclosed rear garden that is good size and has useful rear access. This maisonette will be sold with a share of freehold. The property is close to the high street where you will find a variety of shops, cafes, pubs and restaurants. There is also the local duck pond, and the River Thames is at the end of the road. Barnes Bridge station provides a service into Waterloo, whilst there are good bus services to Richmond and Putney. Hammersmith Underground is also within easy reach. The schools in the area include The St Paul's School, The Harrodian, The Swedish School, Ibstock Place School, St Osmunds' (RC) and Barnes Primary School.