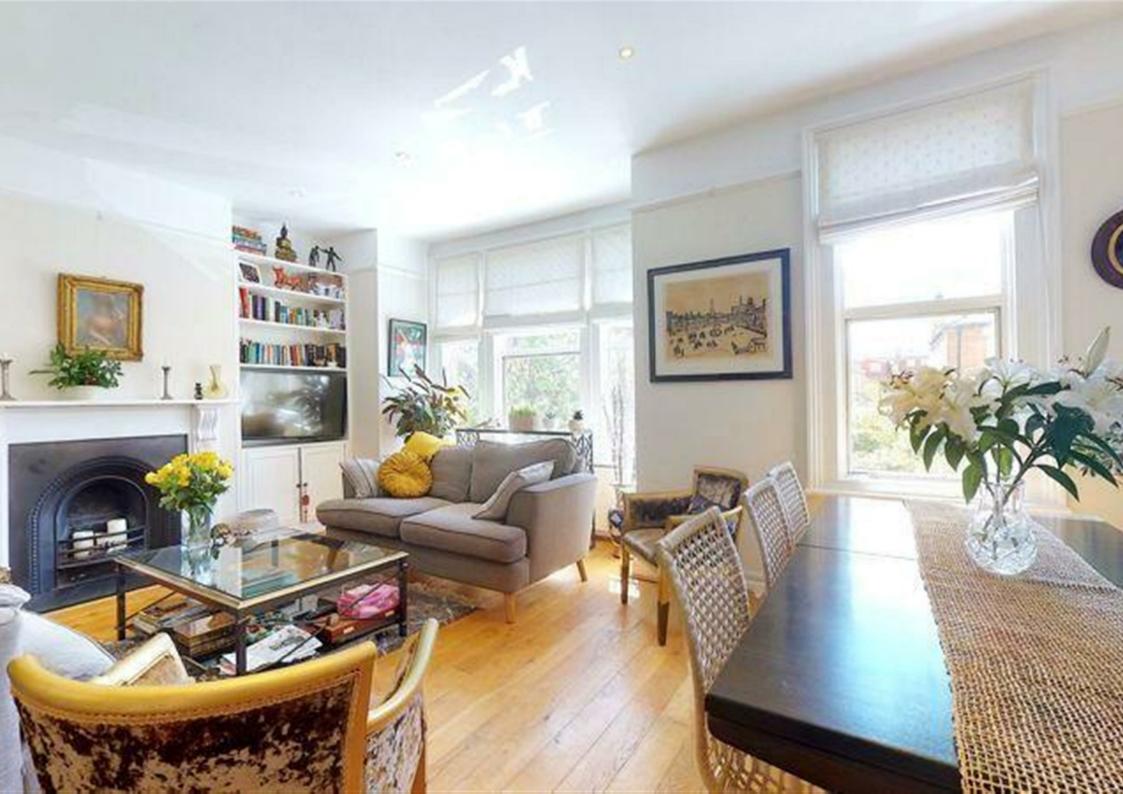

## Lyric Road Barnes SW13

A nicely presented, period, upper maisonette, neatly situated in the highly desirable Lyric Road, which is within a short walk to Barnes High Street and The River Thames. This spacious property is arranged to provide three double bedrooms, and two modern bathrooms, one of which is en-suite to the principal bedroom on the second floor that also has a Juliet balcony overlooking the rear. A lovely feature of the property is a large, bright sitting room across the front, and a modern kitchen/dining room at the rear, fitted with integrated appliances and attractive worktops. There is access down from the kitchen area to a private enclosed rear garden that is good size and has useful rear access. This maisonette also owns the freehold for the building. The property is close to the high street where you will find a variety of shops, cafes, pubs and restaurants. There is also the local duck pond, and the River Thames is at the end of the road. Barnes Bridge station provides a service into Waterloo, whilst there are good bus services to Richmond and Putney. Hammersmith Underground is also within easy reach. The schools in the area include The St Paul's School, The Harrodian, The Swedish School, Ibstock Place School, St Osmunds' (RC) and Barnes Primary School.