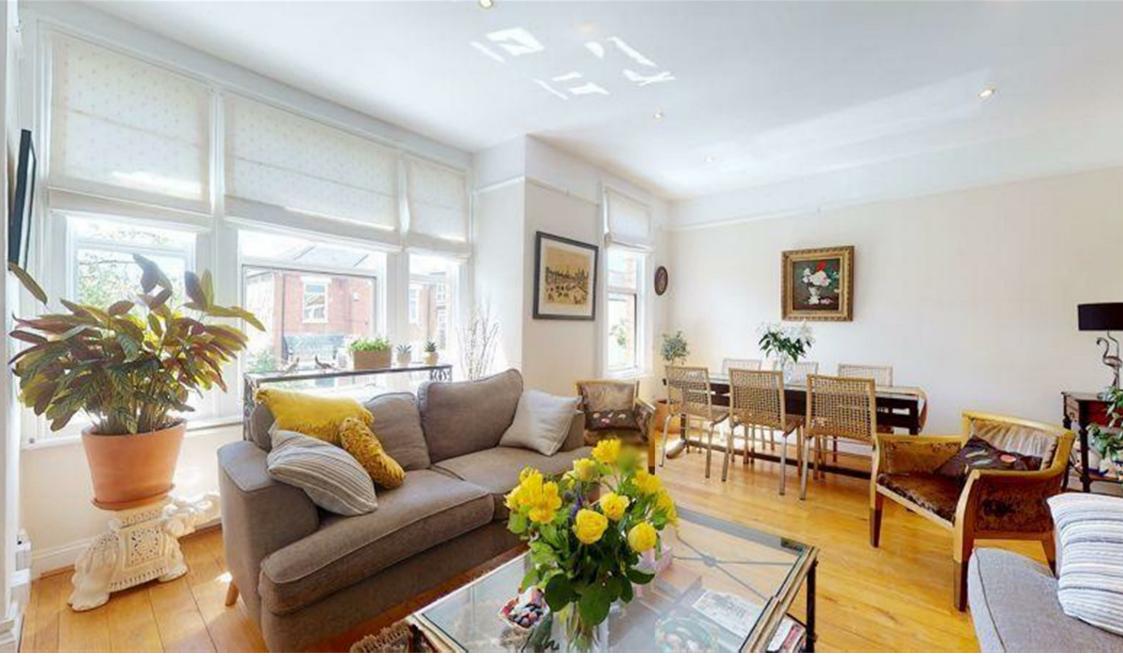

## Lyric Road Barnes SW13

A nicely presented, period, upper maisonette, neatly situated in the highly desirable Lyric Road, which is within a short walk to Barnes High Street and The River Thames. This spacious property is arranged to provide three double bedrooms, and two modern bathrooms, one of which is en-suite to the principal bedroom on the second floor that also has a Juliet balcony overlooking the rear. A lovely feature of the property is a large, bright sitting room across the front, and a modern kitchen/dining room at the rear, fitted with integrated appliances and attractive worktops. There is access down from the kitchen area to a private enclosed rear garden that is good size and has useful rear access. This maisonette also owns the freehold for the building. The property is close to the high street where you will find a variety of shops, cafes, pubs and restaurants. There is also the local duck pond, and the River Thames is at the end of the road. Barnes Bridge station provides a service into Waterloo, whilst there are good bus services to Richmond and Putney. Hammersmith Underground is also within easy reach. The schools in the area include The St Paul's School, The Harrodian, The Swedish School, Ibstock Place School, St Osmunds' (RC) and Barnes Primary School.