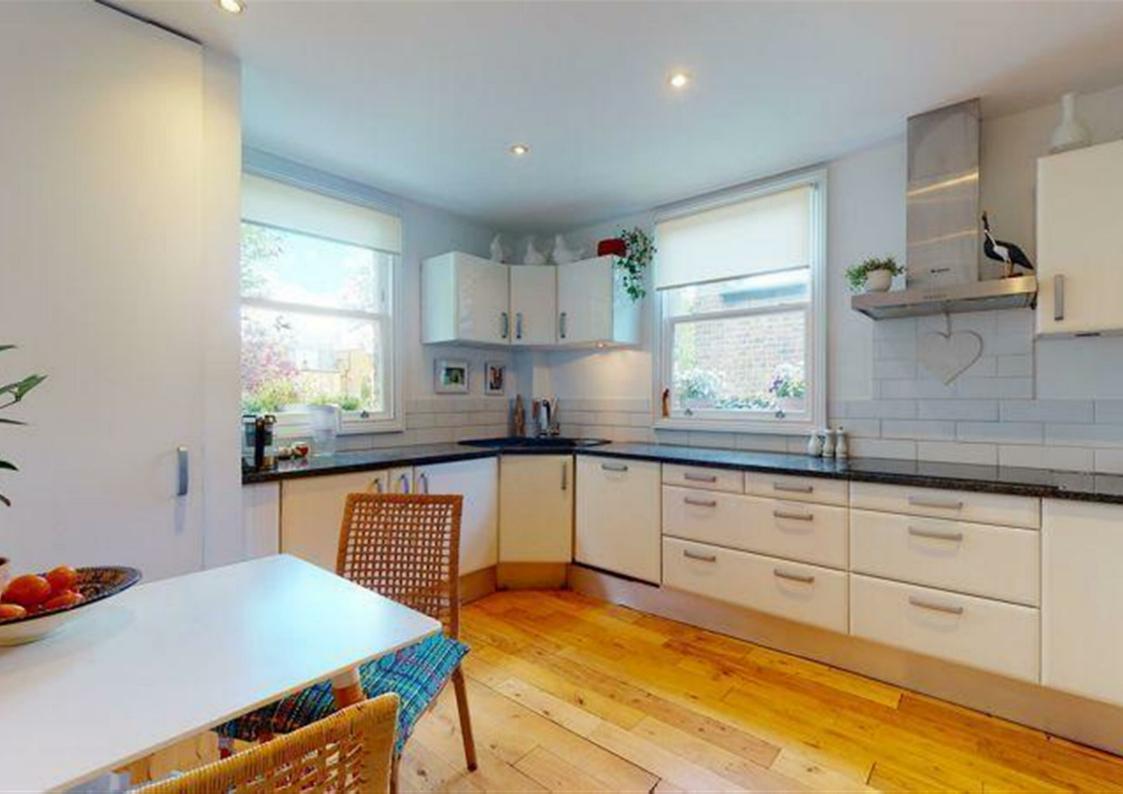

## Lyric Road Barnes SW13

A nicely presented, period, upper maisonette, neatly situated in the highly desirable Lyric Road, which is within a short walk to Barnes High Street and The River Thames. This spacious property is arranged to provide three double bedrooms, and two modern bathrooms, one of which is en-suite to the principal bedroom on the second floor that also has a Juliet balcony overlooking the rear. A lovely feature of the property is a large, bright sitting room across the front, and a modern kitchen/dining room at the rear, fitted with integrated appliances and attractive worktops. There is access down from the kitchen area to a private enclosed rear garden that is good size and has useful rear access. This maisonette also owns the freehold for the building. The property is close to the high street where you will find a variety of shops, cafes, pubs and restaurants. There is also the local duck pond, and the River Thames is at the end of the road. Barnes Bridge station provides a service into Waterloo, whilst there are good bus services to Richmond and Putney. Hammersmith Underground is also within easy reach. The schools in the area include The St Paul's School, The Harrodian, The Swedish School, Ibstock Place School, St Osmunds' (RC) and Barnes Primary School.