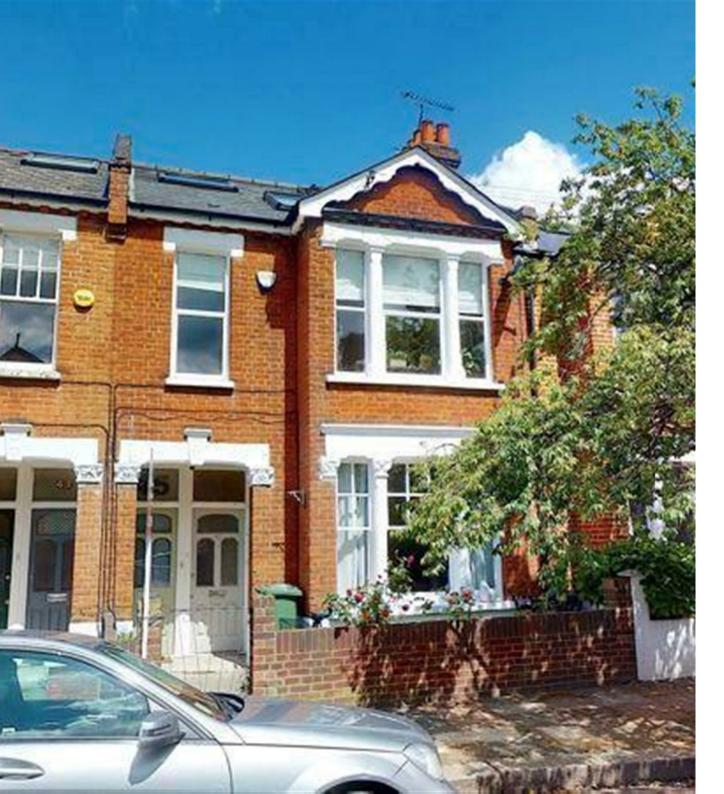

## Lyric Road Barnes SW13

A nicely presented, period, upper maisonette, neatly situated in the highly desirable Lyric Road, which is within a short walk to Barnes High Street and The River Thames. This spacious property is arranged to provide three double bedrooms, and two modern bathrooms, one of which is en-suite to the principal bedroom on the second floor that also has a Juliet balcony overlooking the rear. A lovely feature of the property is a large, bright sitting room across the front, and a modern kitchen/dining room at the rear, fitted with integrated appliances and attractive worktops. There is access down from the kitchen area to a private enclosed rear garden that is good size and has useful rear access. This maisonette also owns the freehold for the building. The property is close to the high street where you will find a variety of shops, cafes, pubs and restaurants. There is also the local duck pond, and the River Thames is at the end of the road. Barnes Bridge station provides a service into Waterloo, whilst there are good bus services to Richmond and Putney. Hammersmith Underground is also within easy reach. The schools in the area include The St Paul's School, The Harrodian, The Swedish School, Ibstock Place School, St Osmunds' (RC) and Barnes Primary School.