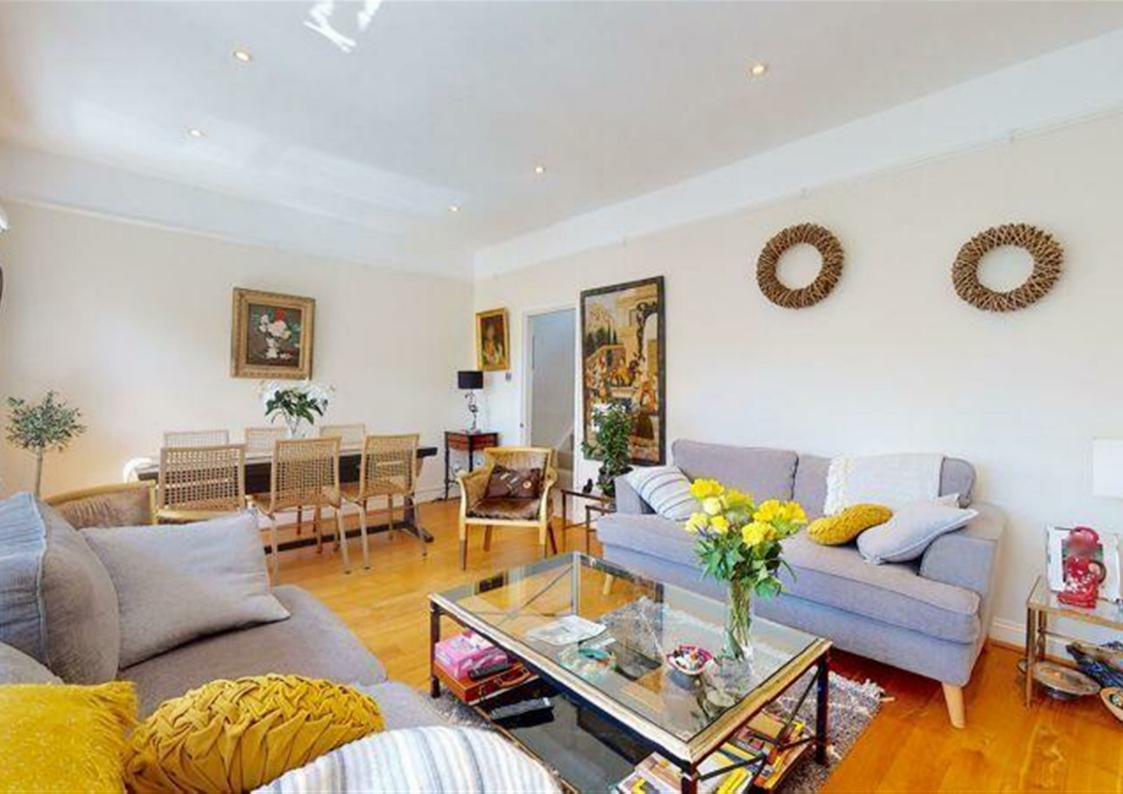

## Lyric Road Barnes SW13

A nicely presented, period, upper maisonette, neatly situated in the highly desirable Lyric Road, which is within a short walk to Barnes High Street and The River Thames. This spacious property is arranged to provide three double bedrooms, and two modern bathrooms, one of which is en-suite to the principal bedroom on the second floor that also has a Juliet balcony overlooking the rear. A lovely feature of the property is a large, bright sitting room across the front, and a modern kitchen/dining room at the rear, fitted with integrated appliances and attractive worktops. There is access down from the kitchen area to a private enclosed rear garden that is good size and has useful rear access. This maisonette also owns the freehold for the building. The property is close to the high street where you will find a variety of shops, cafes, pubs and restaurants. There is also the local duck pond, and the River Thames is at the end of the road. Barnes Bridge station provides a service into Waterloo, whilst there are good bus services to Richmond and Putney. Hammersmith Underground is also within easy reach. The schools in the area include The St Paul's School, The Harrodian, The Swedish School, Ibstock Place School, St Osmunds' (RC) and Barnes Primary School.