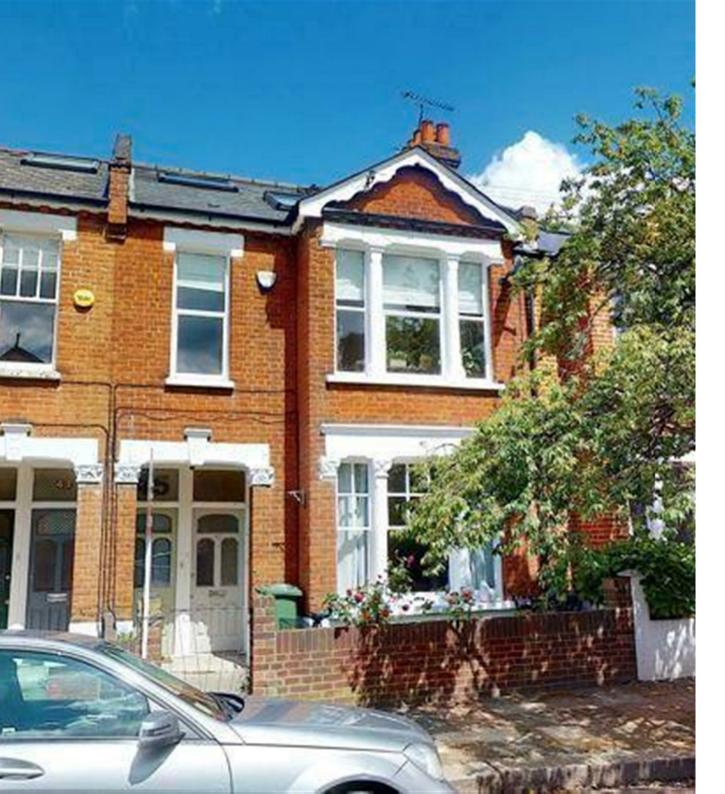

## Lyric Road Barnes SW13

A nicely presented, period, upper maisonette, neatly situated in the highly desirable Lyric Road, which is within a short walk to Barnes High Street and The River Thames. This spacious property is arranged to provide three double bedrooms, and two modern bathrooms, one of which is en-suite to the principal bedroom on the second floor that also has a Juliet balcony overlooking the rear. A lovely feature of the property is a large, bright sitting room across the front, and a modern kitchen/dining room at the rear, fitted with integrated appliances and attractive worktops. There is access down from the kitchen area to a private enclosed rear garden that is good size and has useful rear access. This maisonette will be sold with a share of freehold. The property is close to the high street where you will find a variety of shops, cafes, pubs and restaurants. There is also the local duck pond, and the River Thames is at the end of the road. Barnes Bridge station provides a service into Waterloo, whilst there are good bus services to Richmond and Putney. Hammersmith Underground is also within easy reach. The schools in the area include The St Paul's School, The Harrodian, The Swedish School, Ibstock Place School, St Osmunds' (RC) and Barnes Primary School.