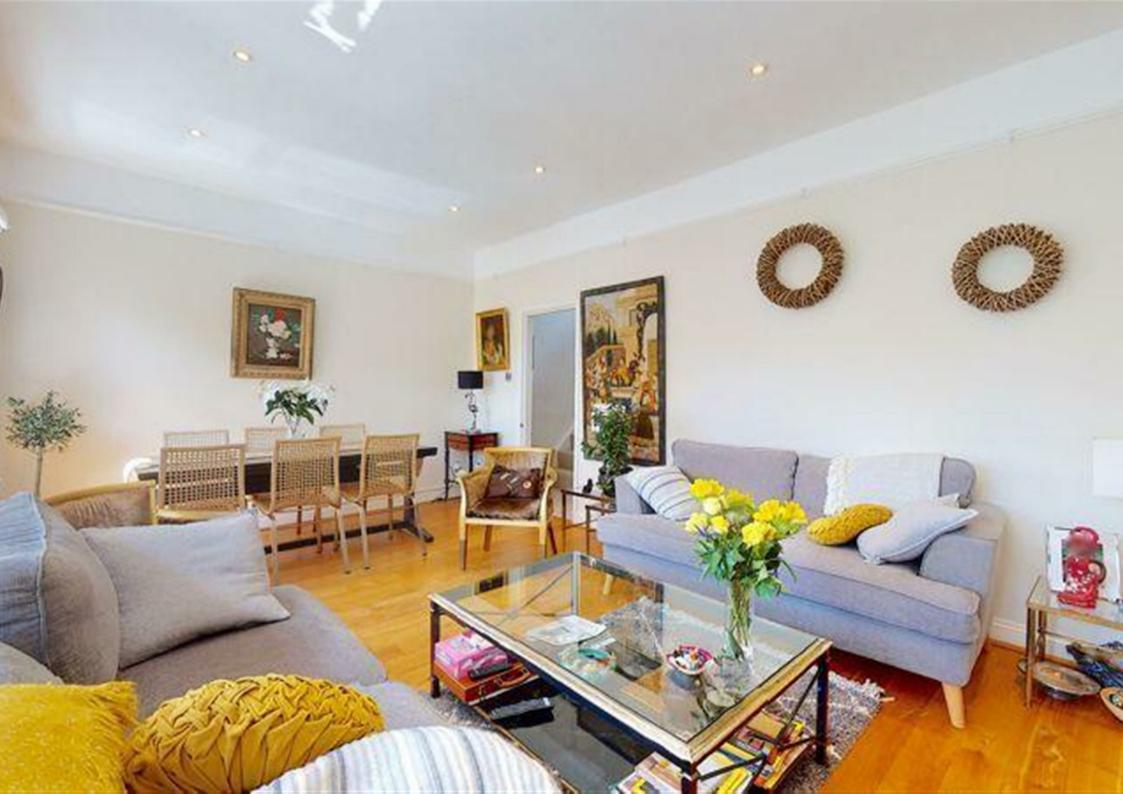

## Lyric Road Barnes SW13

A nicely presented, period, upper maisonette, neatly situated in the highly desirable Lyric Road, which is within a short walk to Barnes High Street and The River Thames. This spacious property is arranged to provide three double bedrooms, and two modern bathrooms, one of which is en-suite to the principal bedroom on the second floor that also has a Juliet balcony overlooking the rear. A lovely feature of the property is a large, bright sitting room across the front, and a modern kitchen/dining room at the rear, fitted with integrated appliances and attractive worktops. There is access down from the kitchen area to a private enclosed rear garden that is good size and has useful rear access. This maisonette will be sold with a share of freehold. The property is close to the high street where you will find a variety of shops, cafes, pubs and restaurants. There is also the local duck pond, and the River Thames is at the end of the road. Barnes Bridge station provides a service into Waterloo, whilst there are good bus services to Richmond and Putney. Hammersmith Underground is also within easy reach. The schools in the area include The St Paul's School, The Harrodian, The Swedish School, Ibstock Place School, St Osmunds' (RC) and Barnes Primary School.