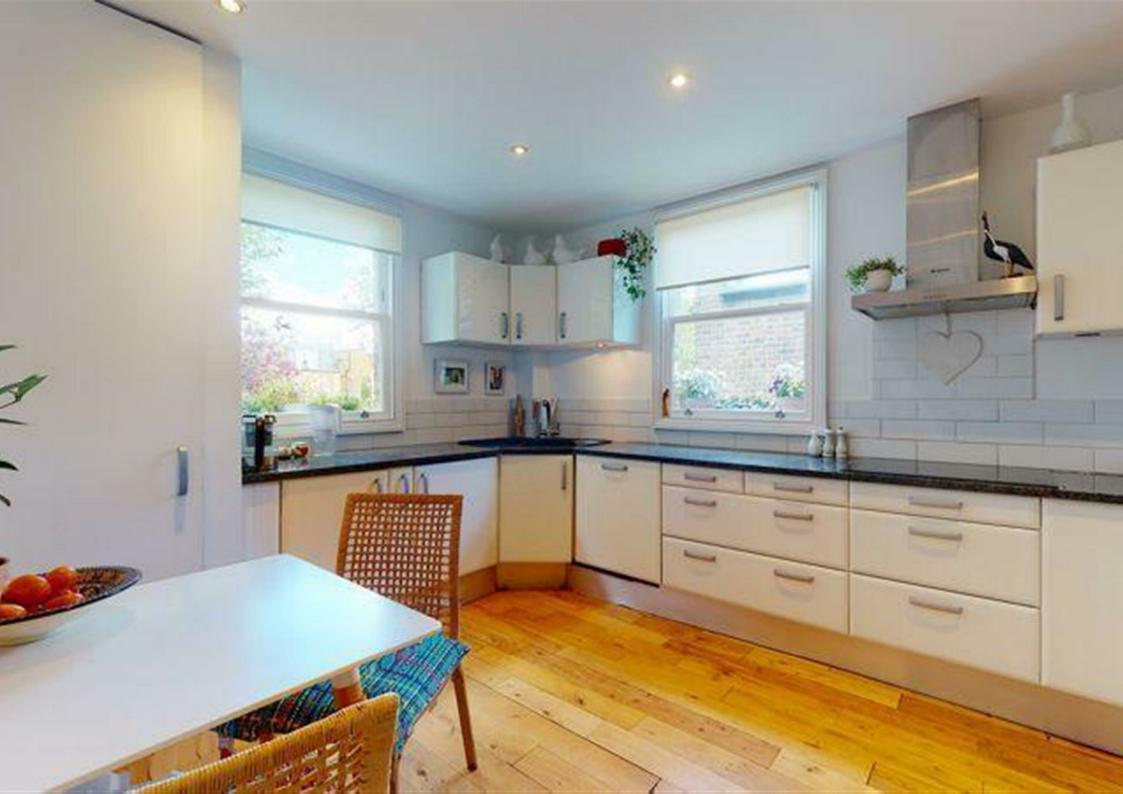

## Lyric Road Barnes SW13

A nicely presented, period, upper maisonette, neatly situated in the highly desirable Lyric Road, which is within a short walk to Barnes High Street and The River Thames. This spacious property is arranged to provide three double bedrooms, and two modern bathrooms, one of which is en-suite to the principal bedroom on the second floor that also has a Juliet balcony overlooking the rear. A lovely feature of the property is a large, bright sitting room across the front, and a modern kitchen/dining room at the rear, fitted with integrated appliances and attractive worktops. There is access down from the kitchen area to a private enclosed rear garden that is good size and has useful rear access. This maisonette will be sold with a share of freehold. The property is close to the high street where you will find a variety of shops, cafes, pubs and restaurants. There is also the local duck pond, and the River Thames is at the end of the road. Barnes Bridge station provides a service into Waterloo, whilst there are good bus services to Richmond and Putney. Hammersmith Underground is also within easy reach. The schools in the area include The St Paul's School, The Harrodian, The Swedish School, Ibstock Place School, St Osmunds' (RC) and Barnes Primary School.