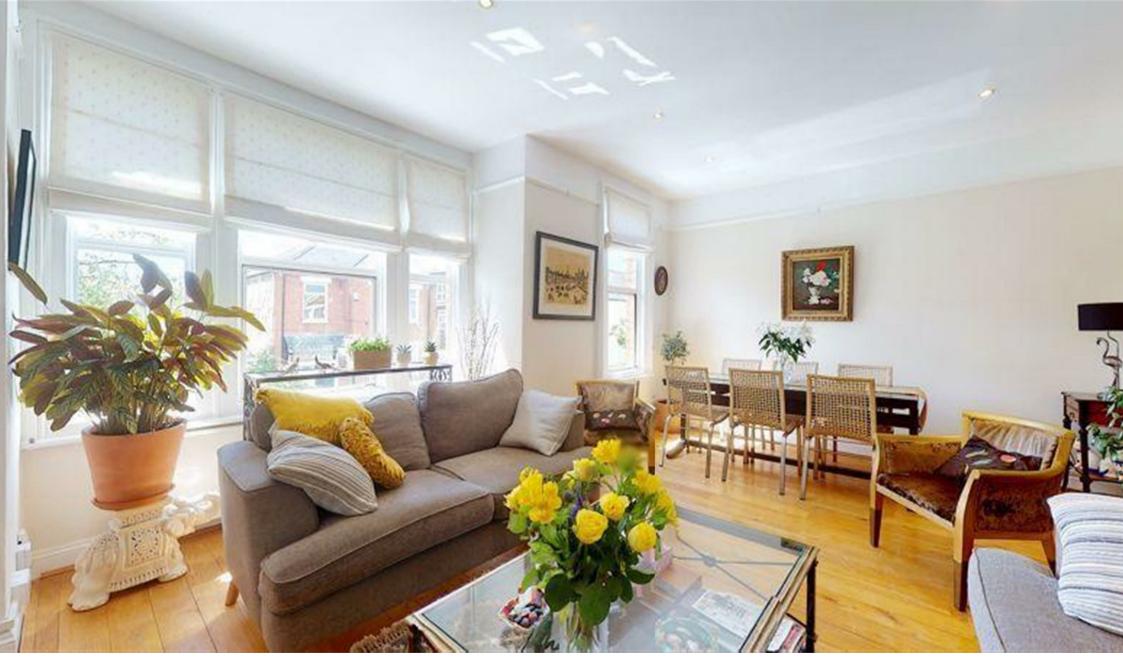

## Lyric Road Barnes SW13

A nicely presented, period, upper maisonette, neatly situated in the highly desirable Lyric Road, which is within a short walk to Barnes High Street and The River Thames. This spacious property is arranged to provide three double bedrooms, and two modern bathrooms, one of which is en-suite to the principal bedroom on the second floor that also has a Juliet balcony overlooking the rear. A lovely feature of the property is a large, bright sitting room across the front, and a modern kitchen/dining room at the rear, fitted with integrated appliances and attractive worktops. There is access down from the kitchen area to a private enclosed rear garden that is good size and has useful rear access. This maisonette will be sold with a share of freehold. The property is close to the high street where you will find a variety of shops, cafes, pubs and restaurants. There is also the local duck pond, and the River Thames is at the end of the road. Barnes Bridge station provides a service into Waterloo, whilst there are good bus services to Richmond and Putney. Hammersmith Underground is also within easy reach. The schools in the area include The St Paul's School, The Harrodian, The Swedish School, Ibstock Place School, St Osmunds' (RC) and Barnes Primary School.