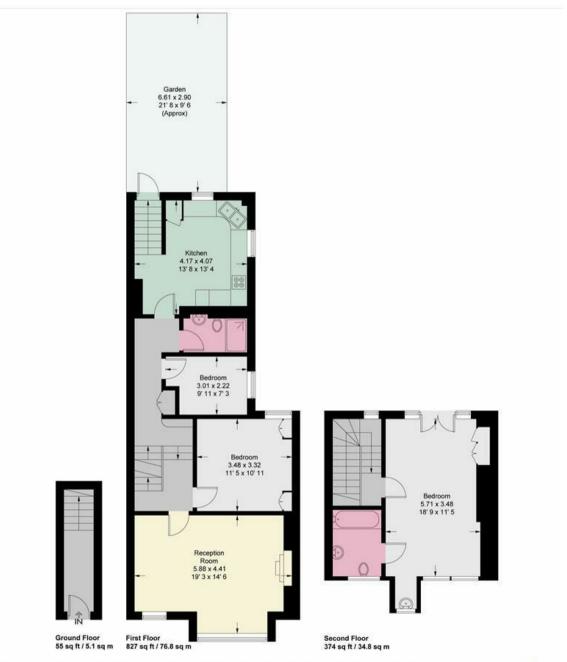

## Lyric Road

Approximate Gross Internal Area = 1256 sq ft / 116.7 sq m

This plan is not to scale and must be used as layout guidance only. All measurements and areas are approximate and should not be relied upon to provide accurate information. This plan must not be relied upon when making property valuations, design considerations or any other such relevant decisions. We accept no responsibility or liability (whether in contract, tort or otherwise) in relation to any loss whatsoever arising from or in connection with any use of this plan or the adequacy, accuracy or completeness of it or any information within it.