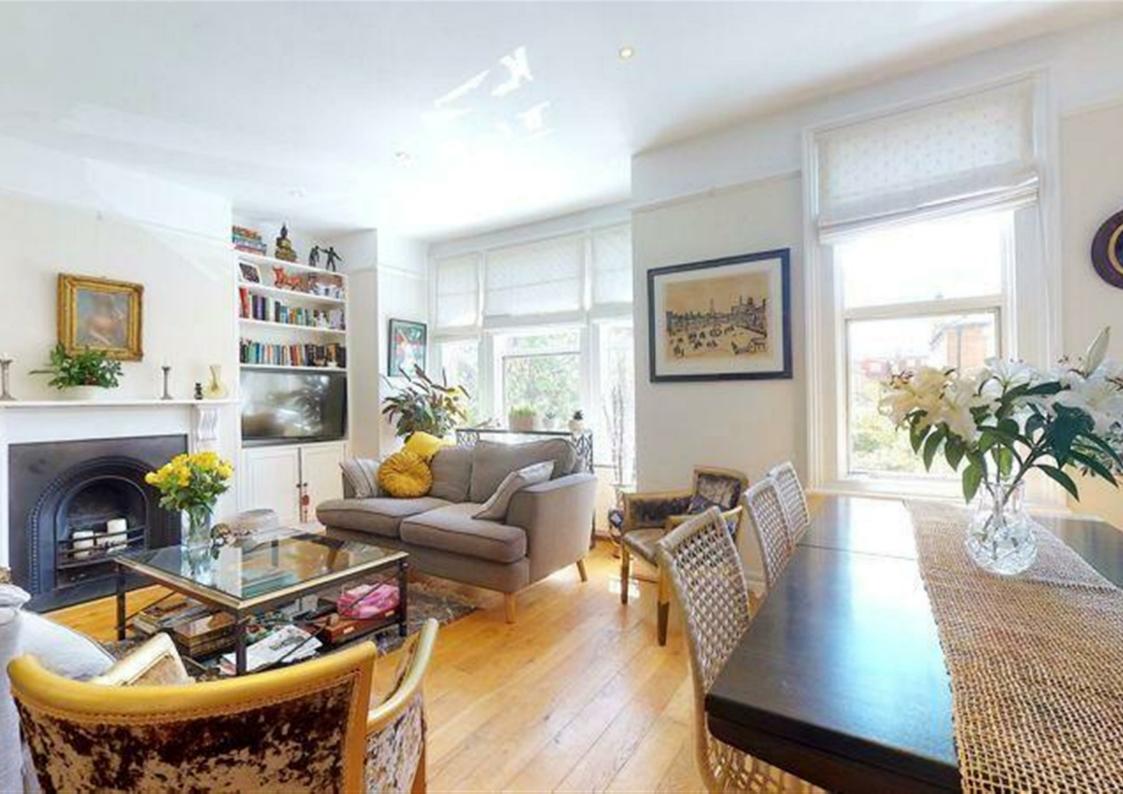

## Lyric Road Barnes SW13

A nicely presented, period, upper maisonette, neatly situated in the highly desirable Lyric Road, which is within a short walk to Barnes High Street and The River Thames. This spacious property is arranged to provide three double bedrooms, and two modern bathrooms, one of which is en-suite to the principal bedroom on the second floor that also has a Juliet balcony overlooking the rear. A lovely feature of the property is a large, bright sitting room across the front, and a modern kitchen/dining room at the rear, fitted with integrated appliances and attractive worktops. There is access down from the kitchen area to a private enclosed rear garden that is good size and has useful rear access. This maisonette will be sold with a share of freehold. The property is close to the high street where you will find a variety of shops, cafes, pubs and restaurants. There is also the local duck pond, and the River Thames is at the end of the road. Barnes Bridge station provides a service into Waterloo, whilst there are good bus services to Richmond and Putney. Hammersmith Underground is also within easy reach. The schools in the area include The St Paul's School, The Harrodian, The Swedish School, Ibstock Place School, St Osmunds' (RC) and Barnes Primary School.