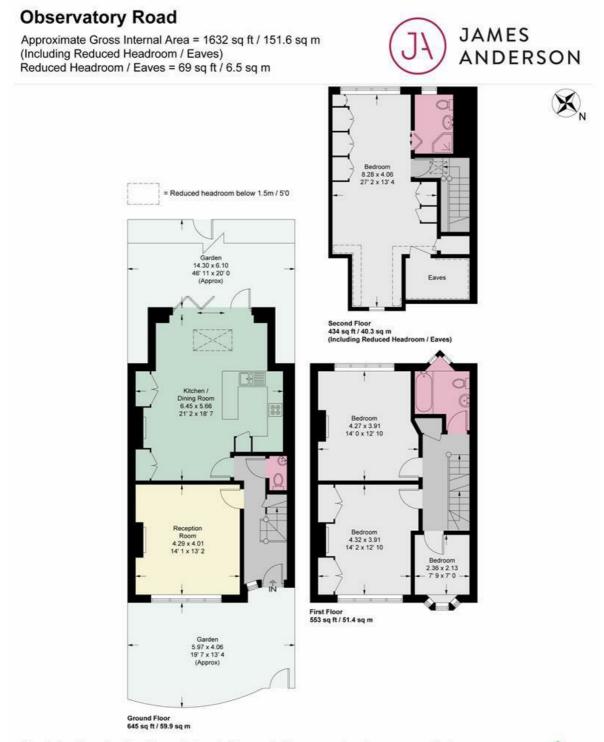

## Observatory Road, London, SW14

A beautifully presented four-bedroom family home, ideally located on the favoured side of this popular Parkside road, just moments from the outstanding Sheen Mount Primary School. Arranged over three floors, the property offers well-balanced and thoughtfully designed living space. The ground floor comprises a welcoming entrance hallway, a generous separate reception room with a working gas fireplace, a cloakroom, and a stunning extended kitchen/family room with bi-folding doors opening onto the rear garden. The upper floors provide three bedrooms and a contemporary family bathroom, while the top floor hosts a superb principal suite with an ensuite shower room, set within a well-executed loft extension. A standout feature is the generous south-west facing garden, complete with useful rear access that is perfect for families and outdoor entertaining.

## 020 8876 6611

This plan is not to scale and must be used as layout guidance only. All measurements and areas are approximate and should not be relied upon to provide accurate information. This plan must not be relied upon when making property valuations, design considerations or any other such relevant decisions. We accept no responsibility or liability (whether in contract, tort or otherwise) in relation to any loss whatsoever arising from or in connection with any use of this plan or the adequacy, accuracy or completeness of it or any information within it.