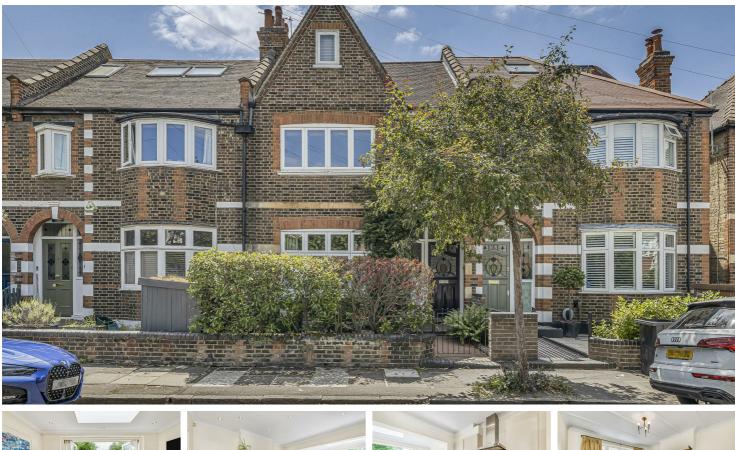

## Observatory Road, London, SW14

A beautifully presented four-bedroom family home, ideally located on the favoured side of this popular Parkside road, just moments from the outstanding Sheen Mount Primary School. Arranged over three floors, the property offers well-balanced and thoughtfully designed living space. The ground floor comprises a welcoming entrance hallway, a generous separate reception room with a working gas fireplace, a cloakroom, and a stunning extended kitchen/family room with bi-folding doors opening onto the rear garden. The upper floors provide three bedrooms and a contemporary family bathroom, while the top floor hosts a superb principal suite with an ensuite shower room, set within a well-executed loft extension. A standout feature is the generous south-west facing garden, complete with useful rear access that is perfect for families and outdoor entertaining.

- Four Bedrooms
  - Two Bathrooms
- Reception Room With Feature Fireplace
- Stunning Extended Kitchen / Dining Room
- Freehold | EPC TBC | Council Tax G

- O.6 Mile To Mortlake Train Station (24 minutes to Waterloo)
  Sheen Mount Primary School Catchment
  Parkside Location
- Well Presented Throughout
- South West Facing Garden