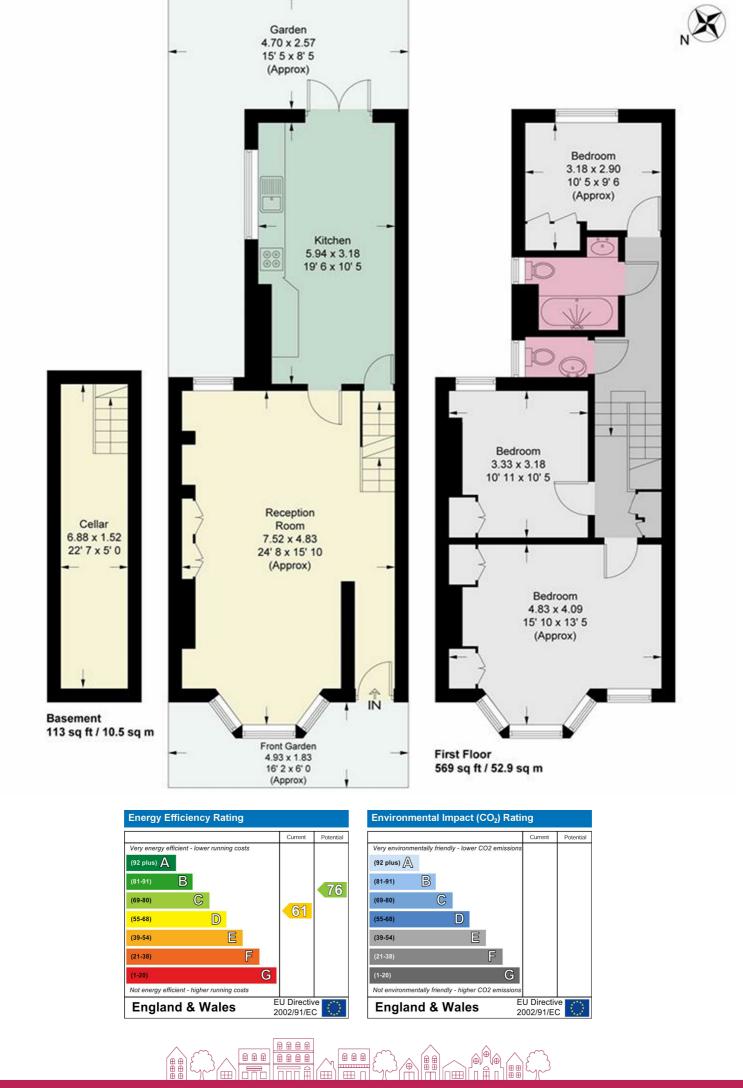

To the rear, a thoughtfully laid out the kitchen also offers plenty of natural light and benefits from French doors providing access to the rear garden. The rear garden is a sunny and serene outdoor space which faces East.

Upstairs, the home offers three bedrooms, each with a light and airy feel, continuing the neutral tones, high ceilings and excellent sense of space seen throughout. A family bathroom is complemented by a convenient additional WC.

The property benefits from a cellar, providing excellent storage, ideal for a family. This property also offers scope for a side return extension and second floor loft extension to further enhance the living space, subject to the necessary planning permission.