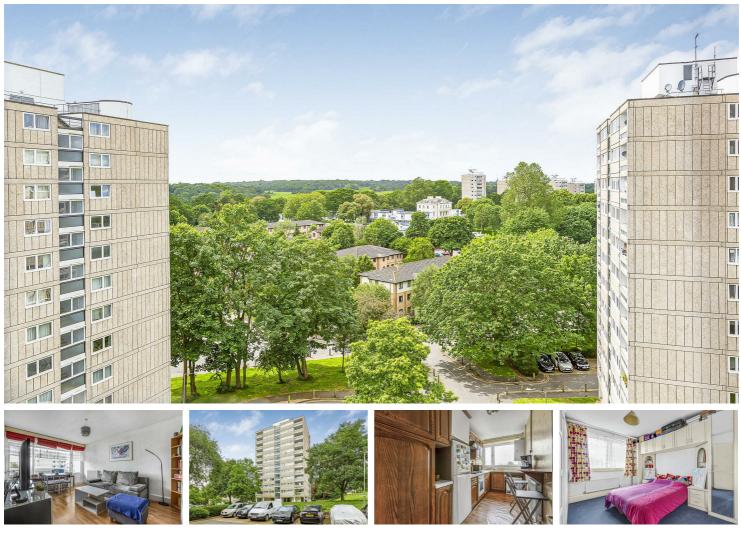

With far reaching views over Richmond Park this wonderful apartment is situated on the eighth floor while providing over 500sqft of living space.

Tangley Grove is perfectly located for Roehampton high-street, which is just a five minute walk away with plenty of local buses taking you to Putney and beyond. There are bus routes located very near the property for direct access to Fulham, Victoria, South Kensington, Battersea and Clapham Junction. The property has views over Richmond Park with its gorgeous green open spaces, with Putney Heath also nearby.

Accommodation comprises of a large double bedroom, fitted kitchen, bathroom suite, plenty of hallway storage and a spacious lounge suited for entertaining with your own private balcony. Plenty of free parking spaces are also available nearly