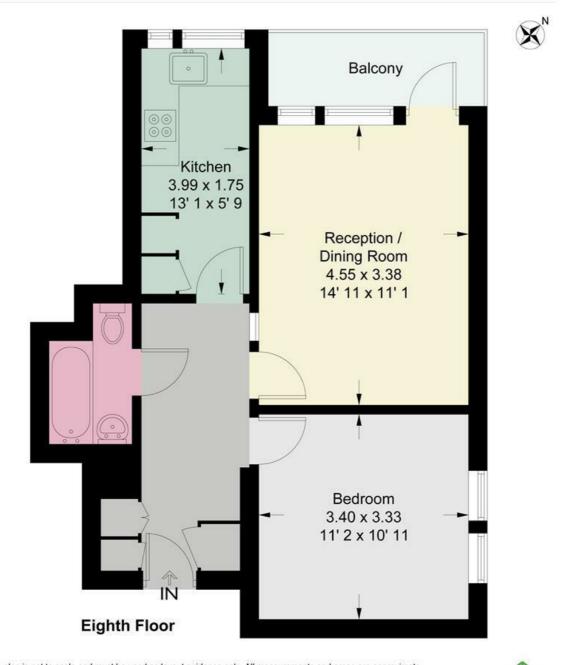

Accommodation comprises of a large double bedroom, fitted kitchen, bathroom suite, plenty of hallway storage and a spacious lounge suited for entertaining with your own private balcony. Plenty of free parking spaces are also available nearly

### **Holmsley House**

Approximate Gross Internal Area = 516 sq ft / 47.9 sq m

This plan is not to scale and must be used as layout guidance only. All measurements and areas are approximate and should not be relied upon to provide accurate information. This plan must not be relied upon when making property valuations, design considerations or any other such relevant decisions. We accept no responsibility or liability (whether in contract, tort or otherwise) in relation to any loss whatsoever arising from or in connection with any use of this plan or the adequacy, accuracy or completeness of it or any information within it.