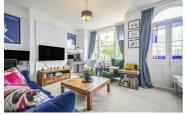

As you enter, you are greeted by a separate living room that exudes warmth and character, enhanced by high ceilings and beautiful period features. The living space flows seamlessly into a modern, sleek kitchen/diner, which has been thoughtfully updated by the current owner. This stylish kitchen is equipped with quartz worktops and integrated appliances providing ample space for dining, making it an ideal setting for entertaining guests or enjoying family meals.

Stained glass double doors from the living space provide a small private balcony, perfect for enjoying a morning coffee or an evening glass of wine while soaking in the tranquil surroundings. The flat is in excellent turn-key condition, meaning you can move in without the need for any immediate work.