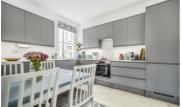

As you enter, you are greeted by a separate living room that exudes warmth and character, enhanced by high ceilings and beautiful period features. The living space flows seamlessly into a modern, sleek kitchen/diner, which has been thoughtfully updated by the current owner. This stylish kitchen is equipped with quartz worktops and integrated appliances providing ample space for dining, making it an ideal setting for entertaining guests or enjoying family meals.