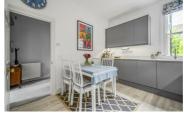

As you enter, you are greeted by a separate living room that exudes warmth and character, enhanced by high ceilings and beautiful period features. The living space flows seamlessly into a modern, sleek kitchen/diner, which has been thoughtfully updated by the current owner. This stylish kitchen is equipped with quartz worktops and integrated appliances providing ample space for dining, making it an ideal setting for entertaining guests or enjoying family meals.