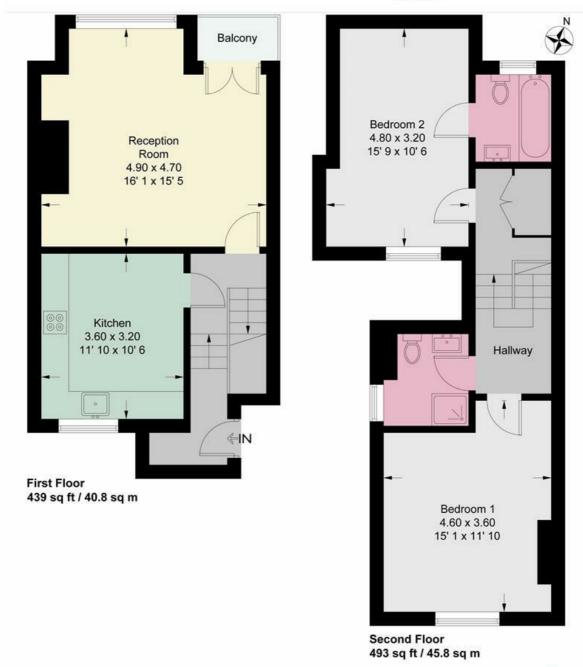

## Norroy Road, London, SW15

\*\*Open Saturday 7th June 2025 by appointment only\*\* Nestled on the charming Norroy Road in London, this delightful Victorian conversion flat offers a perfect blend of period elegance and modern convenience. Spanning an impressive 932 square feet over two floors, this property features two spacious double bedrooms and two well-appointed bathrooms, one of which is an en-suite located on the second floor.

Over two floors, two double bedrooms

Two bathrooms, one en-suite

Separate reception room, pretty period features, balcony

Replaced modern kitchen/diner, integrated appliances

EPC rating C/ Council tax band E/Leasehold

Superb condition, no work required,  $932\,\mathrm{Sq}\,\mathrm{ft}$ 

Excellent location, just moments from Putney Overground Station

Ideal first time purchase, very well laid out

This plan is not to scale and must be used as layout guidance only. All measurements and areas are approximate and should not be relied upon to provide accurate information. This plan must not be relied upon when making property valuations, design considerations or any other such relevant decisions. We accept no responsibility or liability (whether in contract, tort or otherwise) in relation to any loss whatsoever arising from or in connection with any use of this plan or the adequacy, accuracy or completeness of it or any information within it.