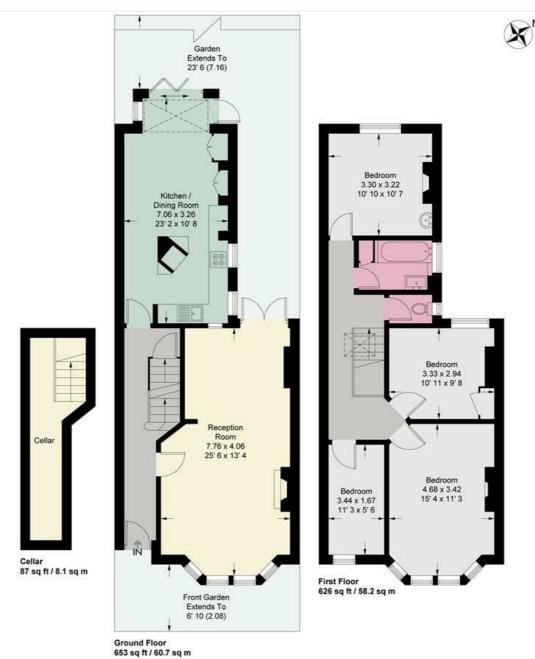

### Westhorpe Road

Approximate Gross Internal Area = 1366 sq ft / 127 sq m

This plan is not to scale and must be used as layout guidance only. All measurements and areas are approximate and should not be relied upon to provide accurate information. This plan must not be relied upon when making property valuations, design considerations or any other such relevant decisions. We accept no responsibility or liability (whether in contract, tort or otherwise) in relation to any loss whatsoever arising from or in connection with any use of this plan or the adequacy, accuracy or completeness of it or any information within it.