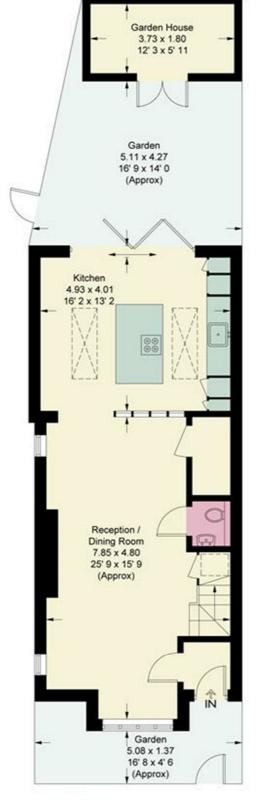

Upon entering, you are greeted by an open-plan ground floor that seamlessly integrates the living and dining spaces. The stunning Italian kitchen is a chef's dream, featuring high-end appliances, elegant quartz worktops, and a central island, all enhanced by bi-folding doors that invite natural light and provide a picturesque view of the walled garden. A convenient WC is also located on this level, adding to the practicality of the home.

This property also features a delightful studio in the garden, perfect for a home office or creative space, along with side access for added convenience. Plantation shutters throughout the home provide both privacy and elegance.