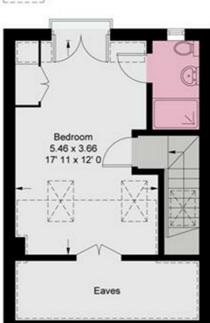

The first floor comprises two well-appointed bedrooms, with the second bedroom offering a charming dressing area. The family bathroom is finished to a high specification, ensuring comfort and style. Ascending to the second floor, you will find the main bedroom, complete with En-suite shower room, fitted wardrobes and eaves storage. French doors with a glass balustrade open up to reveal stunning views of Leaders Gardens, the tennis courts, and the River Thames.