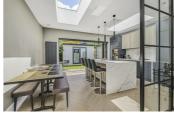

Upon entering, you are greeted by an open-plan ground floor that seamlessly integrates the living and dining spaces. The stunning Italian kitchen is a chef's dream, featuring high-end appliances, elegant quartz worktops, and a central island, all enhanced by bi-folding doors that invite natural light and provide a picturesque view of the walled garden. A convenient WC is also located on this level, adding to the practicality of the home.