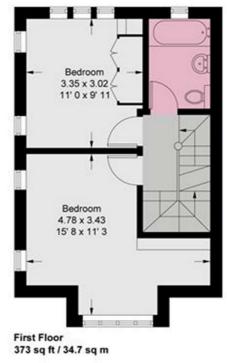

The first floor comprises two well-appointed bedrooms, with the second bedroom offering a charming dressing area. The family bathroom is finished to a high specification, ensuring comfort and style. Ascending to the second floor, you will find the main bedroom, complete with En-suite shower room, fitted wardrobes and eaves storage. French doors with a glass balustrade open up to reveal stunning views of Leaders Gardens, the tennis courts, and the River Thames.