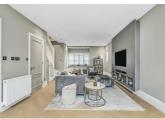

Upon entering, you are greeted by an open-plan ground floor that seamlessly integrates the living and dining spaces. The stunning Italian kitchen is a chef's dream, featuring high-end appliances, elegant quartz worktops, and a central island, all enhanced by bi-folding doors that invite natural light and provide a picturesque view of the walled garden. A convenient WC is also located on this level, adding to the practicality of the home.

The first floor comprises two well-appointed bedrooms, with the second bedroom offering a charming dressing area. The family bathroom is finished to a high specification, ensuring comfort and style. Ascending to the second floor, you will find the main bedroom, complete with En-suite shower room, fitted wardrobes and eaves storage. French doors with a glass balustrade open up to reveal stunning views of Leaders Gardens, the tennis courts, and the River Thames.