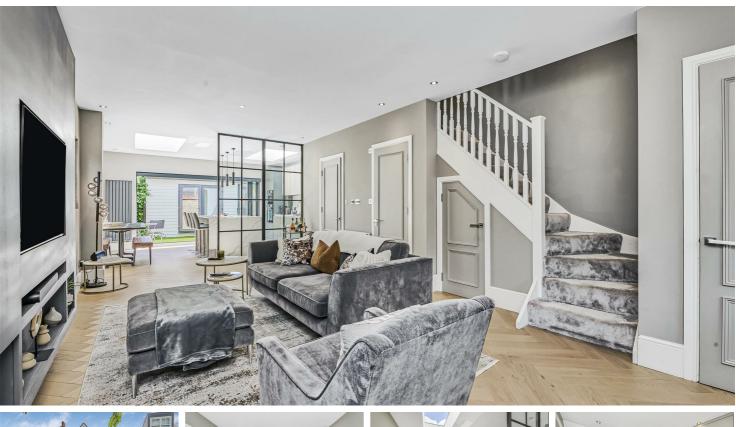

Upon entering, you are greeted by an open-plan ground floor that seamlessly integrates the living and dining spaces. The stunning Italian kitchen is a chef's dream, featuring high-end appliances, elegant quartz worktops, and a central island, all enhanced by bi-folding doors that invite natural light and provide a picturesque view of the walled garden. A convenient WC is also located on this level, adding to the practicality of the home.

The first floor comprises two well-appointed bedrooms, with the second bedroom offering a charming dressing area. The family bathroom is finished to a high specification, ensuring comfort and style. Ascending to the second floor, you will find the main bedroom, complete with En-suite shower room, fitted wardrobes and eaves storage. French doors with a glass balustrade open up to reveal stunning views of Leaders Gardens, the tennis courts, and the River Thames.