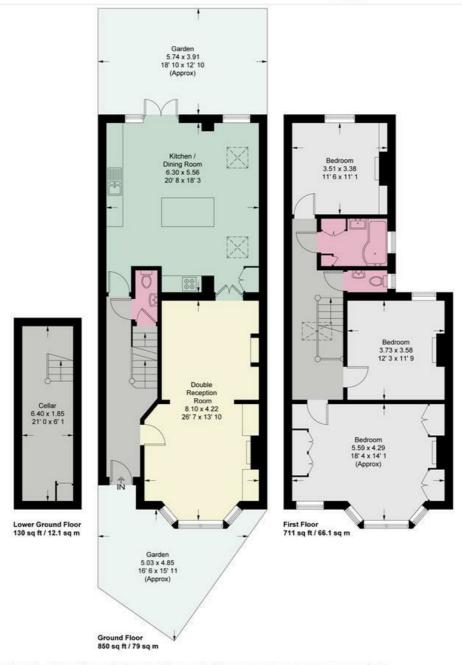

## **Bangalore Street Putney**

Approximate Gross Internal Area = 1691 sq ft / 157.2 sq m

This plan is not to scale and must be used as layout guidance only. All measurements and areas are approximate and should not be relied upon to provide accurate information. This plan must not be relied upon when making property valuations, design considerations or any other such relevant decisions. We accept no responsibility or liability (whether in contract, tort or otherwise) in relation to any loss whatsoever arising from or in connection with any use of this plan or the adequacy, accuracy or completeness of it or any information within it.