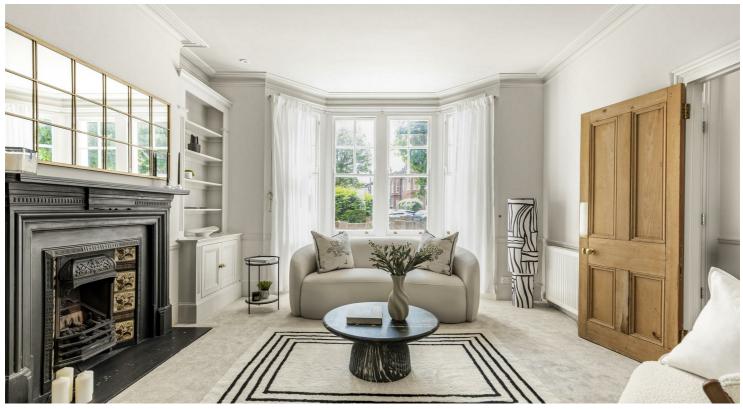

From the moment you step inside, the sense of space is evident. The bright entrance hall features many original features such as stained glass windows which leads into a generous double reception room with a large bay window - perfect for family gatherings, play space, or simply relaxing together. A practical cloakroom and access to a cellar provide added functionality, with plenty of storage for busy family life.