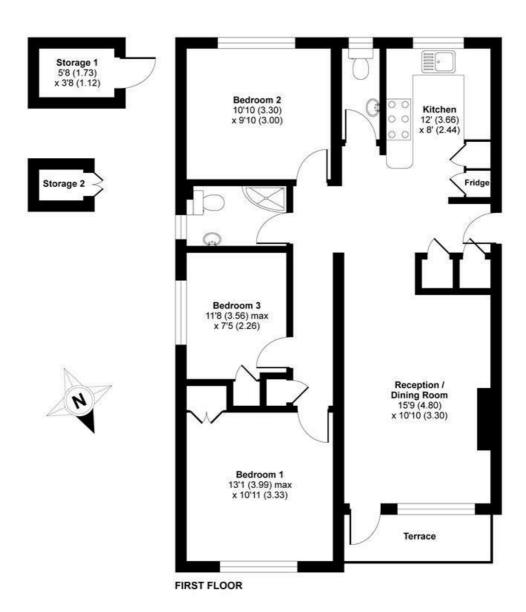

## Mortlake High Street, Mortlake, SW14

Guide Price

A well-presented, purpose built, ground floor apartment, neatly situated in Mortlake, just moments from the River Thames. The property is arranged to provide three bedrooms, a spacious reception/dining room, that has access out to a private balcony/terrace, and is open to a stylish modern kitchen/breakfast area, and a shower room, with a separate cloakroom. There is ample storage, including a cupboard on the landing outside the apartment, and a bike shed/store. Rann House is conveniently placed for local bus services, and is approximately 5-10 minutes away from Mortlake or Barnes Bridge stations, which offer a regular service into London Waterloo in under 25 minutes. Local shopping facilities are available on White Hart Lane and Barnes village, with the more comprehensive amenities of East Sheen being a short distance away. Outstanding local primary schools are also within walking distance, with private schools such as The St Pauls School, The Harrodian School and the Swedish School can be found in nearby Barnes. The property is available for sale with no onward chain.

## Mortlake High Street, London, SW14 8HT

APPROX. GROSS INTERNAL FLOOR AREA 828 SQ FT 76.9 SQ METRES (EXCLUDES STORAGES)

Whilst every attempt has been made to ensure the accuracy of the floor plan contained here, measurements of doors, windows and rooms are approximate and no responsibility is taken for any error, omission or misstatement. These plans are for representation purposes only as defined by RICS Code of Measuring Practice and should be used as such by any prospective purchaser. Specifically no guarantee is given on the total square footage of the property if quoted on this plan. Any figure given is for initial guidance only and should not be relied on as a basis of valuation.