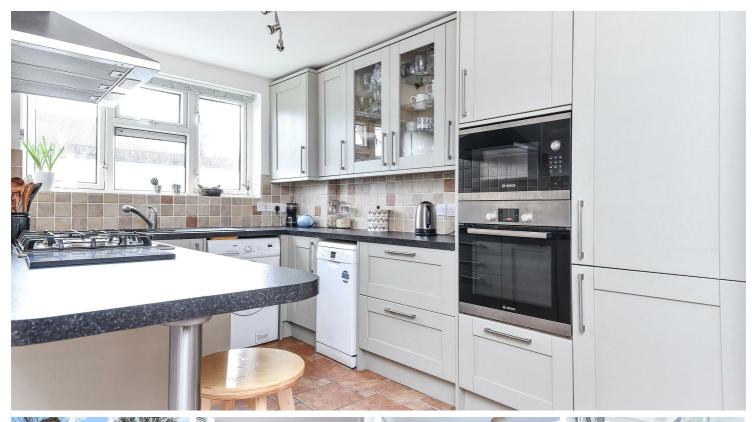

## Mortlake High Street, Mortlake, SW14

Guide Price

A well-presented, purpose built, ground floor apartment, neatly situated in Mortlake, just moments from the River Thames. The property is arranged to provide three bedrooms, a spacious reception/dining room, that has access out to a private balcony/terrace, and is open to a stylish modern kitchen/breakfast area, and a shower room, with a separate cloakroom. There is ample storage, including a cupboard on the landing outside the apartment, and a bike shed/store. Rann House is conveniently placed for local bus services, and is approximately 5-10 minutes away from Mortlake or Barnes Bridge stations, which offer a regular service into London Waterloo in under 25 minutes. Local shopping facilities are available on White Hart Lane and Barnes village, with the more comprehensive amenities of East Sheen being a short distance away. Outstanding local primary schools are also within walking distance, with private schools such as The St Pauls School, The Harrodian School and the Swedish School can be found in nearby Barnes. The property is available for sale with no onward chain.

Three Bedrooms

Modern Shower Room & Separate WC

Spacious Reception/Dining Room

Modern Kitchen/Breakfast Area

EPC Rating C / Council Tax C / Leasehold

Near Mortlake Station

Outstanding Local Schools

Close to East Sheen and local amenities

Purpose-Built Ground Floor Apartment