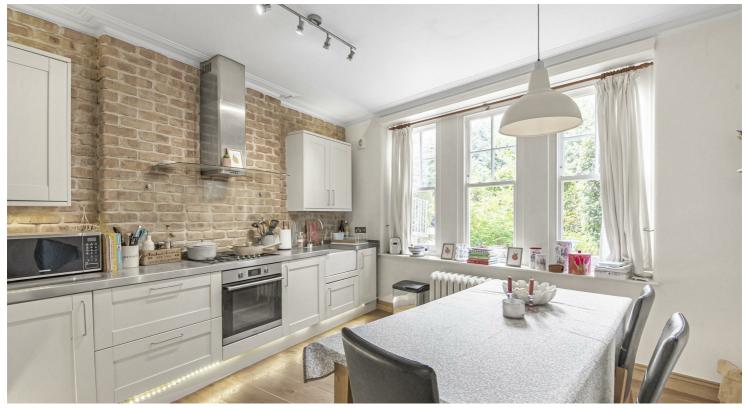

## Upper Richmond Road, Putney, SW15

Measuring 1098 Sq ft a three bedroom, two bathroom mansion flat located within the beautiful Oakhill Court next to Putney Underground Station.

This charming property will be sold chain free and features many period features including feature fire places, sash windows and high ceilings. The accommodation comprises, a living room, kitchen/diner, three double bedrooms and direct access to communal gardens.

Leasehold 143 years remaining Annual service charge £3420

Three Bedrooms

Two Bathrooms

Spacious Reception Room

Kitchen/Diner

EPC Rating C - Leasehold - Council Tax Band E

Superb Transport Links

Outstanding Local Schools