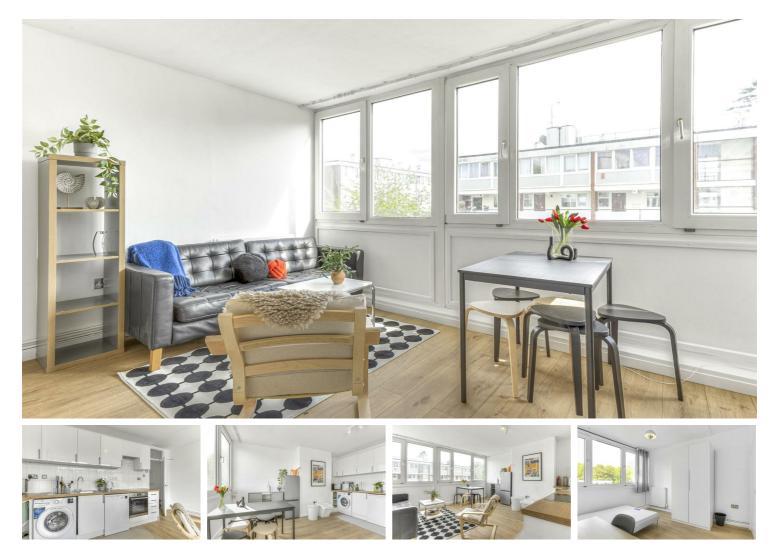

#### Per Month

Newly Refurbished split level four bedroom flat to rent in a great location close to Roehampton University. The property comprises a lovely bright open plan kitchen reception room, four bedrooms, a family bathroom and a separate shower room.

- Four Bedrooms
- Family Bathroom and Shower Room
- Open Plan Reception
- Modern Kitchen
- 🔅 EPC D / Council Tax C / Holding Deposit £530.76
- 🚽 🛛 Barnes Station
- 🛃 Roehampton University
- Newly Refurbished
- Available Now
- Minimum Term 12 Months / Deposit £2653.84