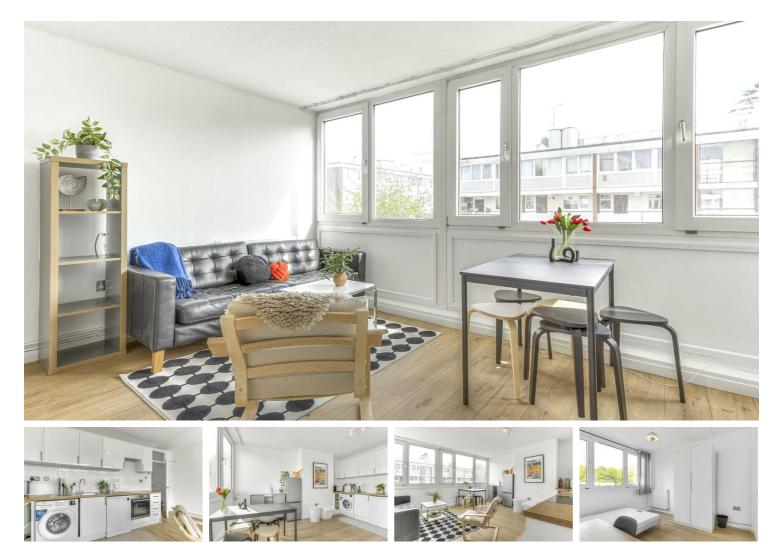

#### Per Month

Newly Refurbished split level four bedroom flat to rent in a great location close to Roehampton University. The property comprises a lovely bright open plan kitchen reception room, four bedrooms, a family bathroom and a separate shower room.

- Four Bedrooms
- Family Bathroom and Shower Room
- Open Plan Reception
- Modern Kitchen
- EPC D / Council Tax C / Holding Deposit £530.76
- 🚽 🛛 Barnes Station
- 🖢 Roehampton University
- Newly Refurbished
- Available Now
- Minimum Term 12 Months / Deposit £2653.84