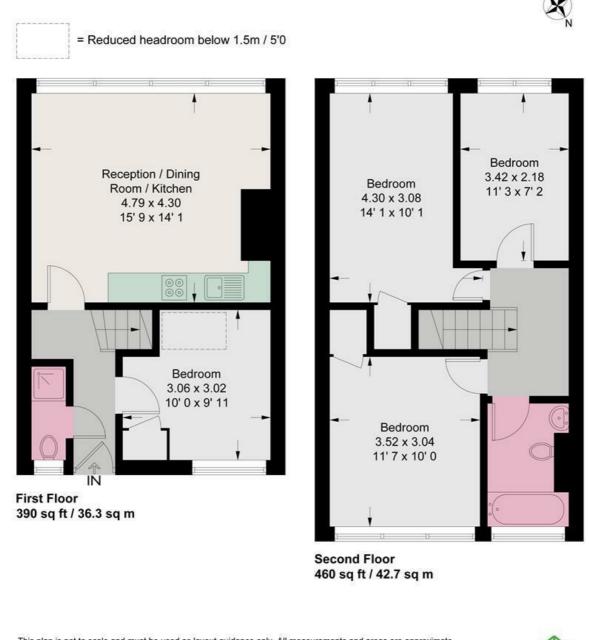

### **Bordon Walk**

Approximate Gross Internal Area = 850 sq ft / 79 sq m (Including Reduced Headroom) Reduced Headroom = 11 sq ft / 1 sq m

This plan is not to scale and must be used as layout guidance only. All measurements and areas are approximate and should not be relied upon to provide accurate information. This plan must not be relied upon when making property valuations, design considerations or any other such relevant decisions. We accept no responsibility or liability (whether in contract, tort or otherwise) in relation to any loss whatsoever arising from or in connection with any use of this plan or the adequacy, accuracy or completeness of it or any information within it.