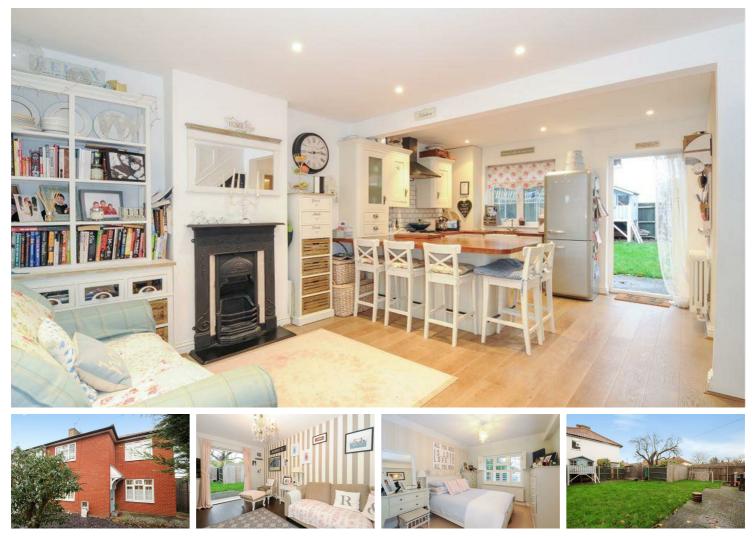

### Stillingfleet Road, Barnes, SW13

A modern three bedroom family house with a large garden conveniently located within easy access to The Hammersmith Bridge and Barnes Village. This well-presented end-terrace home is positioned on a corner plot of a highly desirable road in North Barnes, and offers further potential to extend. The current accommodation is arranged over two floors to provide a light and spacious reception room opening onto the garden, with a lovely modern kitchen/dining room, which also opens out to the garden. A cloakroom completes the ground floor accommodation. The first floor offers three double bedrooms, and two modern bathrooms, with the primary bedroom benefitting from en-suite facilities. Stillingfleet Road is just a short walk from the amenities of Barnes Village, with The River Thames and the beautiful Leg of Mutton Reservoir also being within easy reach. For the commuter Hammersmith Bridge is within walking distance with its extensive underground network into the city. Barnes features an excellent selection of schools, such as the local Lowther Primary School, The Harrodian School, The Swedish School, and The St Pauls School to name a few. The property is available for sale with no onward chain.

- Three Bedrooms
- Two Bathrooms & Cloakroom
- Large Reception Room
- Modern Kitchen/Dining Room
- EPC Rating D / Council Tax E / Freehold
- 📮 Hammersmith Station
- Excellent Local Schools
- Large Rear Garden (Corner Plot)
- Potential To Extend (Subject to Usual Consent)
- Modern Reconstructed End-Terrace House