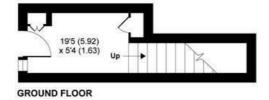

## Treen Avenue, London, SW13

APPROX. GROSS INTERNAL FLOOR AREA 778 SQ FT 72.2 SQ METRES (EXCLUDES RESTRICTED HEAD HEIGHT)

FIRST FLOOR

Whilst every attempt has been made to ensure the accuracy of the floor plan contained here, measurements of doors, windows and rooms are approximate and no responsibility is taken for any error, omission or misstatement. These plans are for representation purposes only as defined by RICS Code of Measuring Practice and should be used as such by any prospective purchaser. Specifically no guarantee is given on the total square footage of the property if quoted on this plan. Any figure given is for initial guidance only and should not be relied on as a basis of valuation.

Copyright nichecom.co.uk 2016 Produced for James Anderson REF: 151303