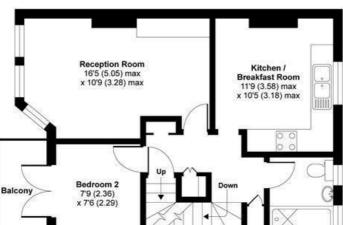

## Treen Avenue, London, SW13

APPROX. GROSS INTERNAL FLOOR AREA 778 SQ FT 72.2 SQ METRES (EXCLUDES RESTRICTED HEAD HEIGHT)

FIRST FLOOR

Whilst every attempt has been made to ensure the accuracy of the floor plan contained here, measurements of doors, windows and rooms are approximate and no responsibility is taken for any error, omission or misstatement. These plans are for representation purposes only as defined by RICS Code of Measuring Practice and should be used as such by any prospective purchaser. Specifically no guarantee is given on the total square footage of the property if quoted on this plan. Any figure given is for initial guidance only and should not be relied on as a basis of valuation.

Copyright nichecom.co.uk 2016 Produced for James Anderson REF: 151303