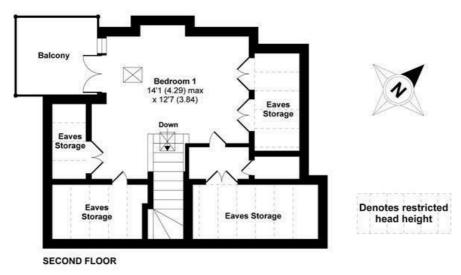

## Treen Avenue, London, SW13

APPROX. GROSS INTERNAL FLOOR AREA 778 SQ FT 72.2 SQ METRES (EXCLUDES RESTRICTED HEAD HEIGHT)

FIRST FLOOR

Whilst every attempt has been made to ensure the accuracy of the floor plan contained here, measurements of doors, windows and rooms are approximate and no responsibility is taken for any error, omission or misstatement. These plans are for representation purposes only as defined by RICS Code of Measuring Practice and should be used as such by any prospective purchaser. Specifically no guarantee is given on the total square footage of the property if quoted on this plan. Any figure given is for initial guidance only and should not be relied on as a basis of valuation.

Copyright nichecom.co.uk 2016 Produced for James Anderson REF: 151303