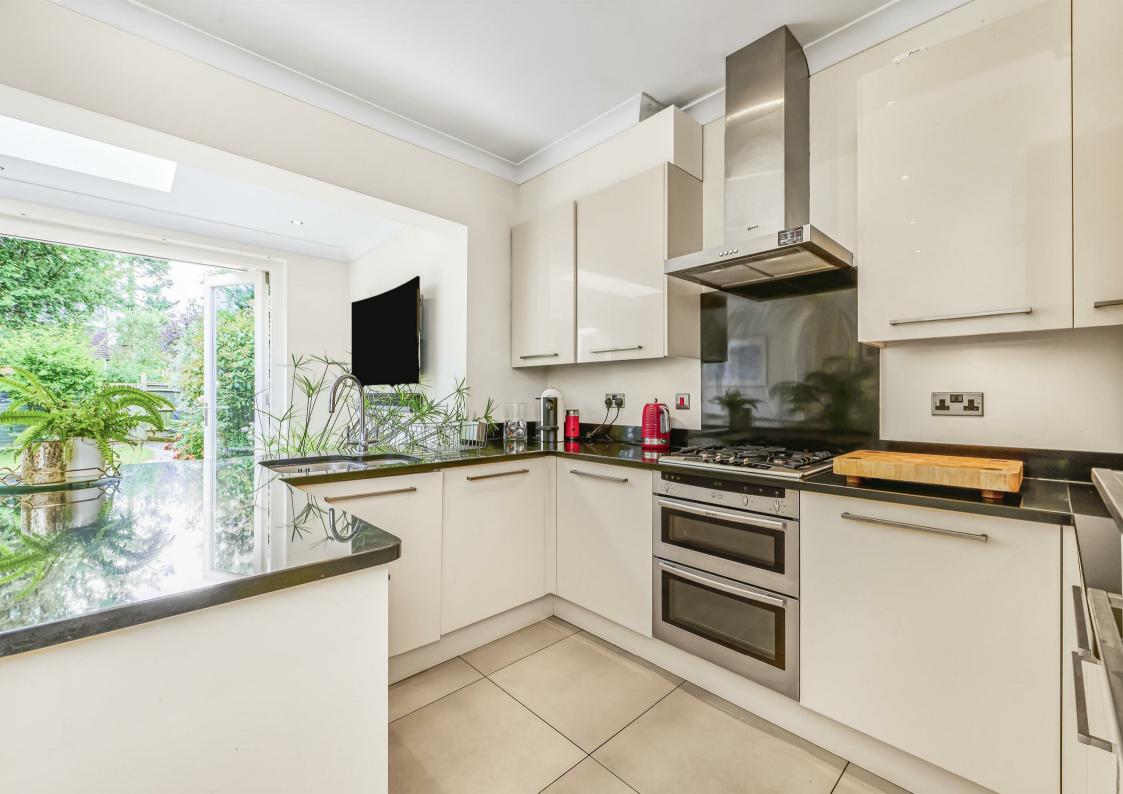

## Observatory Road London SW14

A beautifully presented four-bedroom family home, ideally located on the favoured side of this popular Parkside road, just moments from the outstanding Sheen Mount Primary School. Arranged over three floors, the property offers well-balanced and thoughtfully designed living space. The ground floor comprises a welcoming entrance hallway, a generous separate reception room with a working gas fireplace, a cloakroom, and a stunning extended kitchen/family room with bi-folding doors opening onto the rear garden. The upper floors provide three bedrooms and a contemporary family bathroom, while the top floor hosts a superb principal suite with an ensuite shower room, set within a well-executed loft extension. A standout feature is the generous south-west facing garden, complete with useful rear access that is perfect for families and outdoor entertaining.