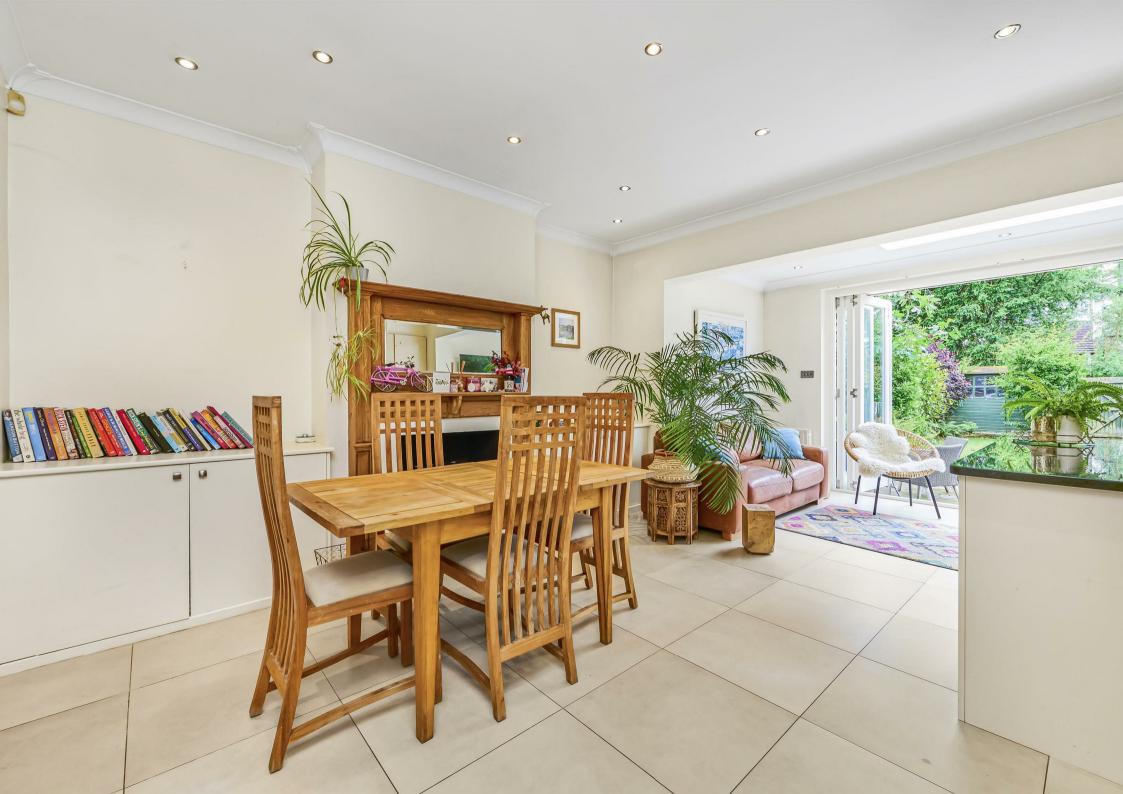

## Observatory Road London SW14

A beautifully presented four-bedroom family home, ideally located on the favoured side of this popular Parkside road, just moments from the outstanding Sheen Mount Primary School. Arranged over three floors, the property offers well-balanced and thoughtfully designed living space. The ground floor comprises a welcoming entrance hallway, a generous separate reception room with a working gas fireplace, a cloakroom, and a stunning extended kitchen/family room with bi-folding doors opening onto the rear garden. The upper floors provide three bedrooms and a contemporary family bathroom, while the top floor hosts a superb principal suite with an ensuite shower room, set within a well-executed loft extension. A standout feature is the generous south-west facing garden, complete with useful rear access that is perfect for families and outdoor entertaining.