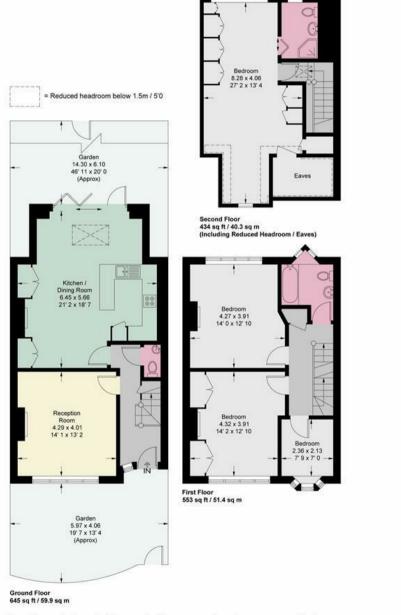

## **Observatory Road**

Approximate Gross Internal Area = 1632 sq ft / 151.6 sq m (Including Reduced Headroom / Eaves)
Reduced Headroom / Eaves = 69 sq ft / 6.5 sq m

This plan is not to scale and must be used as layout guidance only. All measurements and areas are approximate and should not be relied upon to provide accurate information. This plan must not be relied upon when making property valuations, design considerations or any other such relevant decisions. We accept no responsibility or liability (whether in contract, tort or otherwise) in relation to any loss whatsoever arising from or in connection with any use of this plan or the adequacy, accuracy or completeness of it or any information within it.