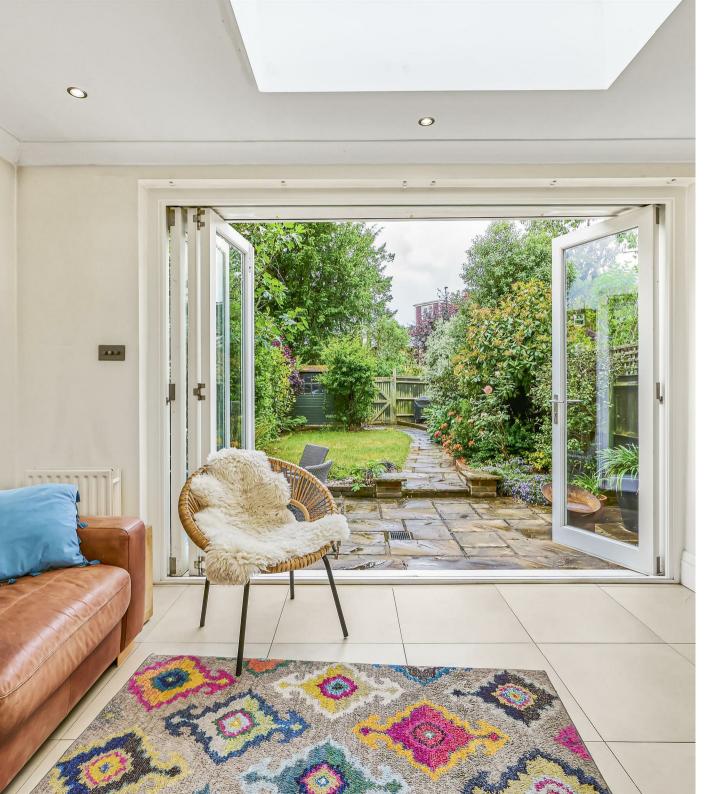

## Observatory Road London SW14

A beautifully presented four-bedroom family home, ideally located on the favoured side of this popular Parkside road, just moments from the outstanding Sheen Mount Primary School. Arranged over three floors, the property offers well-balanced and thoughtfully designed living space. The ground floor comprises a welcoming entrance hallway, a generous separate reception room with a working gas fireplace, a cloakroom, and a stunning extended kitchen/family room with bi-folding doors opening onto the rear garden. The upper floors provide three bedrooms and a contemporary family bathroom, while the top floor hosts a superb principal suite with an ensuite shower room, set within a well-executed loft extension. A standout feature is the generous south-west facing garden, complete with useful rear access that is perfect for families and outdoor entertaining.