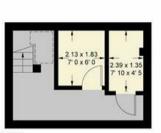

## **Stanton Road**

Approximate Gross Internal Area = 1532 sq ft / 142.3 sq m (Including Reduced Headroom) Reduced Headroom = 9 sq ft / 0.9 sq m

575 sq ft / 53.4 sq m

Ground Floor 773 sq ft / 71.8 sq m

This plan is not to scale and must be used as layout guidance only. All measurements and areas are approximate and should not be relied upon to provide accurate information. This plan must not be relied upon when making property valuations, design considerations or any other such relevant decisions. We accept no responsibility or liability (whether in contract, tort or otherwise) in relation to any loss whatsoever arising from or in connection with any use of this plan or the adequacy, accuracy or completeness of it or any information within it.