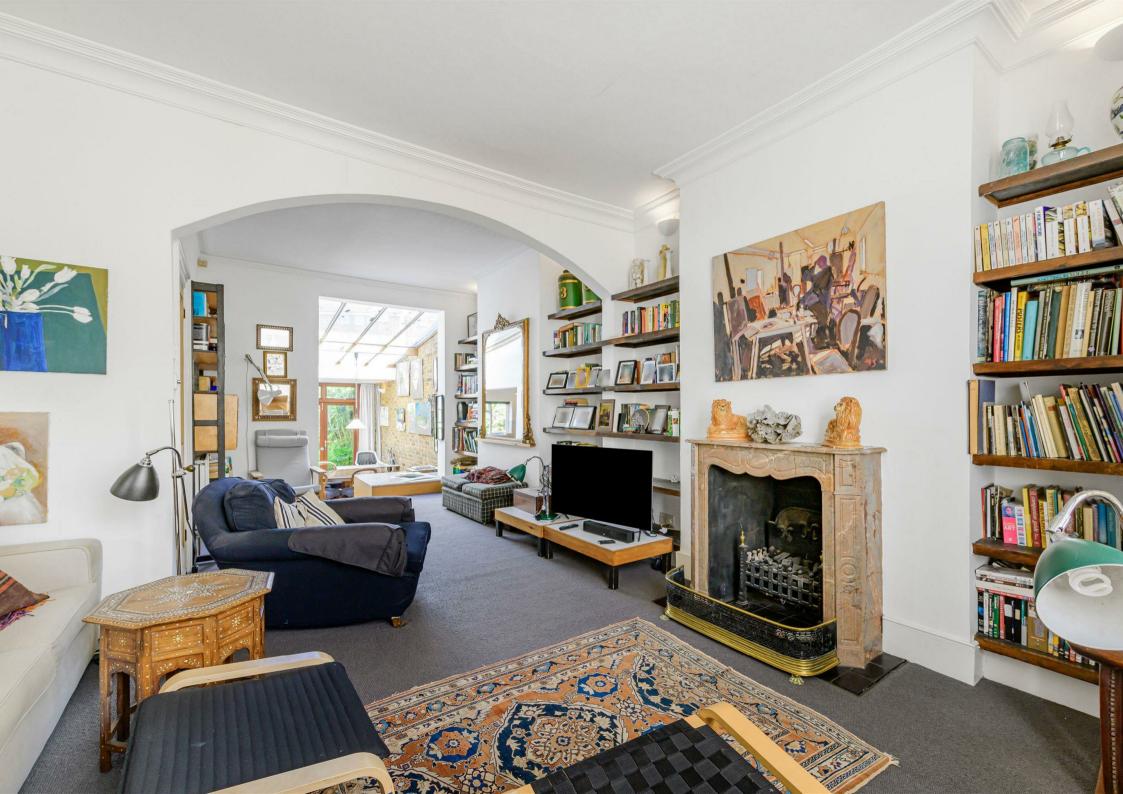

## Stanton Road Barnes SW13

A delightful semi-detached house neatly situated on a highly desirable road in Barnes Village that is available for sale with no onward chain. The property has spacious, split-level accommodation over two floors which is arranged to provide three double bedrooms and a modern shower room on the first floor, with a lovely double reception room, an extended kitchen/dining room, and a cloakroom on the ground floor. There is also access from the hallway down to a useful cellar. The mature 50 foot rear garden is another lovely feature of this property and has a south easterly aspect, with variety of flowers, plants and mature shrubs, and useful side access to the front of the property. The property is neatly located just off the High Street, where you will find a variety of shops, cafes, pubs and restaurants. There is also the local duck pond, and the River Thames nearby. Barnes and Barnes Bridge stations provide a service into Waterloo whilst there are good bus services to Richmond and Putney. Hammersmith Underground is also not far from the Hammersmith Bridge. The schools in the area include The St Paul's School, The Harrodian, The Swedish School, Ibstock Place School, St Osmunds' (RC), and Barnes Primary School to name a few.