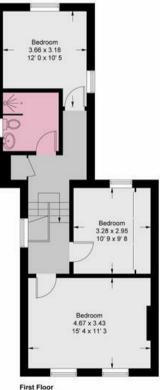

## Stanton Road Barnes SW13

A delightful semi-detached house neatly situated on a highly desirable road in Barnes Village that is available for sale with no onward chain. The property has spacious, split-level accommodation over two floors which is arranged to provide three double bedrooms and a modern shower room on the first floor, with a lovely double reception room, an extended kitchen/dining room, and a cloakroom on the ground floor. There is also access from the hallway down to a useful cellar. The mature 50 foot rear garden is another lovely feature of this property and has a south easterly aspect, with variety of flowers, plants and mature shrubs, and useful side access to the front of the property. The property is neatly located just off the High Street, where you will find a variety of shops, cafes, pubs and restaurants. There is also the local duck pond, and the River Thames nearby. Barnes and Barnes Bridge stations provide a service into Waterloo whilst there are good bus services to Richmond and Putney. Hammersmith Underground is also not far from the Hammersmith Bridge. The schools in the area include The St Paul's School, The Harrodian, The Swedish School, Ibstock Place School, St Osmunds' (RC), and Barnes Primary School to name a few.