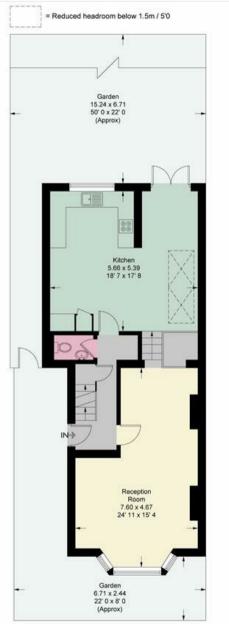

## **Stanton Road**

Approximate Gross Internal Area = 1532 sq ft / 142.3 sq m (Including Reduced Headroom) Reduced Headroom = 9 sq ft / 0.9 sq m

575 sq ft / 53.4 sq m

Ground Floor 773 sq ft / 71.8 sq m

This plan is not to scale and must be used as layout guidance only. All measurements and areas are approximate and should not be relied upon to provide accurate information. This plan must not be relied upon when making property valuations, design considerations or any other such relevant decisions. We accept no responsibility or liability (whether in contract, tort or otherwise) in relation to any loss whatsoever arising from or in connection with any use of this plan or the adequacy, accuracy or completeness of it or any information within it.