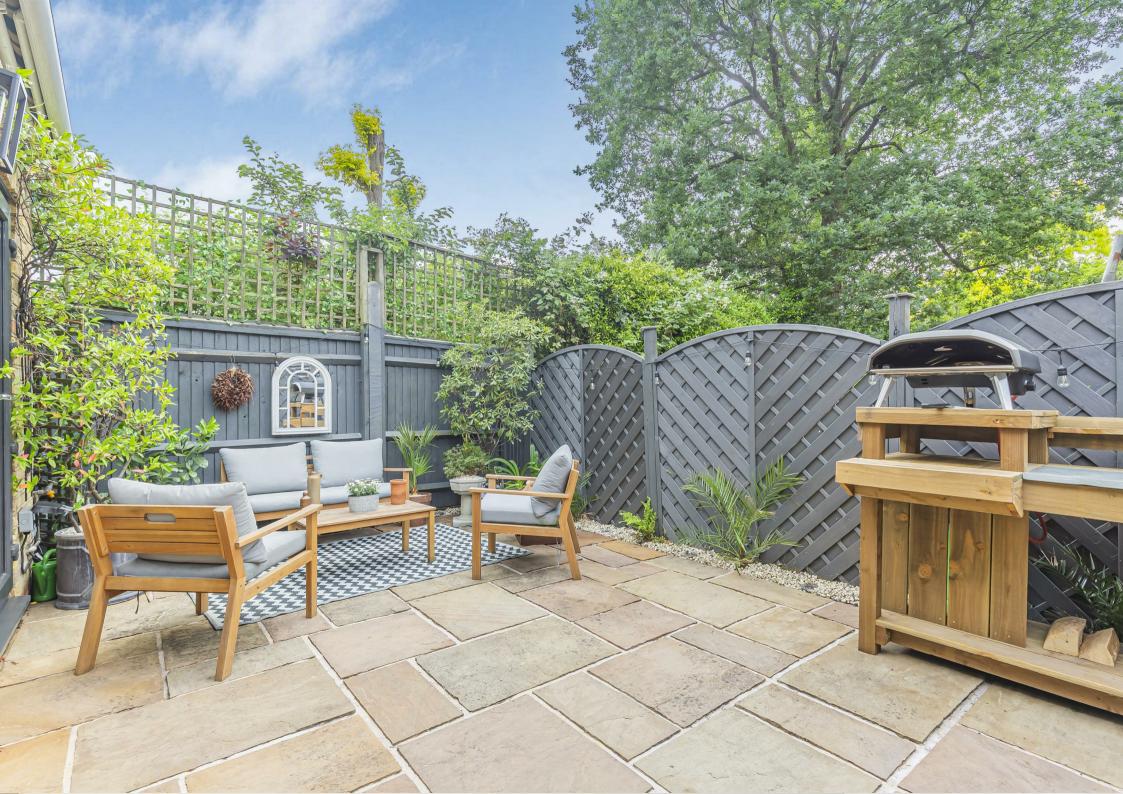

## Palewell Park London SW14

Set on the highly sought-after Palewell Park, this superb ground floor period flat has been recently refurbished, blending timeless character with modern finishes throughout. The property comprises two generous double bedrooms, a contemporary family bathroom, and a bright, spacious openplan kitchen and living area with French doors opening onto a private westfacing garden making this perfect for evening relaxation or entertaining. Accessed via its own private entrance, the flat further benefits from a useful storage area, excellent built-in storage throughout, and a share of freehold.