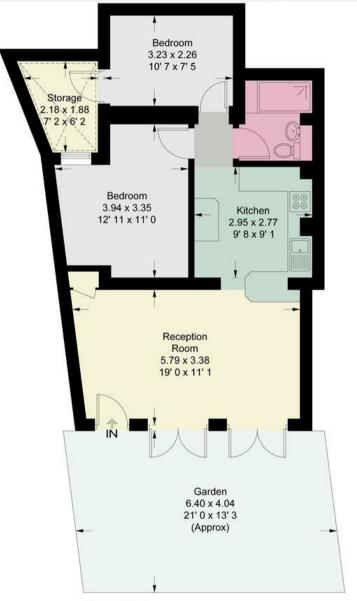

## **Palewell Park**

Approximate Gross Internal Area = 628 sq ft / 58.3 sq m

## **Ground Floor**

This plan is not to scale and must be used as layout guidance only. All measurements and areas are approximate and should not be relied upon to provide accurate information. This plan must not be relied upon when making property valuations, design considerations or any other such relevant decisions. We accept no responsibility or liability (whether in contract, tort or otherwise) in relation to any loss whatsoever arising from or in connection with any use of this plan or the adequacy, accuracy or completeness of it or any information within it.