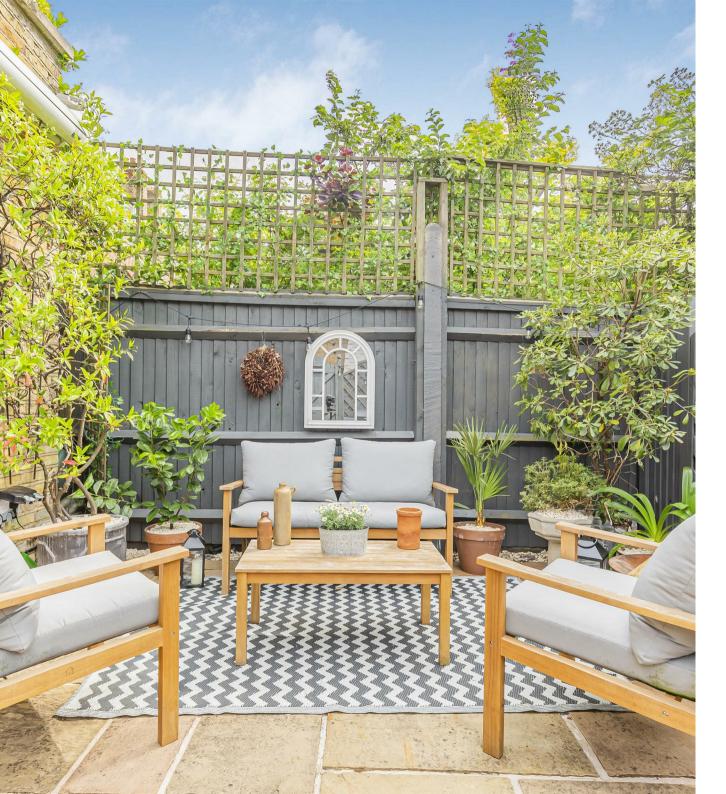

## Palewell Park London SW14

Set on the highly sought-after Palewell Park, this superb ground floor period flat has been recently refurbished, blending timeless character with modern finishes throughout. The property comprises two generous double bedrooms, a contemporary family bathroom, and a bright, spacious openplan kitchen and living area with French doors opening onto a private westfacing garden making this perfect for evening relaxation or entertaining. Accessed via its own private entrance, the flat further benefits from a useful storage area, excellent built-in storage throughout, and a share of freehold.