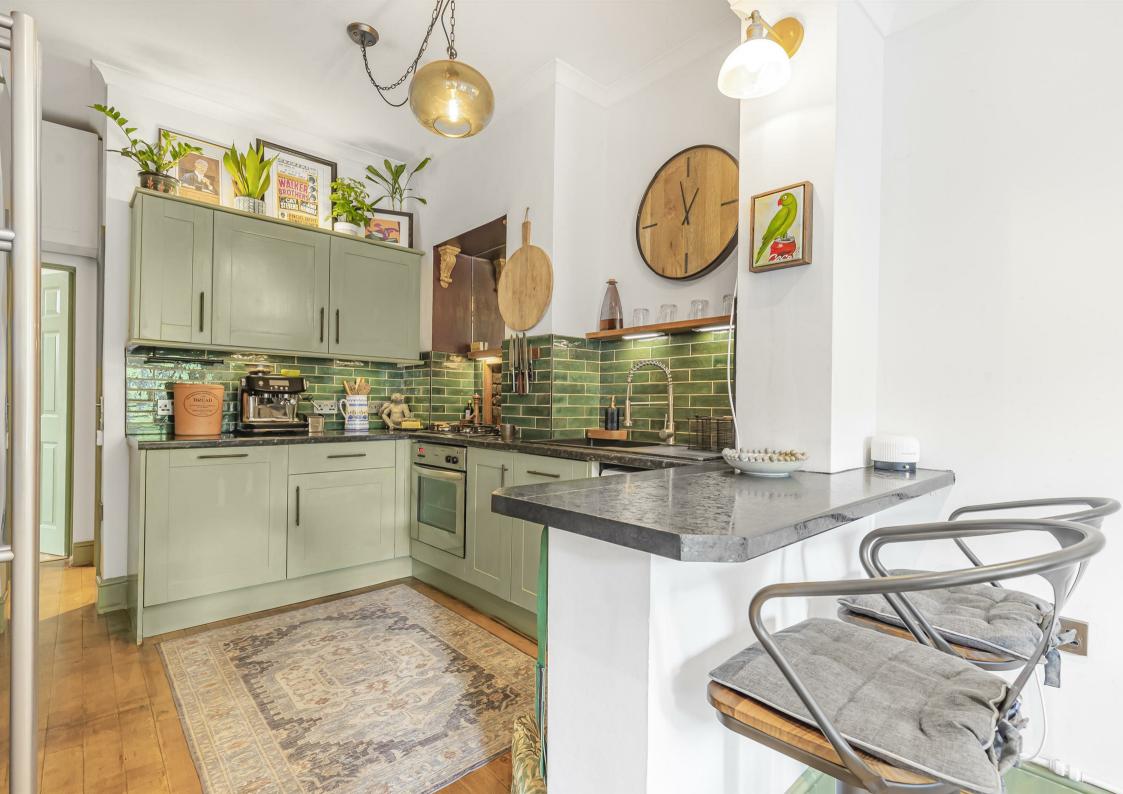

## Palewell Park London SW14

Set on the highly sought-after Palewell Park, this superb ground floor period flat has been recently refurbished, blending timeless character with modern finishes throughout. The property comprises two generous double bedrooms, a contemporary family bathroom, and a bright, spacious openplan kitchen and living area with French doors opening onto a private westfacing garden making this perfect for evening relaxation or entertaining. Accessed via its own private entrance, the flat further benefits from a useful storage area, excellent built-in storage throughout, and a share of freehold.