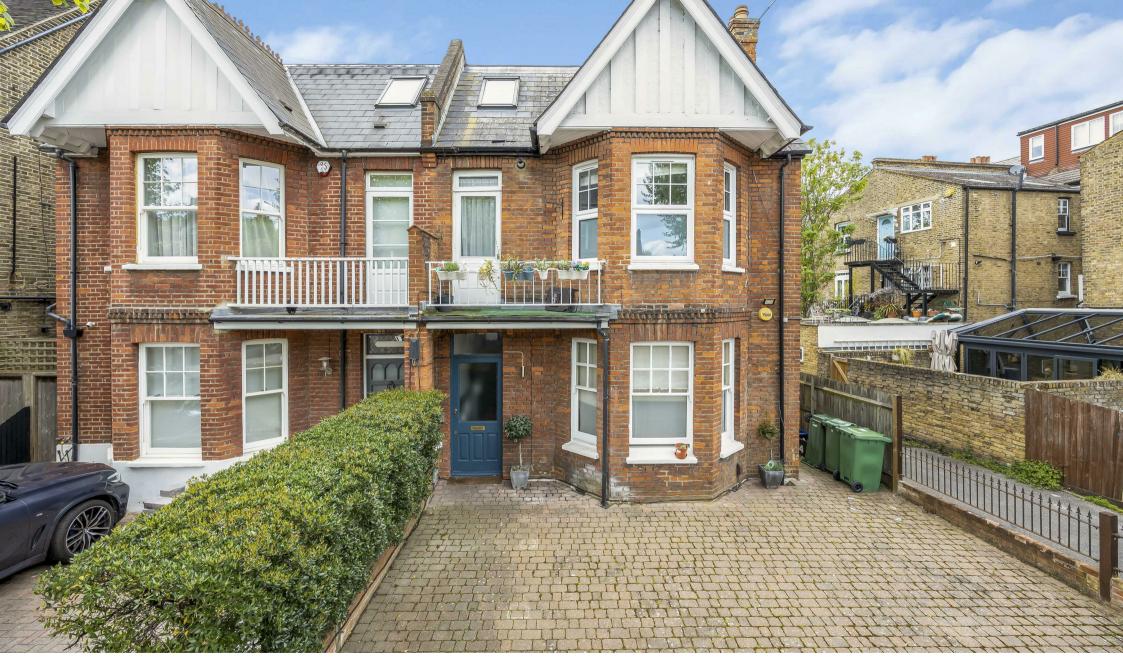

## Palewell Park London SW14

Set on the highly sought-after Palewell Park, this superb ground floor period flat has been recently refurbished, blending timeless character with modern finishes throughout. The property comprises two generous double bedrooms, a contemporary family bathroom, and a bright, spacious openplan kitchen and living area with French doors opening onto a private westfacing garden making this perfect for evening relaxation or entertaining. Accessed via its own private entrance, the flat further benefits from a useful storage area, excellent built-in storage throughout, and a share of freehold.

Palewell Park is a beautiful tree-lined road just moments from the wide array of shops, cafes, and restaurants on East Sheen's bustling high street. Richmond Park's Sheen Gate is only a short walk away, as is Mortlake Station with direct links to central London.