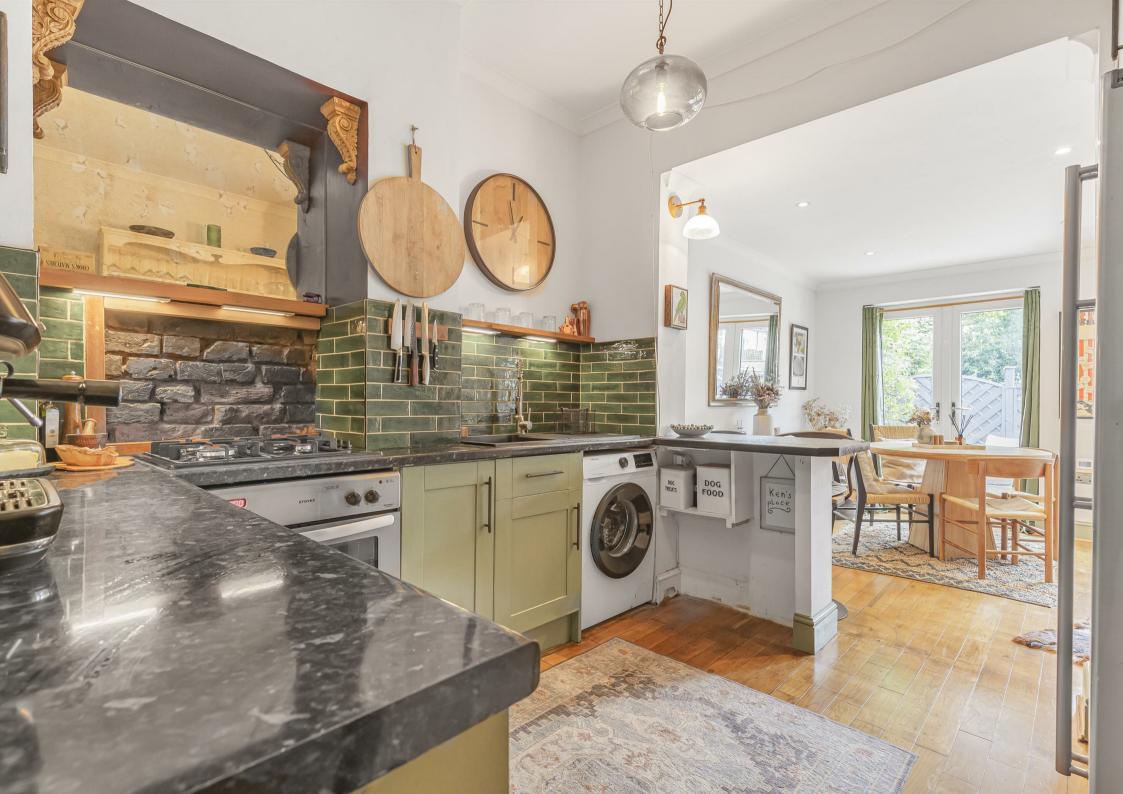

## Palewell Park London SW14

Set on the highly sought-after Palewell Park, this superb ground floor period flat has been recently refurbished, blending timeless character with modern finishes throughout. The property comprises two generous double bedrooms, a contemporary family bathroom, and a bright, spacious openplan kitchen and living area with French doors opening onto a private westfacing garden making this perfect for evening relaxation or entertaining. Accessed via its own private entrance, the flat further benefits from a useful storage area, excellent built-in storage throughout, and a share of freehold.