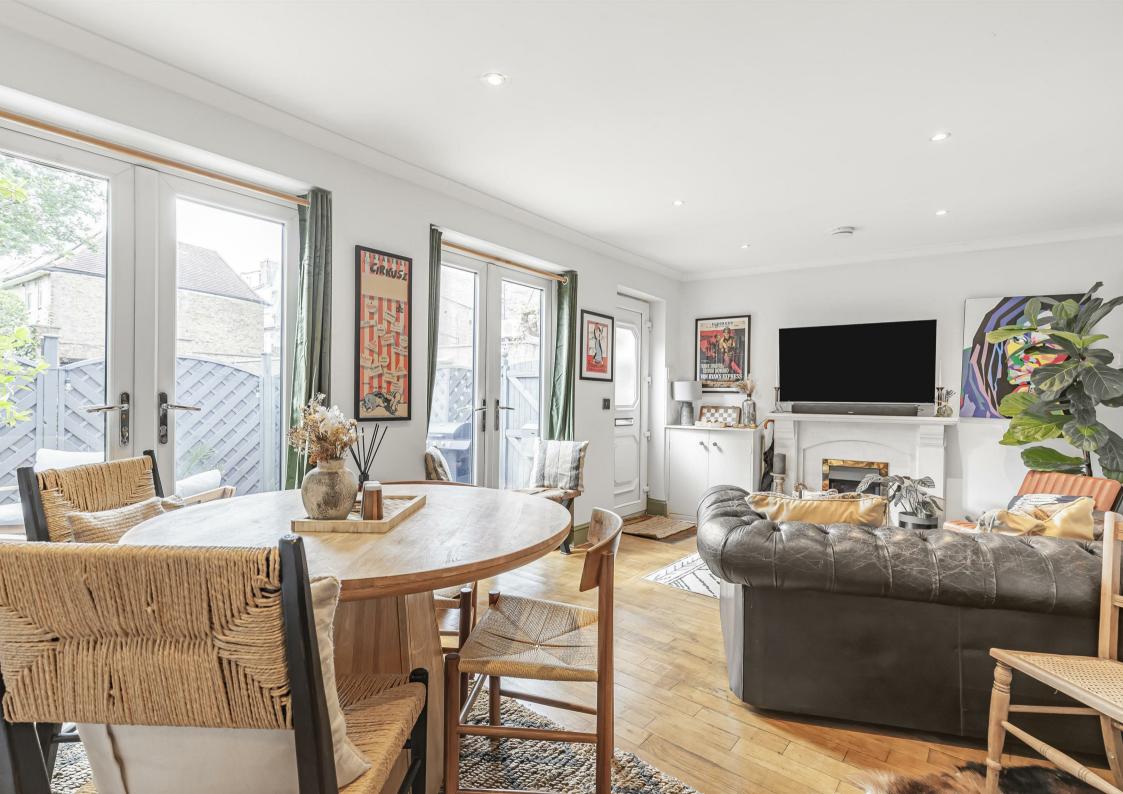

## Palewell Park London SW14

Set on the highly sought-after Palewell Park, this superb ground floor period flat has been recently refurbished, blending timeless character with modern finishes throughout. The property comprises two generous double bedrooms, a contemporary family bathroom, and a bright, spacious openplan kitchen and living area with French doors opening onto a private westfacing garden making this perfect for evening relaxation or entertaining. Accessed via its own private entrance, the flat further benefits from a useful storage area, excellent built-in storage throughout, and a share of freehold.