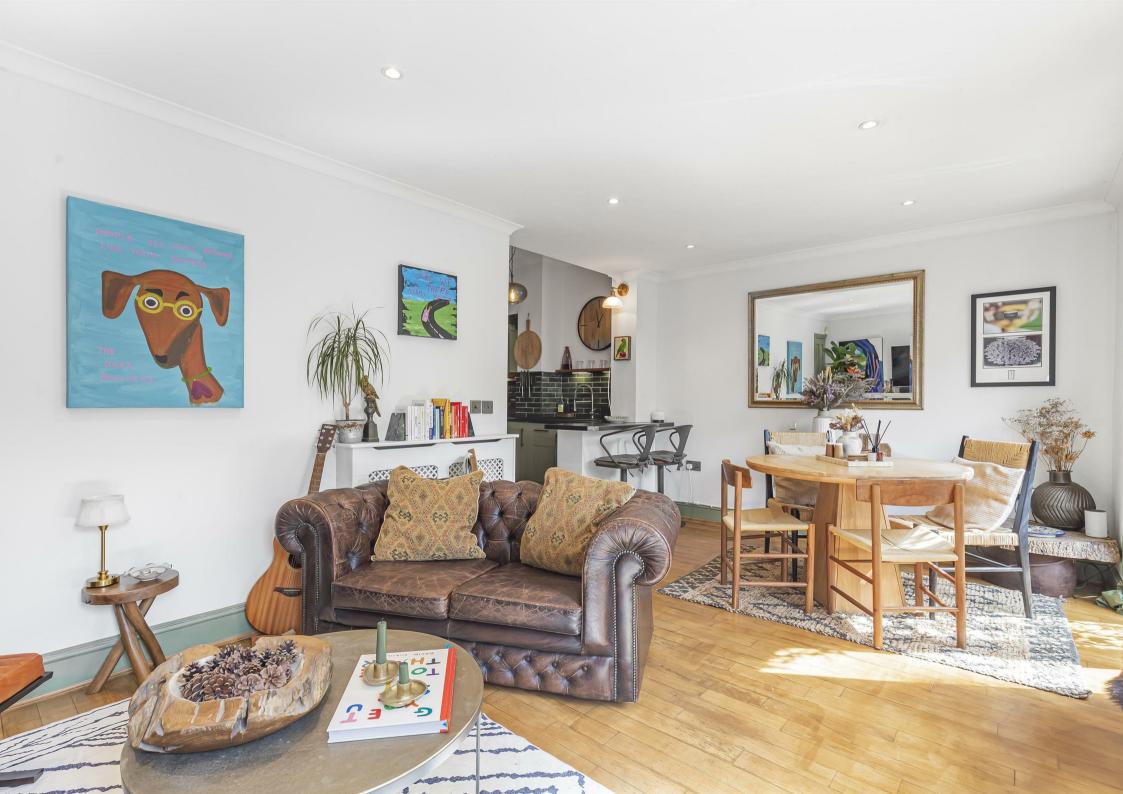

## Palewell Park London SW14

Set on the highly sought-after Palewell Park, this superb ground floor period flat has been recently refurbished, blending timeless character with modern finishes throughout. The property comprises two generous double bedrooms, a contemporary family bathroom, and a bright, spacious openplan kitchen and living area with French doors opening onto a private westfacing garden making this perfect for evening relaxation or entertaining. Accessed via its own private entrance, the flat further benefits from a useful storage area, excellent built-in storage throughout, and a share of freehold.