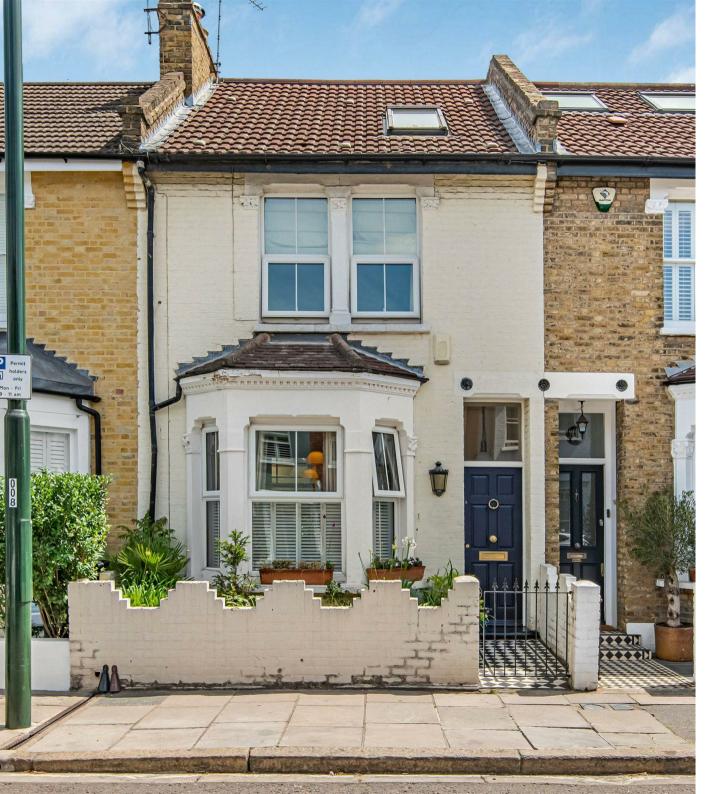

## White Hart Lane Barnes SW13

A period family home located in the Little Chelsea area of Barnes, close to the local shops and amenities on White Hart Lane. This larger than average property (approx 1800 sq ft) provides spacious and well-proportioned accommodation arranged over four floors. The ground floor offers a lovely, spacious double reception room, with attractive fireplace, with steps down to an extended kitchen/dining room, fitted with integrated appliances, a central island and doors out to the garden. Stairs lead from the hallway down to the lower ground floor rooms, including a utility room and useful additional storage. The first floor comprises three bedrooms, one with fitted wardrobes and a modern family bathroom. A spacious double bedroom is located on the second floor and has a modern en-suite shower room. The rear garden is a good size, laid with decking and paving with a variety of flowers, plants and shrubs and rear access. White Hart Lane is a popular location close to Barnes primary school and conveniently placed for the shops and amenities on White Hart Lane and Barnes Village. Barnes Bridge Station is a short walk away.