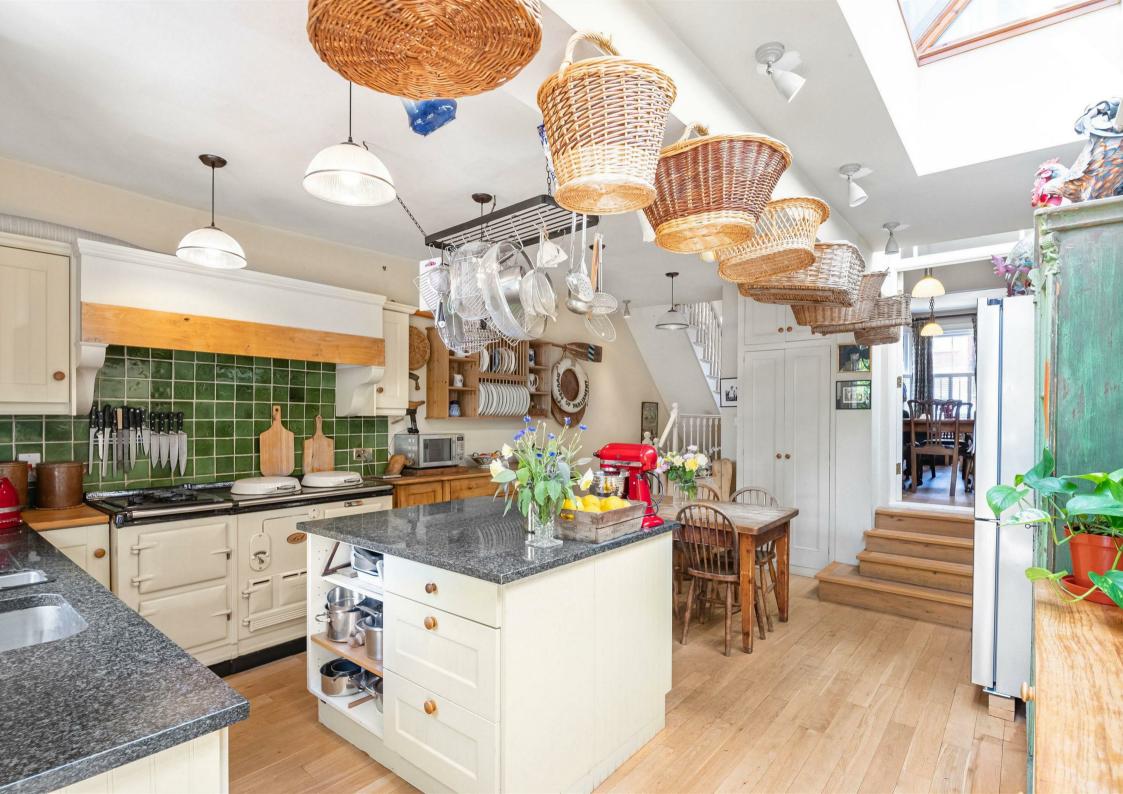

## White Hart Lane Barnes SW13

A period family home located in the Little Chelsea area of Barnes, close to the local shops and amenities on White Hart Lane. This larger than average property (approx 1800 sq ft) provides spacious and well-proportioned accommodation arranged over four floors. The ground floor offers a lovely, spacious double reception room, with attractive fireplace, with steps down to an extended kitchen/dining room, fitted with integrated appliances, a central island and doors out to the garden. Stairs lead from the hallway down to the lower ground floor rooms, including a utility room and useful additional storage. The first floor comprises three bedrooms, one with fitted wardrobes and a modern family bathroom. A spacious double bedroom is located on the second floor and has a modern en-suite shower room. The rear garden is a good size, laid with decking and paving with a variety of flowers, plants and shrubs and rear access. White Hart Lane is a popular location close to Barnes primary school and conveniently placed for the shops and amenities on White Hart Lane and Barnes Village. Barnes Bridge Station is a short walk away.