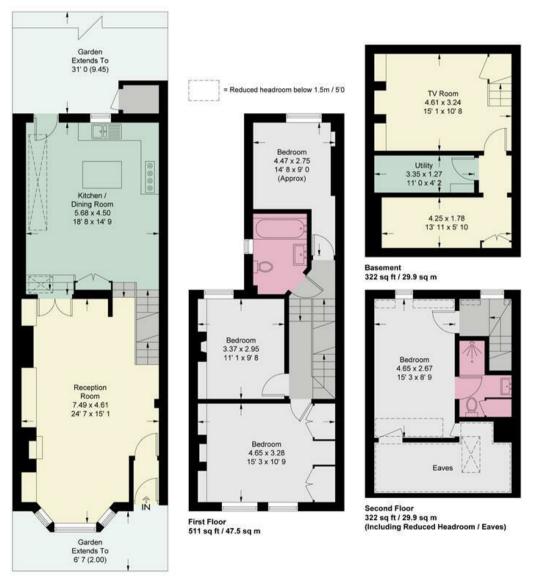

## **White Hart Lane**

Approximate Gross Internal Area = 1802 sq ft / 167.4 sq m (Including Reduced Headroom / Eaves / Store)
Reduced Headroom / Eaves = 106 sq ft / 9.9 sq m
Store = 12 sq ft / 1.1 sq m

This plan is not to scale and must be used as layout guidance only. All measurements and areas are approximate and should not be relied upon to provide accurate information. This plan must not be relied upon when making property valuations, design considerations or any other such relevant decisions. We accept no responsibility or liability (whether in contract, tort or otherwise) in relation to any loss whatsoever arising from or in connection with any use of this plan or the adequacy, accuracy or completeness of it or any information within it.