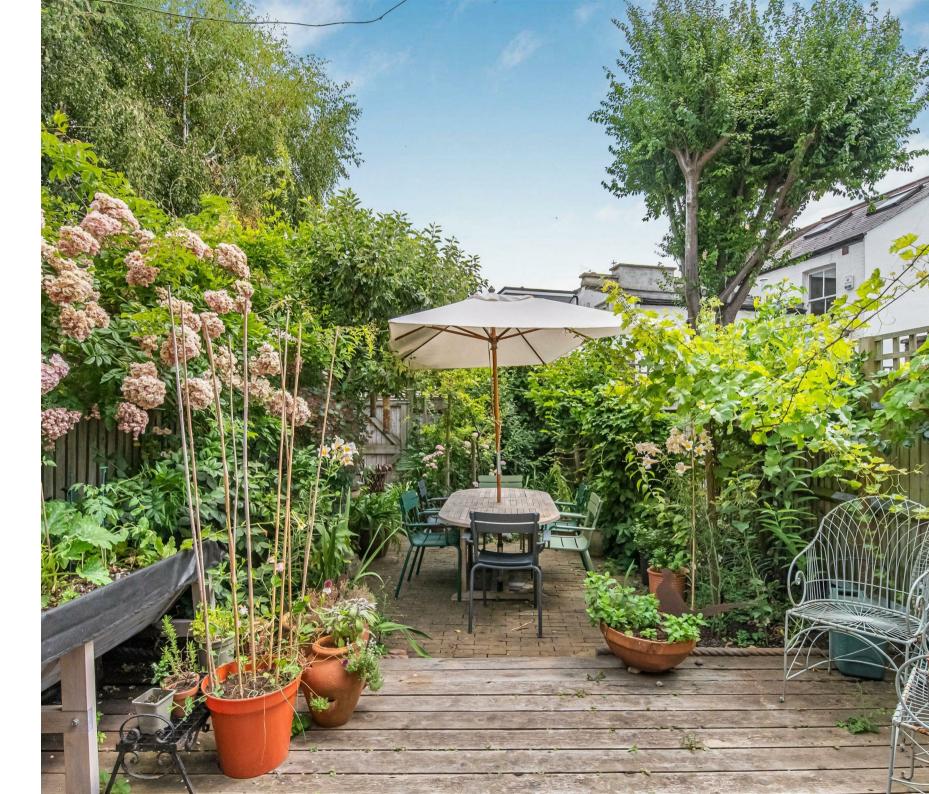

## White Hart Lane Barnes SW13

A period family home located in the Little Chelsea area of Barnes, close to the local shops and amenities on White Hart Lane. This larger than average property (approx 1800 sq ft) provides spacious and well-proportioned accommodation arranged over four floors. The ground floor offers a lovely, spacious double reception room, with attractive fireplace, with steps down to an extended kitchen/dining room, fitted with integrated appliances, a central island and doors out to the garden. Stairs lead from the hallway down to the lower ground floor rooms, including a utility room and useful additional storage. The first floor comprises three bedrooms, one with fitted wardrobes and a modern family bathroom. A spacious double bedroom is located on the second floor and has a modern en-suite shower room. The rear garden is a good size, laid with decking and paving with a variety of flowers, plants and shrubs and rear access. White Hart Lane is a popular location close to Barnes primary school and conveniently placed for the shops and amenities on White Hart Lane and Barnes Village. Barnes Bridge Station is a short walk away.