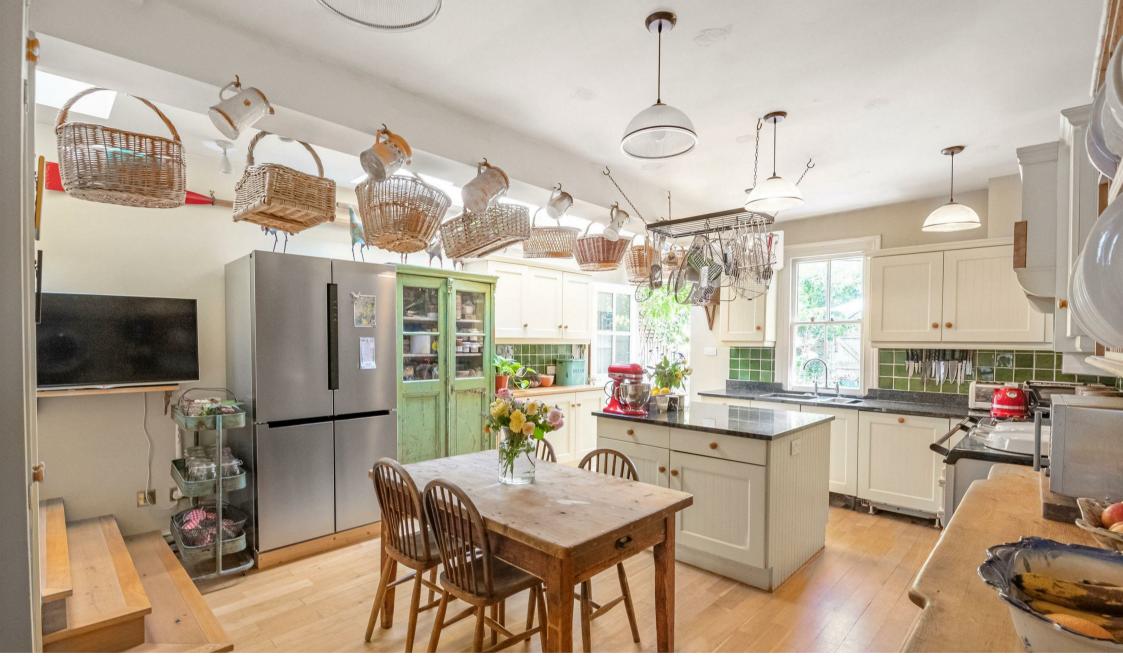

## White Hart Lane Barnes SW13

A period family home located in the Little Chelsea area of Barnes, close to the local shops and amenities on White Hart Lane. This larger than average property (approx 1800 sq ft) provides spacious and well-proportioned accommodation arranged over four floors. The ground floor offers a lovely, spacious double reception room, with attractive fireplace, with steps down to an extended kitchen/dining room, fitted with integrated appliances, a central island and doors out to the garden. Stairs lead from the hallway down to the lower ground floor rooms, including a utility room and useful additional storage. The first floor comprises three bedrooms, one with fitted wardrobes and a modern family bathroom. A spacious double bedroom is located on the second floor and has a modern en-suite shower room. The rear garden is a good size, laid with decking and paving with a variety of flowers, plants and shrubs and rear access. White Hart Lane is a popular location close to Barnes primary school and conveniently placed for the shops and amenities on White Hart Lane and Barnes Village. Barnes Bridge Station is a short walk away.