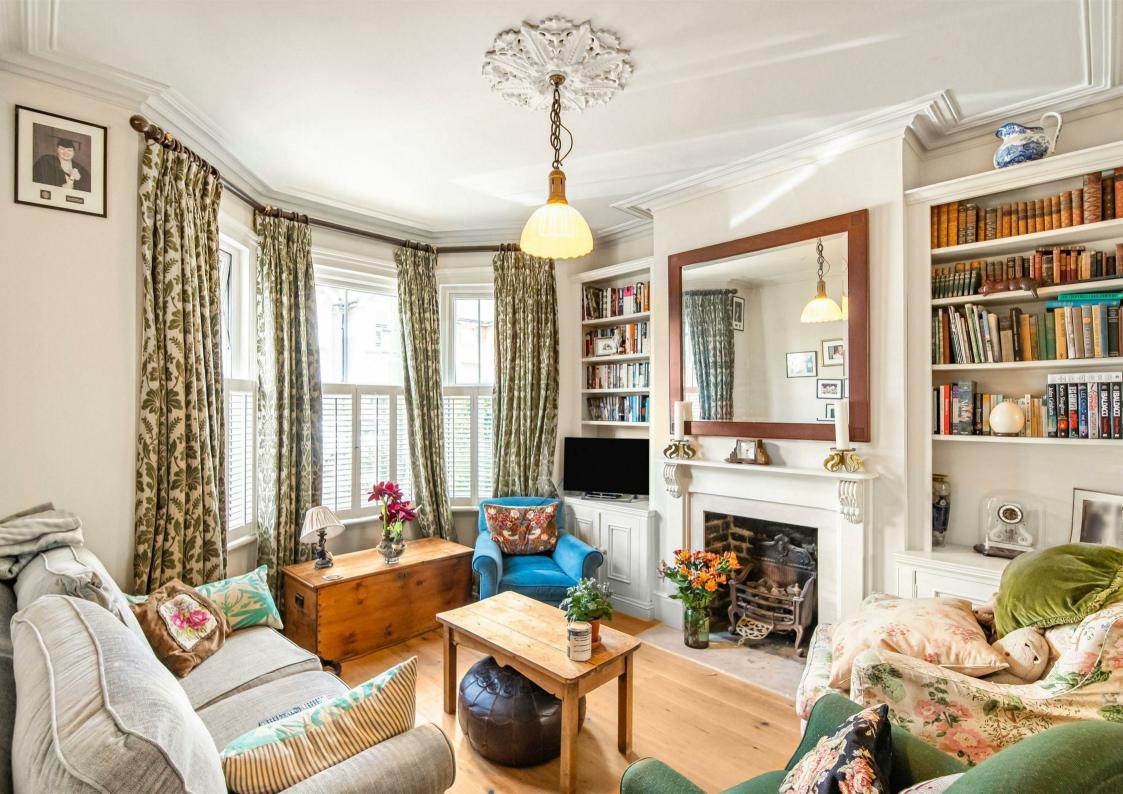

## White Hart Lane Barnes SW13

A period family home located in the Little Chelsea area of Barnes, close to the local shops and amenities on White Hart Lane. This larger than average property (approx 1800 sq ft) provides spacious and well-proportioned accommodation arranged over four floors. The ground floor offers a lovely, spacious double reception room, with attractive fireplace, with steps down to an extended kitchen/dining room, fitted with integrated appliances, a central island and doors out to the garden. Stairs lead from the hallway down to the lower ground floor rooms, including a utility room and useful additional storage. The first floor comprises three bedrooms, one with fitted wardrobes and a modern family bathroom. A spacious double bedroom is located on the second floor and has a modern en-suite shower room. The rear garden is a good size, laid with decking and paving with a variety of flowers, plants and shrubs and rear access. White Hart Lane is a popular location close to Barnes primary school and conveniently placed for the shops and amenities on White Hart Lane and Barnes Village. Barnes Bridge Station is a short walk away.