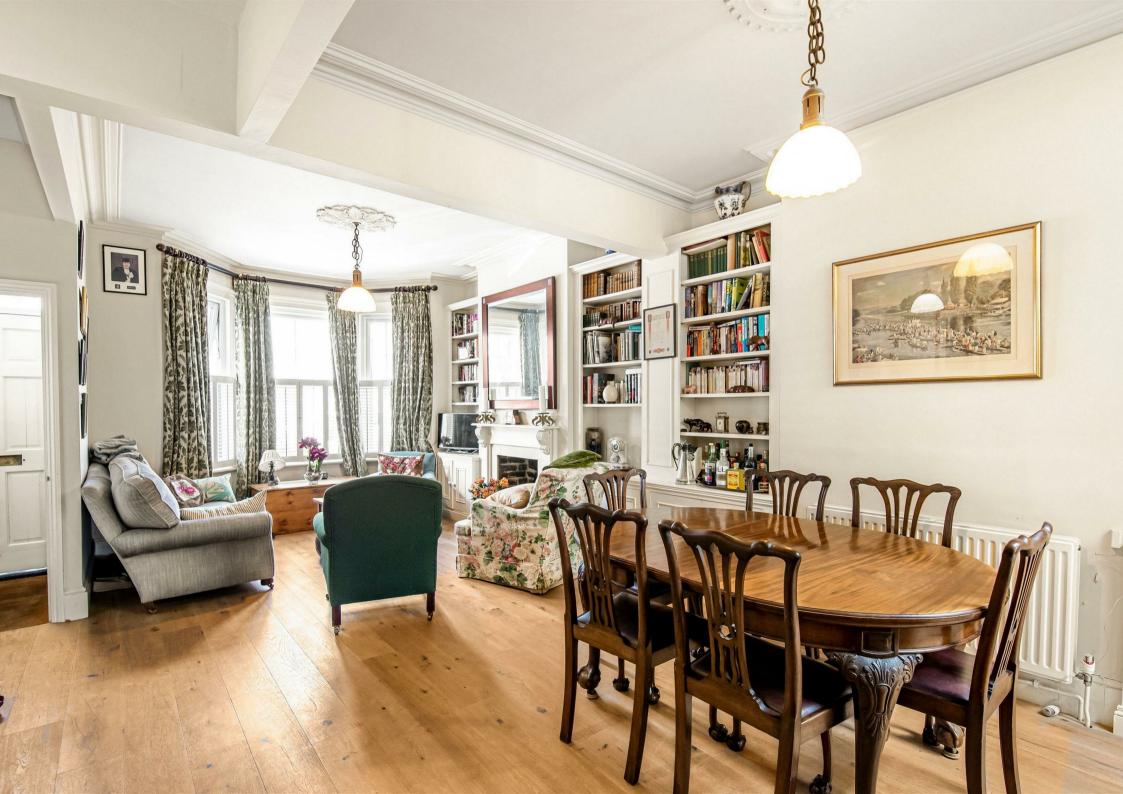

## White Hart Lane Barnes SW13

A period family home located in the Little Chelsea area of Barnes, close to the local shops and amenities on White Hart Lane. This larger than average property (approx 1800 sq ft) provides spacious and well-proportioned accommodation arranged over four floors. The ground floor offers a lovely, spacious double reception room, with attractive fireplace, with steps down to an extended kitchen/dining room, fitted with integrated appliances, a central island and doors out to the garden. Stairs lead from the hallway down to the lower ground floor rooms, including a utility room and useful additional storage. The first floor comprises three bedrooms, one with fitted wardrobes and a modern family bathroom. A spacious double bedroom is located on the second floor and has a modern en-suite shower room. The rear garden is a good size, laid with decking and paving with a variety of flowers, plants and shrubs and rear access. White Hart Lane is a popular location close to Barnes primary school and conveniently placed for the shops and amenities on White Hart Lane and Barnes Village. Barnes Bridge Station is a short walk away.