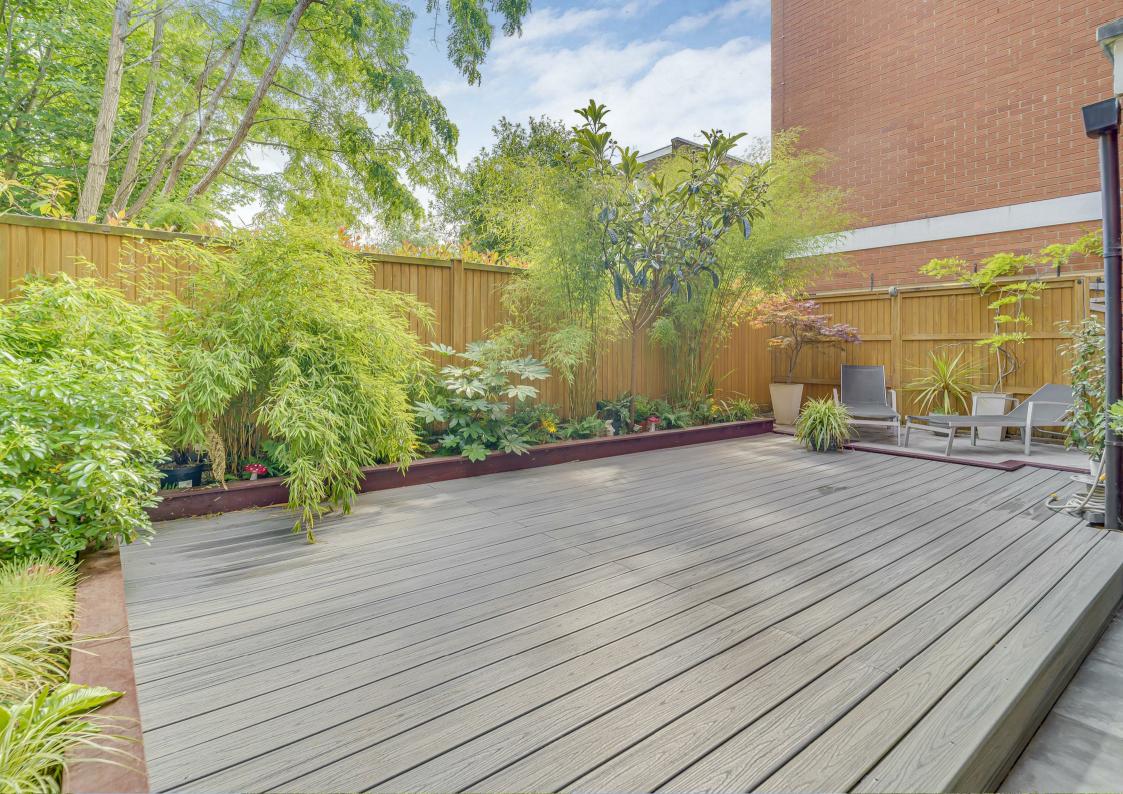

The heart of the home is a spacious open-plan living/dining area that flows seamlessly into a sleek, fully integrated modern kitchen featuring integrated appliances and quartz worktops. Floor-to-ceiling glazed UPVC doors open directly onto a private landscaped garden which faces south, creating a highly desirable indoor-outdoor connection.

Additional highlights include designated off-street parking, access to landscaped communal gardens, and excellent transport links from nearby Putney and Barnes stations.

Perfectly suited to professionals, young families, or downsizers looking for turnkey quality in a sought-after location.