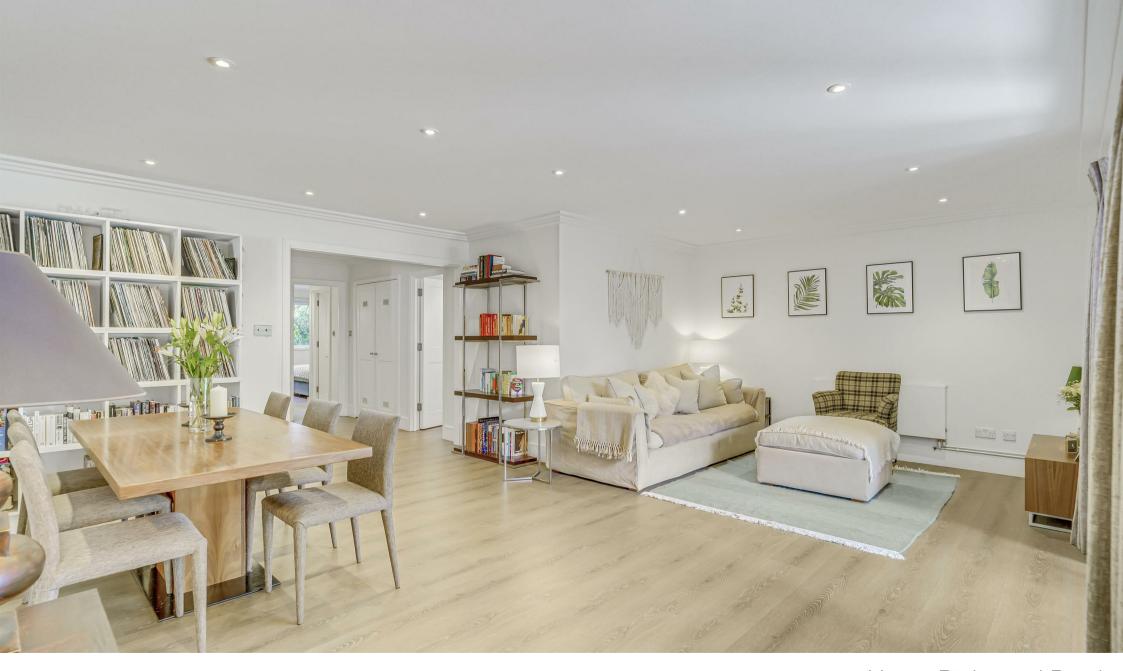

The heart of the home is a spacious open-plan living/dining area that flows seamlessly into a sleek, fully integrated modern kitchen featuring integrated appliances and quartz worktops. Floor-to-ceiling glazed UPVC doors open directly onto a private landscaped garden which faces south, creating a highly desirable indoor-outdoor connection.

There are three well-proportioned bedrooms, including a family shower room and a generous principal suite with built-in storage and En-suite bathroom. Every inch of this property has been thoughtfully dressed and maintained to an exceptional standard.