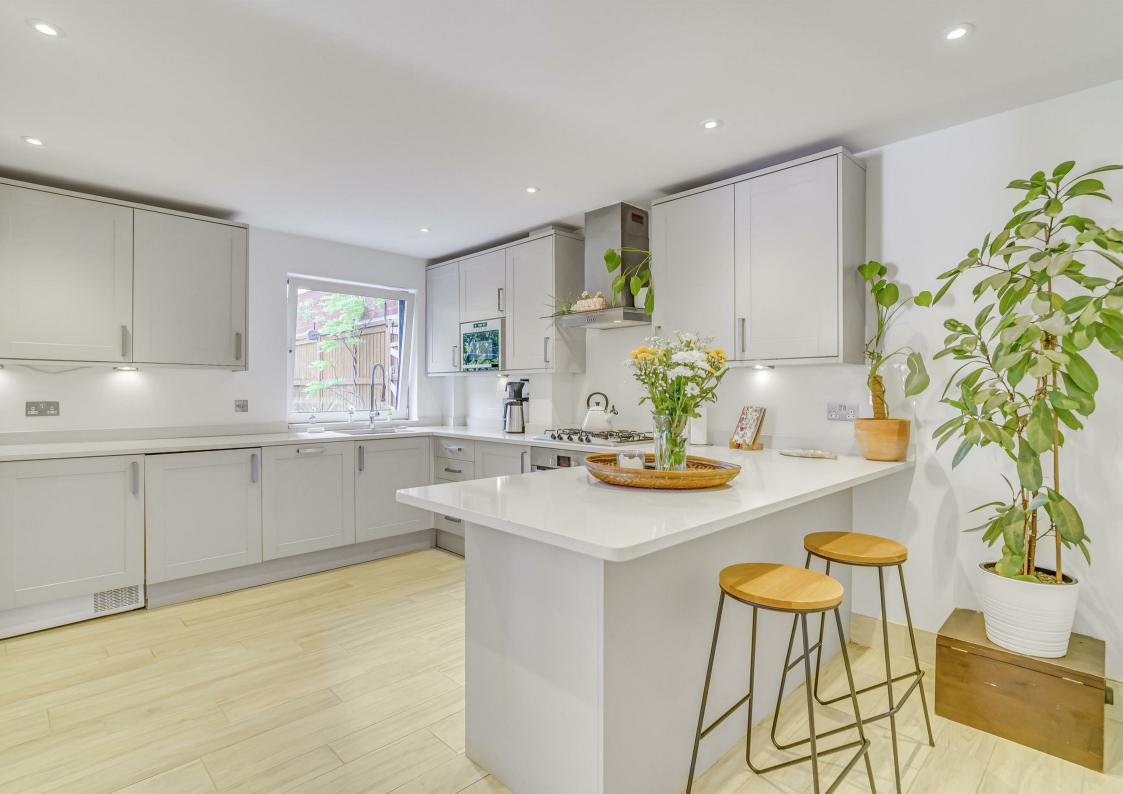

The heart of the home is a spacious open-plan living/dining area that flows seamlessly into a sleek, fully integrated modern kitchen featuring integrated appliances and quartz worktops. Floor-to-ceiling glazed UPVC doors open directly onto a private landscaped garden which faces south, creating a highly desirable indoor-outdoor connection.