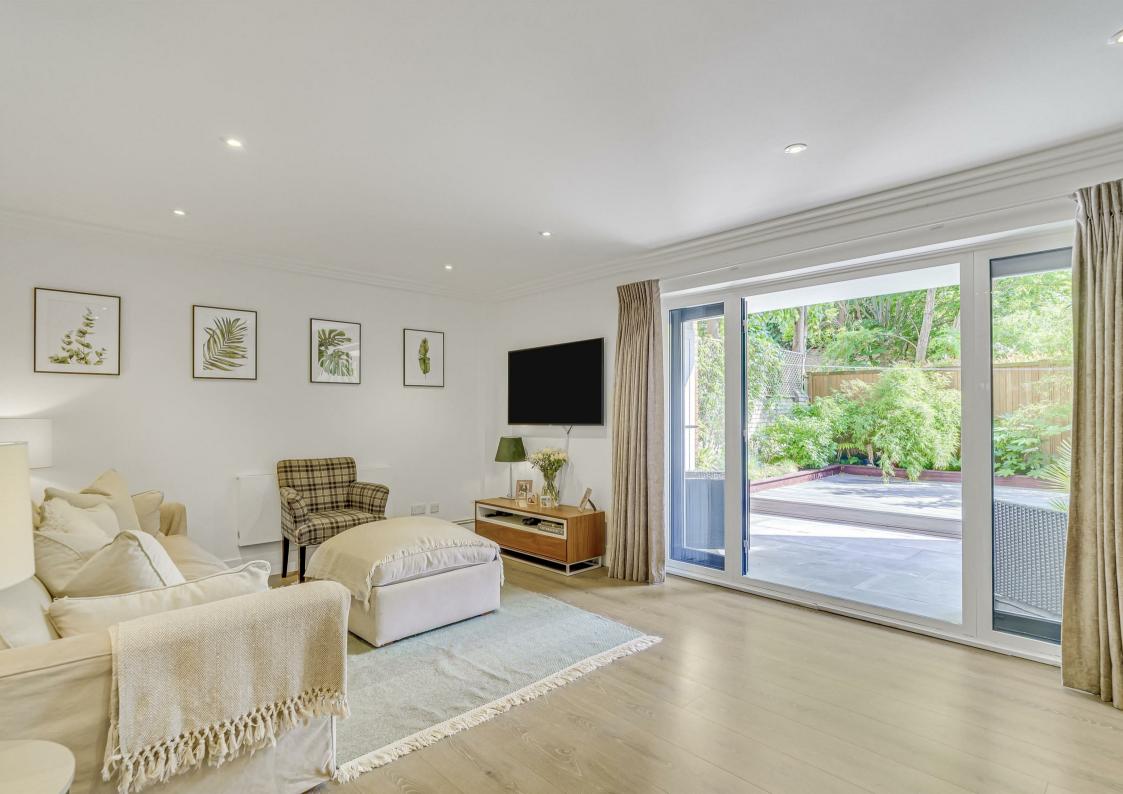

The heart of the home is a spacious open-plan living/dining area that flows seamlessly into a sleek, fully integrated modern kitchen featuring integrated appliances and quartz worktops. Floor-to-ceiling glazed UPVC doors open directly onto a private landscaped garden which faces south, creating a highly desirable indoor-outdoor connection.