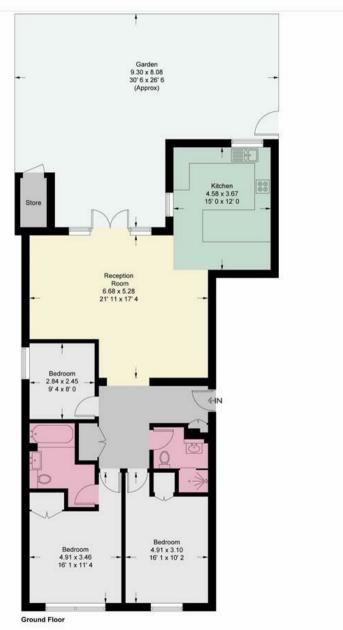

## **Upper Richmond Road**

Approximate Gross Internal Area = 1163 sq ft / 108 sq m (Excluding Store) Store = 19 sq ft / 1.8 sq m

This plan is not to scale and must be used as layout guidance only. All measurements and areas are approximate and should not be relied upon to provide accurate information. This plan must not be relied upon when making property valuations, design considerations or any other such relevant decisions. We accept no responsibility or liability (whether in contract, tort or otherwise) in relation to any loss whatsoever arising from or in connection with any use of this plan or the adequacy, accuracy or completeness of it or any information within it.