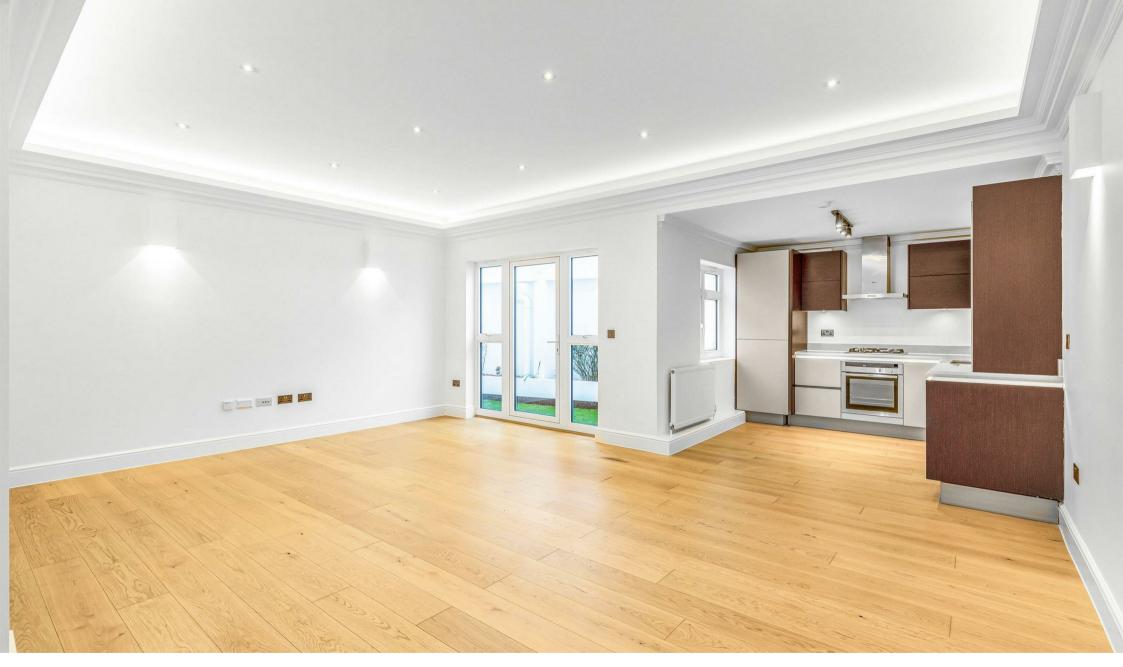

## Rear of 15 White Hart Lane Barnes SW13

A unique and extremely spacious (over 1500 square feet) modernised property, neatly situated, and set back in a gated development on White Hart Lane in Barnes, close to local shops and amenities. The property offers extensive lateral living with accommodation that comprises three double bedrooms, all with fitted wardrobes, two with stylish en-suite bathrooms, plus there is a guest cloakroom. The living area is also a generous size and incorporates a contemporary kitchen fitted with integrated appliances. There are two private enclosed courtyard areas with the property, one leads from the living area and the third bedroom, whilst the other leads from the principal bedroom. The property further benefits from being recently decorated, new carpets, has ample storage, gas heating, and has two allocated parking spaces at the rear of the building, accessed via secure electric gates. Barnes Bridge Station is few minutes walk away, along with Barnes village. The schools in the area include The St Paul's School, The Harrodian, The Swedish School, Ibstock Place School, St Osmunds' (RC), and Barnes Primary School.