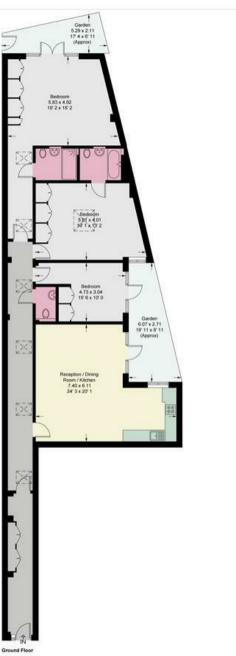

## White Hart Lane

Approximate Gross Internal Area = 1525 sq ft / 141.7 sq m

N

This plan is not to scale and must be used as layout guidance only. All measurements and areas are approximate and should not be relied upon to provide accurate information. This plan must not be relied upon when making property valuations, design considerations or any other such relevant decisions. We accept no responsibility or liability (whether in contract, tort or otherwise) in relation to any loss whatsoever arising from or in connection with any use of this plan or the adequacy, accuracy or completeness of it or any information within it.