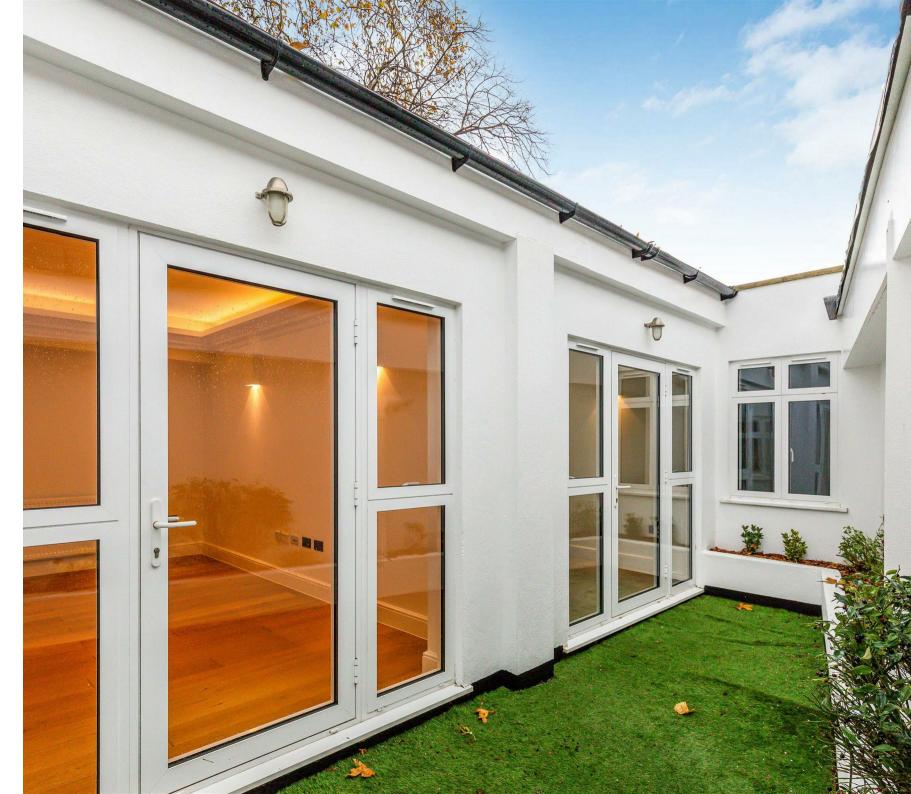

## Rear of 15 White Hart Lane Barnes SW13

A unique and extremely spacious (over 1500 square feet) modernised property, neatly situated, and set back in a gated development on White Hart Lane in Barnes, close to local shops and amenities. The property offers extensive lateral living with accommodation that comprises three double bedrooms, all with fitted wardrobes, two with stylish en-suite bathrooms, plus there is a guest cloakroom. The living area is also a generous size and incorporates a contemporary kitchen fitted with integrated appliances. There are two private enclosed courtyard areas with the property, one leads from the living area and the third bedroom, whilst the other leads from the principal bedroom. The property further benefits from being recently decorated, new carpets, has ample storage, gas heating, and has two allocated parking spaces at the rear of the building, accessed via secure electric gates. Barnes Bridge Station is few minutes walk away, along with Barnes village. The schools in the area include The St Paul's School, The Harrodian, The Swedish School, Ibstock Place School, St Osmunds' (RC), and Barnes Primary School.