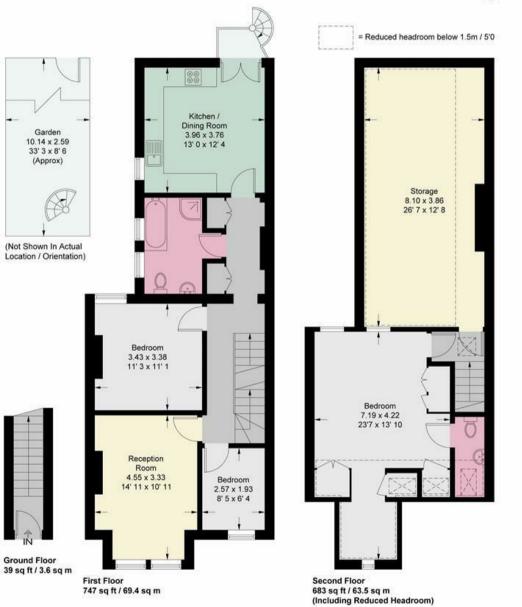

## **Ashleigh Road**

Approximate Gross Internal Area = 1469 sq ft / 136.5 sq m (Including Reduced Headroom)
Reduced Headroom = 348 sq ft / 32.3 sq m

This plan is not to scale and must be used as layout guidance only. All measurements and areas are approximate and should not be relied upon to provide accurate information. This plan must not be relied upon when making property valuations, design considerations or any other such relevant decisions. We accept no responsibility or liability (whether in contract, tort or otherwise) in relation to any loss whatsoever arising from or in connection with any use of this plan or the adequacy, accuracy or completeness of it or any information within it.