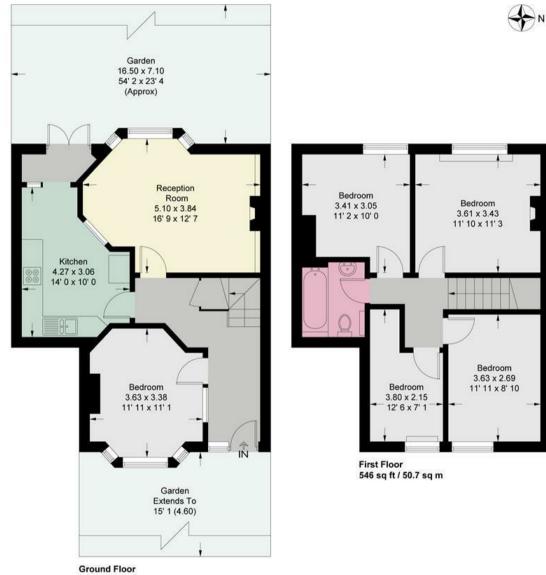

## **Clifford Avenue**

Approximate Gross Internal Area = 1113 sq ft / 103.4 sq m

567 sq ft / 52.7 sq m

This plan is not to scale and must be used as layout guidance only. All measurements and areas are approximate and should not be relied upon to provide accurate information. This plan must not be relied upon when making property valuations, design considerations or any other such relevant decisions. We accept no responsibility or liability (whether in contract, tort or otherwise) in relation to any loss whatsoever arising from or in connection with any use of this plan or the adeguacy, accuracy or completeness of it or any information within it.