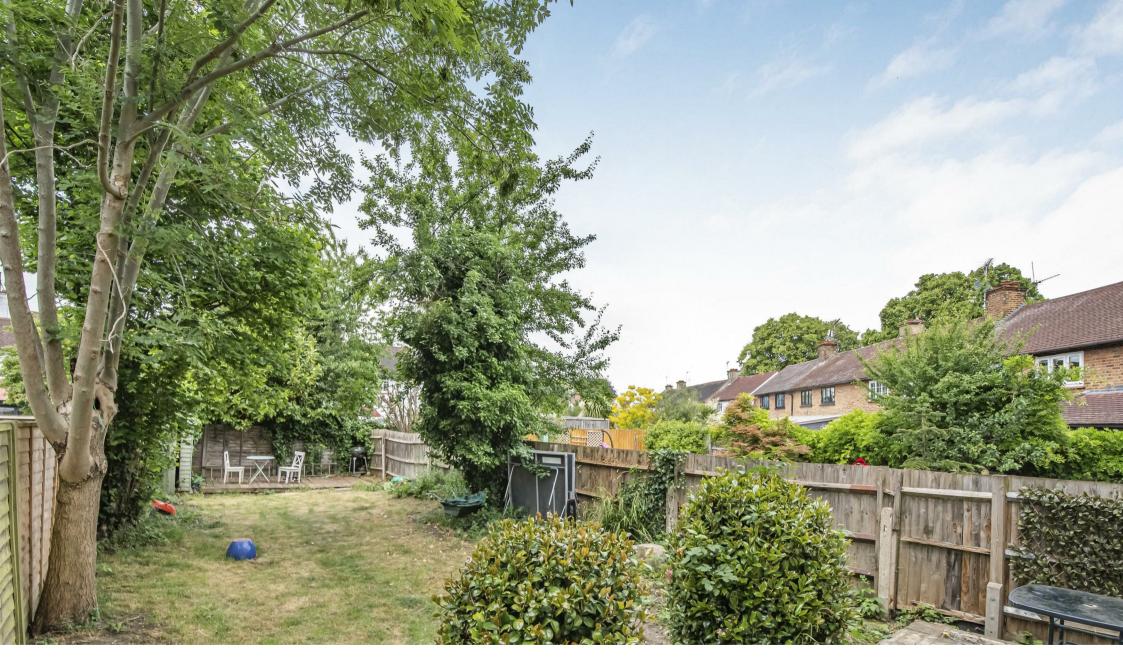

## Clifford Avenue London SW14

A period four bedroom house with a 55ft west facing rear garden located on the East Sheen / Richmond borders. The property exceptional living space and further scope to improve and extend (subject to the usual consents). The current accommodation is arranged over two floors and comprises; entrance hallway, two reception rooms, kitchen, three good sized bedrooms, a further study, and one family bathroom and a separate utility. There is also access to a large loft area ideal for storage. Outside the property is set back with a 20ft front garden and there is also a large west facing garden at the rear. The outstanding Holy Trinity & Sheen Mount Primary Schools are nearby making this is an ideal family home close to North Sheen and Mortlake stations with direct and easy access to Central London. The delights of Richmond Park are close by as are all the shops, cafes, and amenities of Richmond.