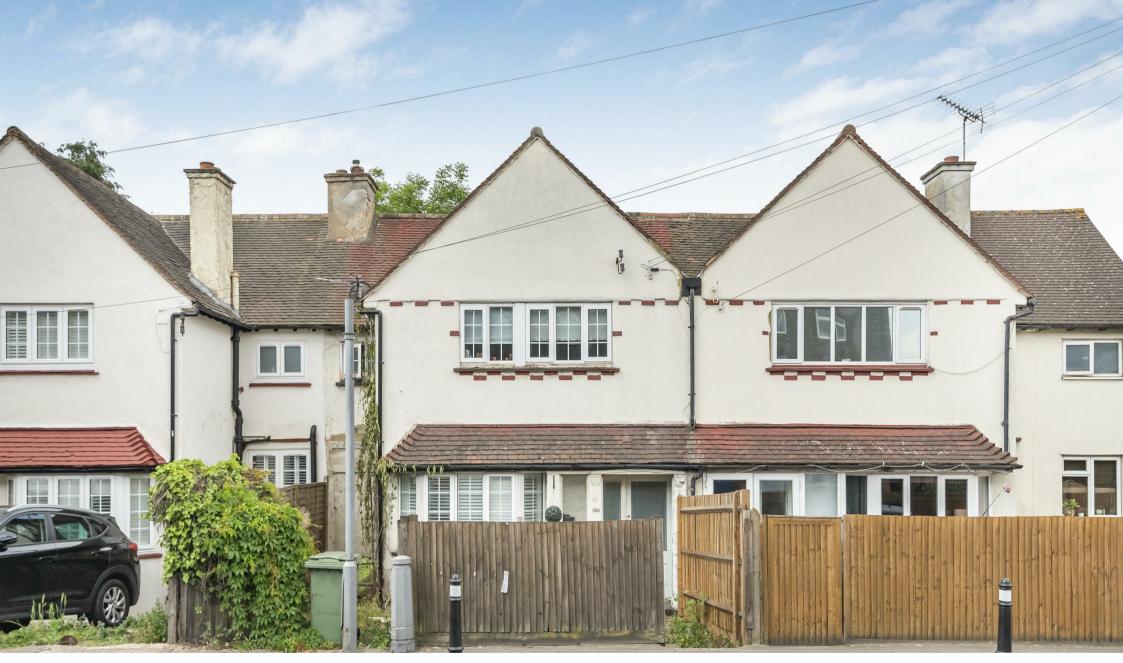

## Clifford Avenue London SW14

A period four bedroom house with a 55ft west facing rear garden located on the East Sheen / Richmond borders. The property exceptional living space and further scope to improve and extend (subject to the usual consents). The current accommodation is arranged over two floors and comprises; entrance hallway, two reception rooms, kitchen, three good sized bedrooms, a further study, and one family bathroom and a separate utility. There is also access to a large loft area ideal for storage. Outside the property is set back with a 20ft front garden and there is also a large west facing garden at the rear. The outstanding Holy Trinity & Sheen Mount Primary Schools are nearby making this is an ideal family home close to North Sheen and Mortlake stations with direct and easy access to Central London. The delights of Richmond Park are close by as are all the shops, cafes, and amenities of Richmond.