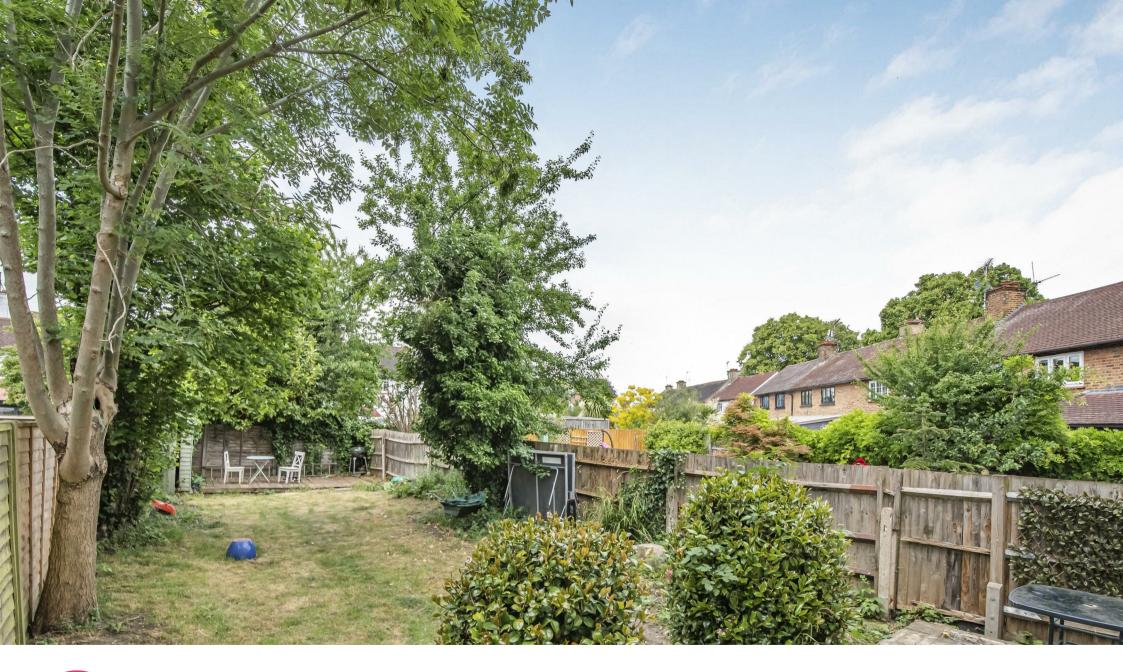

## Clifford Avenue London SW14

A period four bedroom house with a 55ft west facing rear garden located on the East Sheen / Richmond borders. The property exceptional living space and further scope to improve and extend (subject to the usual consents). The current accommodation is arranged over two floors and comprises; entrance hallway, two reception rooms, kitchen, three good sized bedrooms, a further study, and one family bathroom and a separate utility. There is also access to a large loft area ideal for storage. Outside the property is set back with a 20ft front garden and there is also a large west facing garden at the rear. The outstanding Holy Trinity & Sheen Mount Primary Schools are nearby making this is an ideal family home close to North Sheen and Mortlake stations with direct and easy access to Central London. The delights of Richmond Park are close by as are all the shops, cafes, and amenities of Richmond.