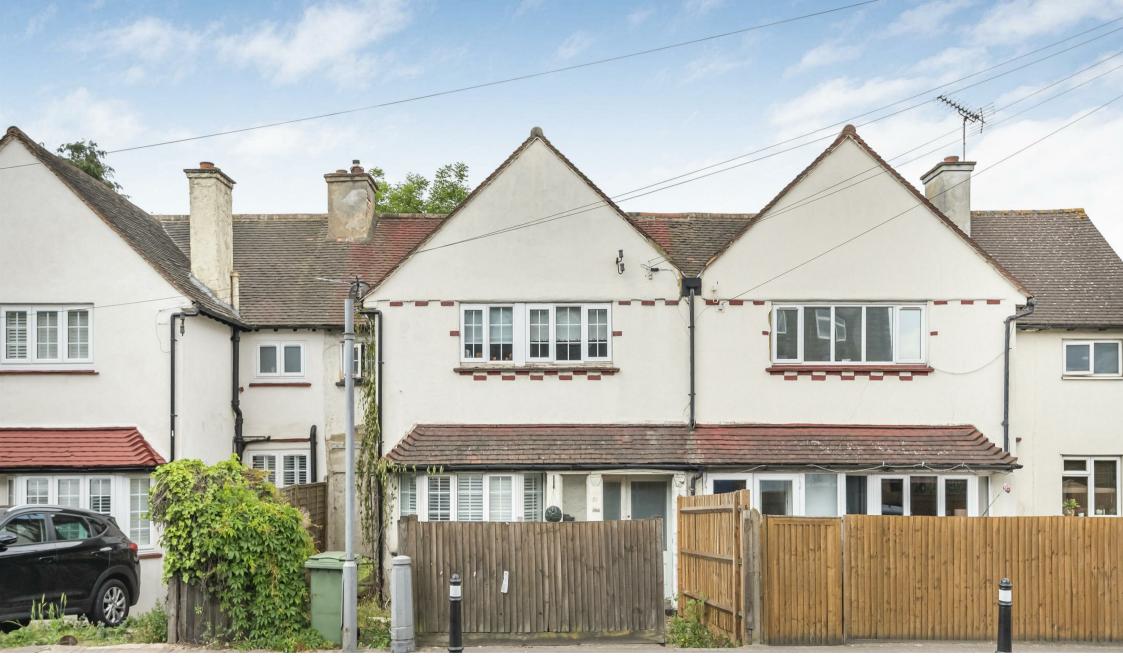

## Clifford Avenue London SW14

A period four bedroom house with a 55ft west facing rear garden located on the East Sheen / Richmond borders. The property exceptional living space and further scope to improve and extend (subject to the usual consents). The current accommodation is arranged over two floors and comprises; entrance hallway, two reception rooms, kitchen, three good sized bedrooms, a further study, and one family bathroom and a separate utility. There is also access to a large loft area ideal for storage. Outside the property is set back with a 20ft front garden and there is also a large west facing garden at the rear. The outstanding Holy Trinity & Sheen Mount Primary Schools are nearby making this is an ideal family home close to North Sheen and Mortlake stations with direct and easy access to Central London. The delights of Richmond Park are close by as are all the shops, cafes, and amenities of Richmond.