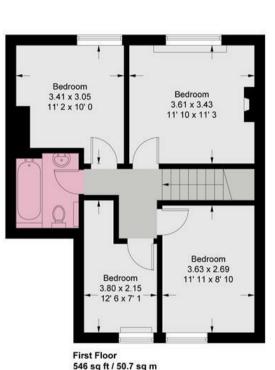

## **Clifford Avenue**

Approximate Gross Internal Area = 1113 sq ft / 103.4 sq m

Ground Floor 567 sq ft / 52.7 sq m

This plan is not to scale and must be used as layout guidance only. All measurements and areas are approximate and should not be relied upon to provide accurate information. This plan must not be relied upon when making property valuations, design considerations or any other such relevant decisions. We accept no responsibility or liability (whether in contract, tort or otherwise) in relation to any loss whatsoever arising from or in connection with any use of this plan or the adequacy, accuracy or completeness of it or any information within it.