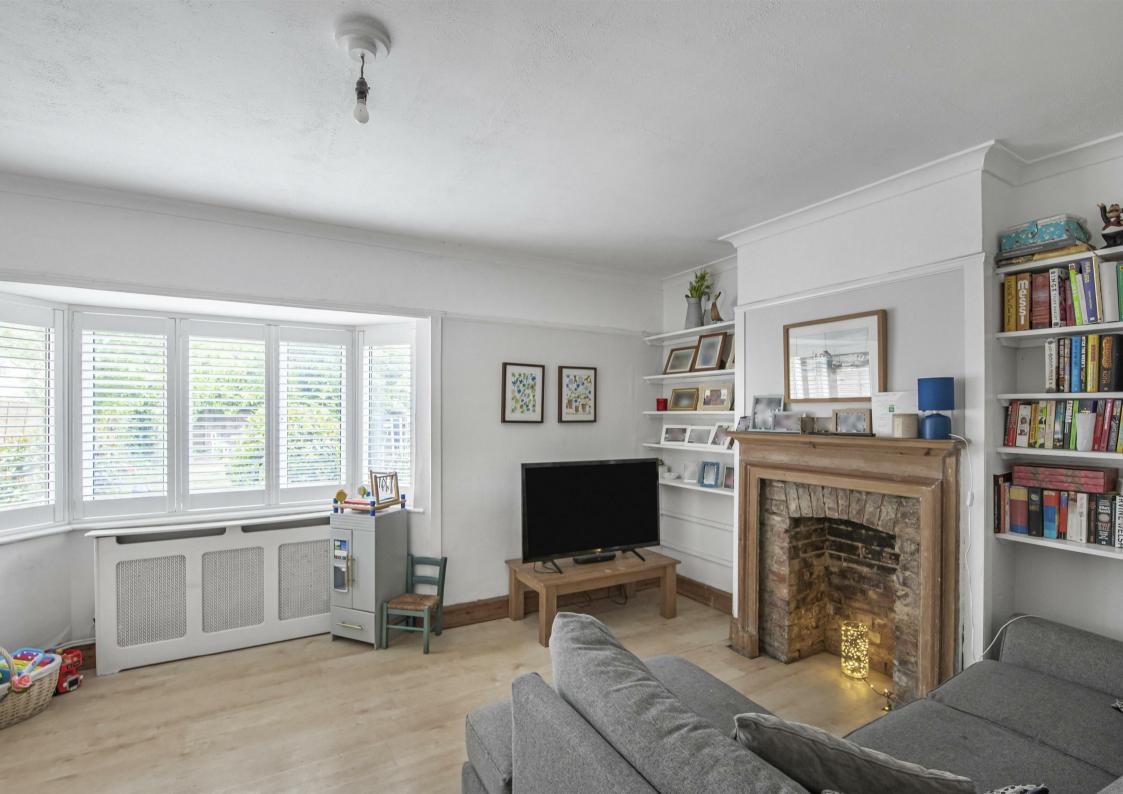

## Clifford Avenue London SW14

A period four bedroom house with a 55ft west facing rear garden located on the East Sheen / Richmond borders. The property exceptional living space and further scope to improve and extend (subject to the usual consents). The current accommodation is arranged over two floors and comprises; entrance hallway, two reception rooms, kitchen, three good sized bedrooms, a further study, and one family bathroom and a separate utility. There is also access to a large loft area ideal for storage. Outside the property is set back with a 20ft front garden and there is also a large west facing garden at the rear. The outstanding Holy Trinity & Sheen Mount Primary Schools are nearby making this is an ideal family home close to North Sheen and Mortlake stations with direct and easy access to Central London. The delights of Richmond Park are close by as are all the shops, cafes, and amenities of Richmond.