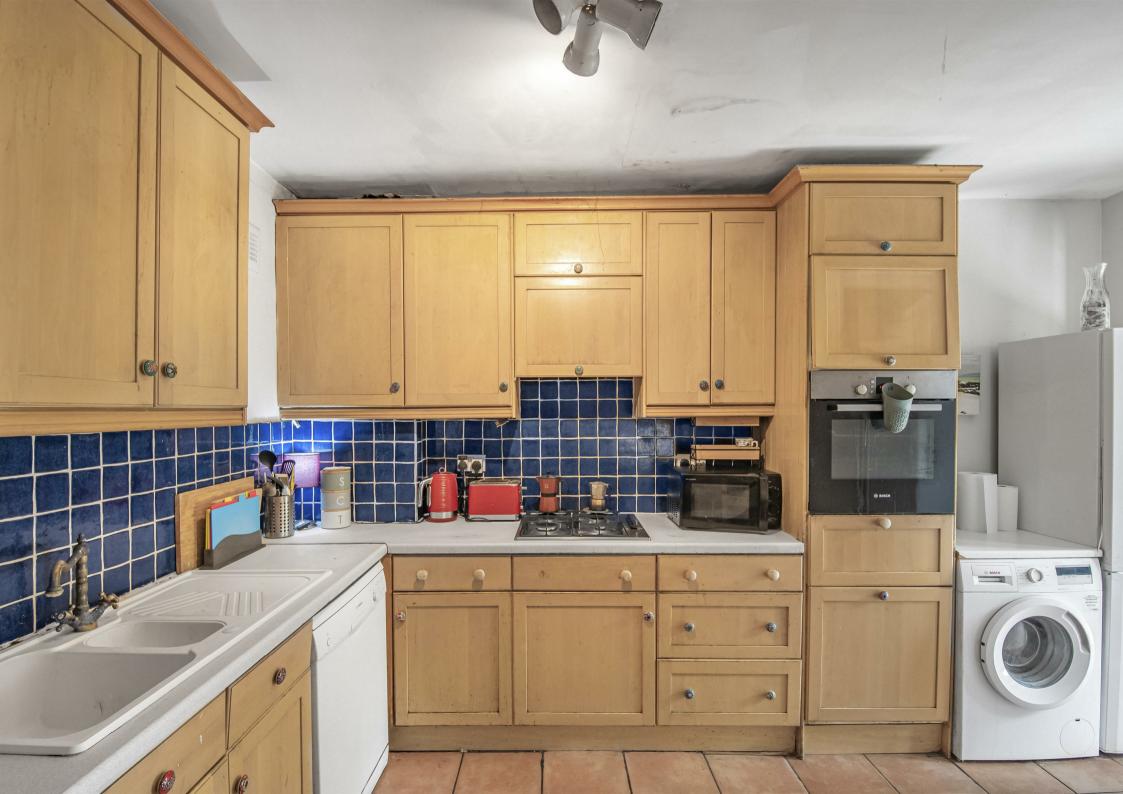

## Clifford Avenue London SW14

A period four bedroom house with a 55ft west facing rear garden located on the East Sheen / Richmond borders. The property exceptional living space and further scope to improve and extend (subject to the usual consents). The current accommodation is arranged over two floors and comprises; entrance hallway, two reception rooms, kitchen, three good sized bedrooms, a further study, and one family bathroom and a separate utility. There is also access to a large loft area ideal for storage. Outside the property is set back with a 20ft front garden and there is also a large west facing garden at the rear. The outstanding Holy Trinity & Sheen Mount Primary Schools are nearby making this is an ideal family home close to North Sheen and Mortlake stations with direct and easy access to Central London. The delights of Richmond Park are close by as are all the shops, cafes, and amenities of Richmond.