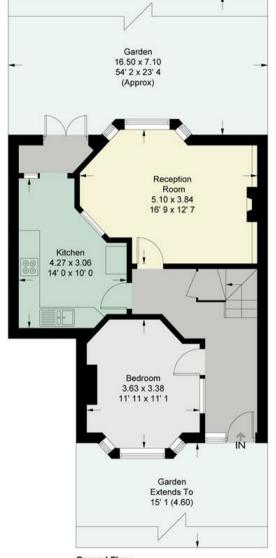

## **Clifford Avenue**

Approximate Gross Internal Area = 1113 sq ft / 103.4 sq m

Ground Floor 567 sq ft / 52.7 sq m

This plan is not to scale and must be used as layout guidance only. All measurements and areas are approximate and should not be relied upon to provide accurate information. This plan must not be relied upon when making property valuations, design considerations or any other such relevant decisions. We accept no responsibility or liability (whether in contract, tort or otherwise) in relation to any loss whatsoever arising from or in connection with any use of this plan or the adequacy, accuracy or completeness of it or any information within it.