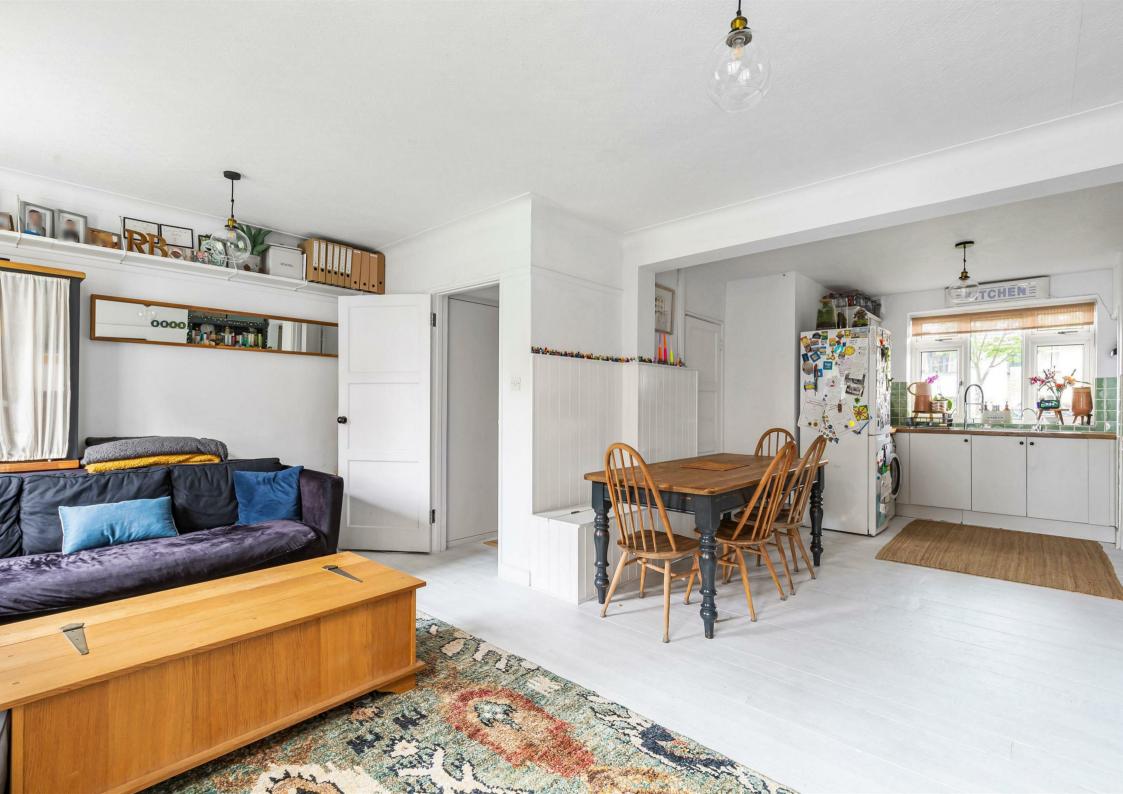

## Verdun Road Barnes SW13

An internal viewing is highly recommended of this modern ground floor maisonette, finished to an excellent standard and within walking distance of Barnes Village. This wonderfully light and spacious home (approx. 883 square feet) provides an abundance of natural light, with accommodation arranged over two floors, with three spacious bedrooms, one with fitted wardrobes, and a stylish bathroom on the first floor. The ground floor accommodation has been improved by creating a mostly open plan layout with a living room, which opens into a modern fitted kitchen/dining area with excellent storage. A cloakroom has also been installed on the ground floor that leads off the entrance hall. Ample storage is available both internally and externally, including dedicated bike storage, with the addition of a useful hose in the front for cleaning and watering. There is ample residents parking available and well maintained communal gardens, with the picturesque Leg of Mutton Reservoir at the end of the road. The property is conveniently placed for both Barnes Village and Castelnau. Barnes Bridge station provides a service into Waterloo, whilst there are good bus services to Richmond and Putney. Hammersmith Underground is also nearby. The schools in the area include The St Paul's School, The Harrodian, The Swedish School, Ibstock Place School, St Osmunds' (RC) and Barnes Primary School to name a few.