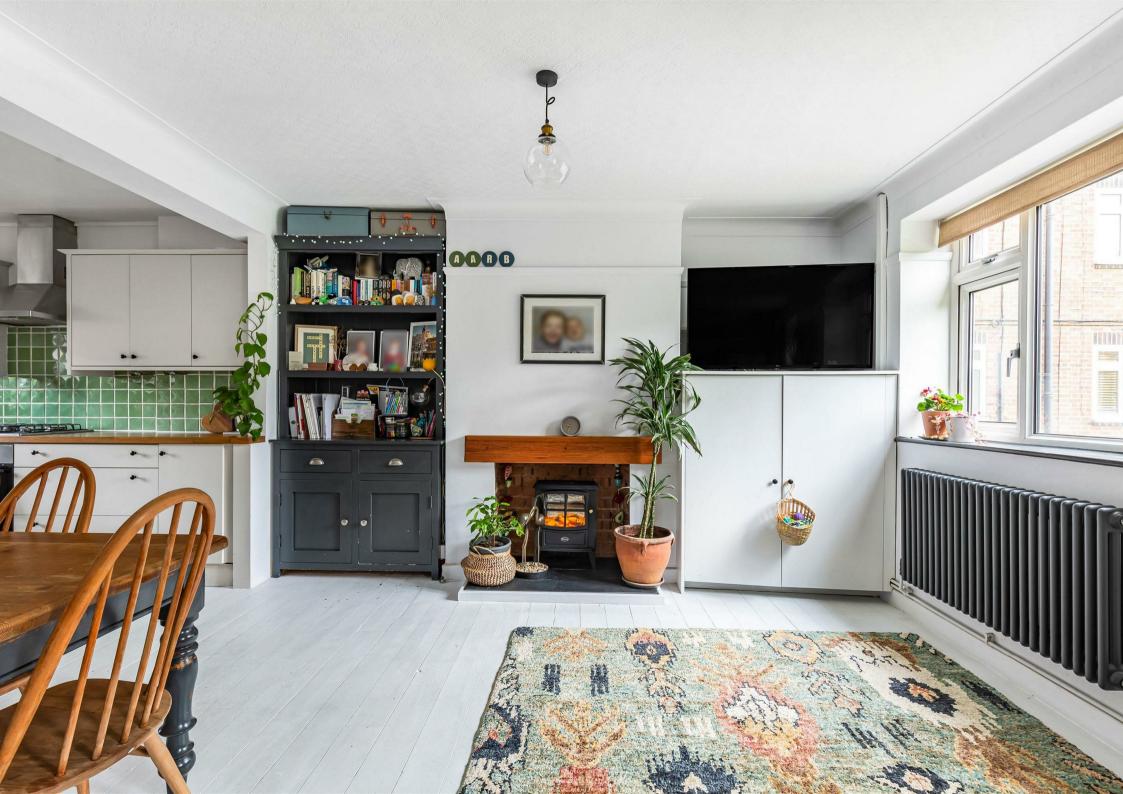

## Verdun Road Barnes SW13

An internal viewing is highly recommended of this modern ground floor maisonette, finished to an excellent standard and within walking distance of Barnes Village. This wonderfully light and spacious home (approx. 883 square feet) provides an abundance of natural light, with accommodation arranged over two floors, with three spacious bedrooms, one with fitted wardrobes, and a stylish bathroom on the first floor. The ground floor accommodation has been improved by creating a mostly open plan layout with a living room, which opens into a modern fitted kitchen/dining area with excellent storage. A cloakroom has also been installed on the ground floor that leads off the entrance hall. Ample storage is available both internally and externally, including dedicated bike storage, with the addition of a useful hose in the front for cleaning and watering. There is ample residents parking available and well maintained communal gardens, with the picturesque Leg of Mutton Reservoir at the end of the road. The property is conveniently placed for both Barnes Village and Castelnau. Barnes Bridge station provides a service into Waterloo, whilst there are good bus services to Richmond and Putney. Hammersmith Underground is also nearby. The schools in the area include The St Paul's School, The Harrodian, The Swedish School, Ibstock Place School, St Osmunds' (RC) and Barnes Primary School to name a few.