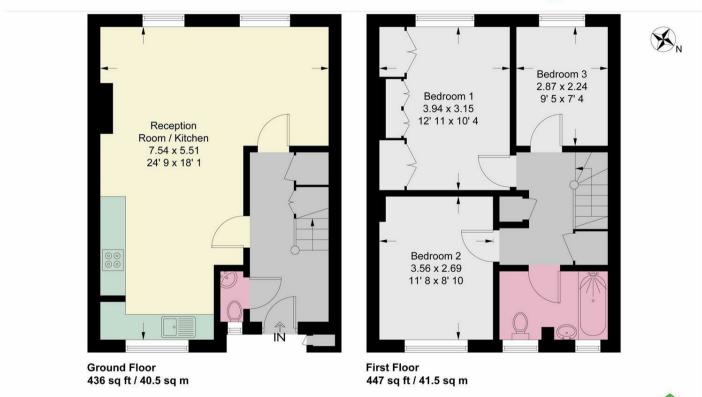

## **Grasmere Court**

Approximate Gross Internal Area = 883 sq ft / 82 sq m

This plan is not to scale and must be used as layout guidance only. All measurements and areas are approximate and should not be relied upon to provide accurate information. This plan must not be relied upon when making property valuations, design considerations or any other such relevant decisions. We accept no responsibility or liability (whether in contract, tort or otherwise) in relation to any loss whatsoever arising from or in connection with any use of this plan or the adequacy, accuracy or completeness of it or any information within it.