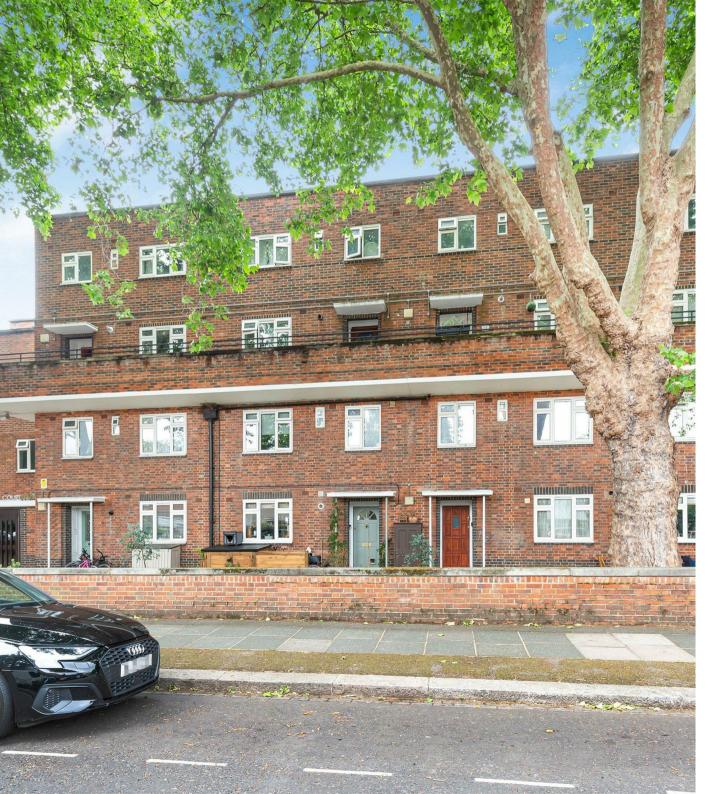

## Verdun Road Barnes SW13

An internal viewing is highly recommended of this modern ground floor maisonette, finished to an excellent standard and within walking distance of Barnes Village. This wonderfully light and spacious home (approx. 883 square feet) provides an abundance of natural light, with accommodation arranged over two floors, with three spacious bedrooms, one with fitted wardrobes, and a stylish bathroom on the first floor. The ground floor accommodation has been improved by creating a mostly open plan layout with a living room, which opens into a modern fitted kitchen/dining area with excellent storage. A cloakroom has also been installed on the ground floor that leads off the entrance hall. Ample storage is available both internally and externally, including dedicated bike storage, with the addition of a useful hose in the front for cleaning and watering. There is ample residents parking available and well maintained communal gardens, with the picturesque Leg of Mutton Reservoir at the end of the road. The property is conveniently placed for both Barnes Village and Castelnau. Barnes Bridge station provides a service into Waterloo, whilst there are good bus services to Richmond and Putney. Hammersmith Underground is also nearby. The schools in the area include The St Paul's School, The Harrodian, The Swedish School, Ibstock Place School, St Osmunds' (RC) and Barnes Primary School to name a few.