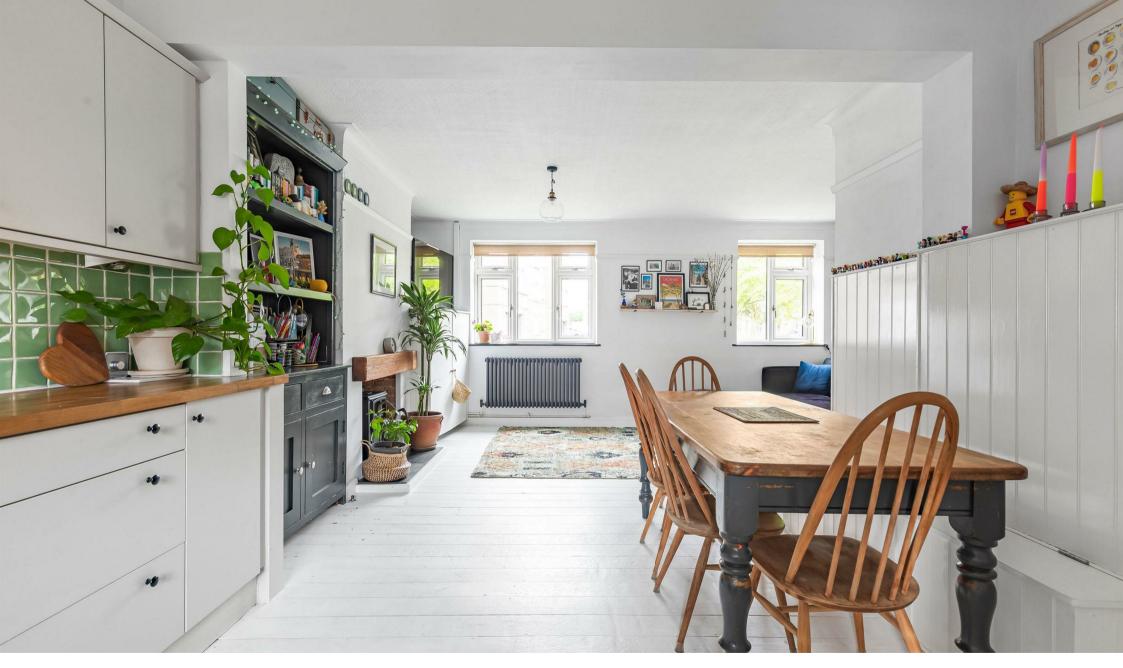

## Verdun Road Barnes SW13

An internal viewing is highly recommended of this modern ground floor maisonette, finished to an excellent standard and within walking distance of Barnes Village. This wonderfully light and spacious home (approx. 883 square feet) provides an abundance of natural light, with accommodation arranged over two floors, with three spacious bedrooms, one with fitted wardrobes, and a stylish bathroom on the first floor. The ground floor accommodation has been improved by creating a mostly open plan layout with a living room, which opens into a modern fitted kitchen/dining area with excellent storage. A cloakroom has also been installed on the ground floor that leads off the entrance hall. Ample storage is available both internally and externally, including dedicated bike storage, with the addition of a useful hose in the front for cleaning and watering. There is ample residents parking available and well maintained communal gardens, with the picturesque Leg of Mutton Reservoir at the end of the road. The property is conveniently placed for both Barnes Village and Castelnau. Barnes Bridge station provides a service into Waterloo, whilst there are good bus services to Richmond and Putney. Hammersmith Underground is also nearby. The schools in the area include The St Paul's School, The Harrodian, The Swedish School, Ibstock Place School, St Osmunds' (RC) and Barnes Primary School to name a few.