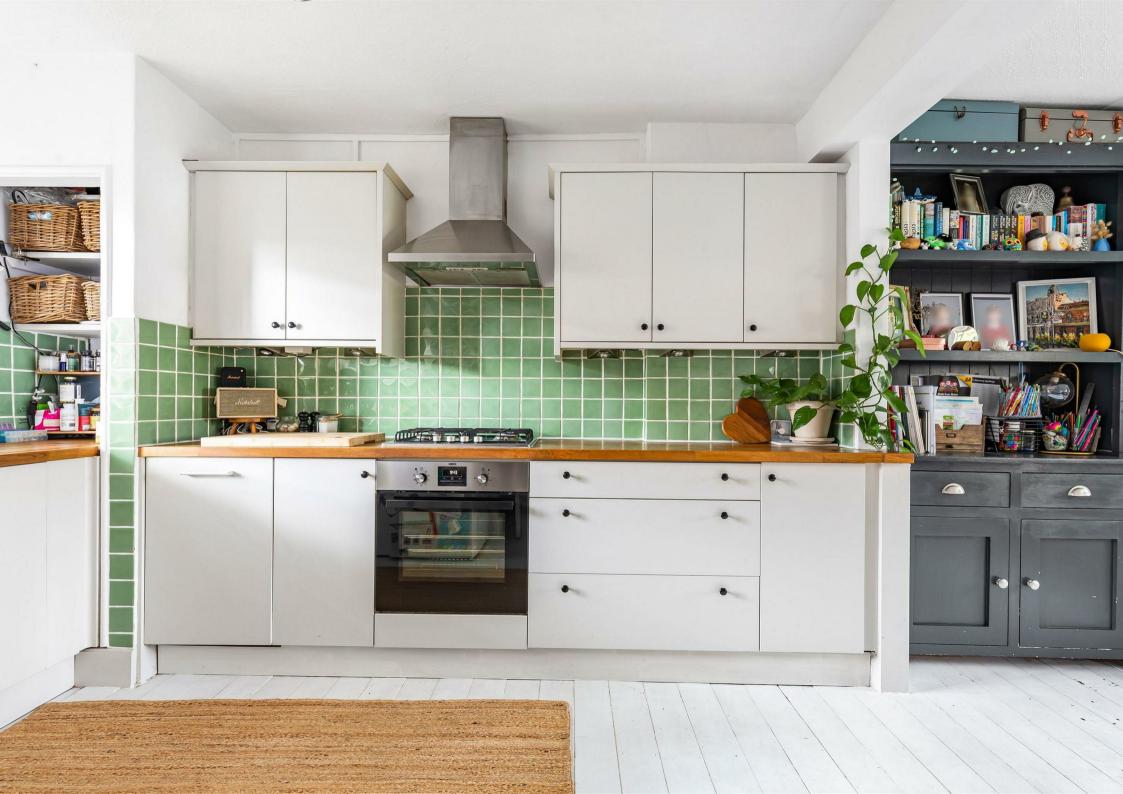

## Verdun Road Barnes SW13

An internal viewing is highly recommended of this modern ground floor maisonette, finished to an excellent standard and within walking distance of Barnes Village. This wonderfully light and spacious home (approx. 883 square feet) provides an abundance of natural light, with accommodation arranged over two floors, with three spacious bedrooms, one with fitted wardrobes, and a stylish bathroom on the first floor. The ground floor accommodation has been improved by creating a mostly open plan layout with a living room, which opens into a modern fitted kitchen/dining area with excellent storage. A cloakroom has also been installed on the ground floor that leads off the entrance hall. Ample storage is available both internally and externally, including dedicated bike storage, with the addition of a useful hose in the front for cleaning and watering. There is ample residents parking available and well maintained communal gardens, with the picturesque Leg of Mutton Reservoir at the end of the road. The property is conveniently placed for both Barnes Village and Castelnau. Barnes Bridge station provides a service into Waterloo, whilst there are good bus services to Richmond and Putney. Hammersmith Underground is also nearby. The schools in the area include The St Paul's School, The Harrodian, The Swedish School, Ibstock Place School, St Osmunds' (RC) and Barnes Primary School to name a few.