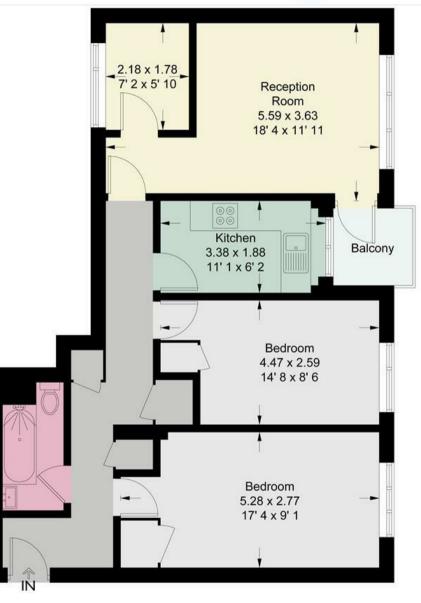

## Rivermead

Approximate Gross Internal Area = 736 sq ft / 68.4 sq m

## Second Floor

This plan is not to scale and must be used as layout guidance only. All measurements and areas are approximate and should not be relied upon to provide accurate information. This plan must not be relied upon when making property valuations, design considerations or any other such relevant decisions. We accept no responsibility or liability (whether in contract, tort or otherwise) in relation to any loss whatsoever arising from or in connection with any use of this plan or the adequacy, accuracy or completeness of it or any information within it.