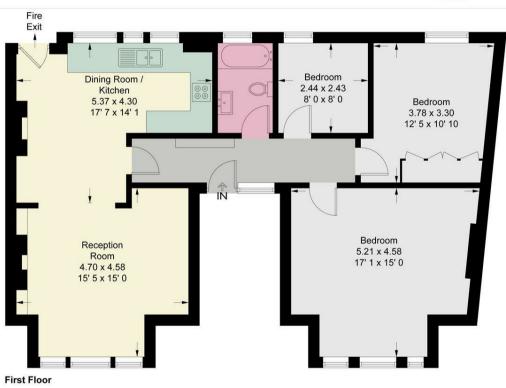

## **Cowley Mansions**

Approximate Gross Internal Area = 972 sq ft / 90.3 sq m

(J\)

64 Barnes High Street
Barnes
SW13 9LD

020 8876 0100 sales@jabarnes.co.uk www.jamesanderson.co.uk