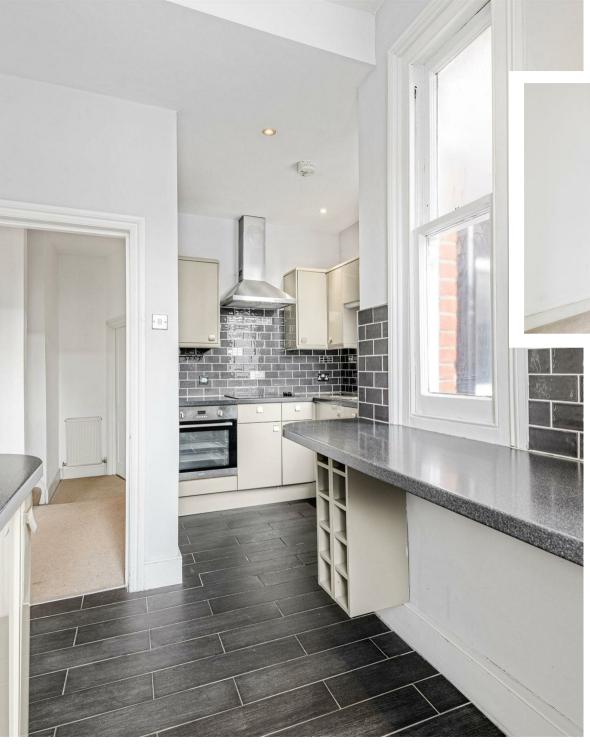

Upon entering, you will appreciate the private entrance that leads you into a welcoming reception room, perfect for relaxation or entertaining guests. The separate kitchen is thoughtfully designed, providing ample space for culinary pursuits. The layout of the maisonette ensures a harmonious flow between the living areas, enhancing the overall living experience.

- Three bedrooms and dressing room
- Three bathrooms
- Separate modern kitchen
- Large reception room with bay window
  - EPC rating C/ Council tax band E/ Leasehold 99 years remain
- Excellent location, close to East Putney Underground and Wandsworth Park
- Catchment for St Joseph's Catholic Primary School
- 2 1165 Sq Ft with no onward chain
- Located on the first and second floor with a private entrance