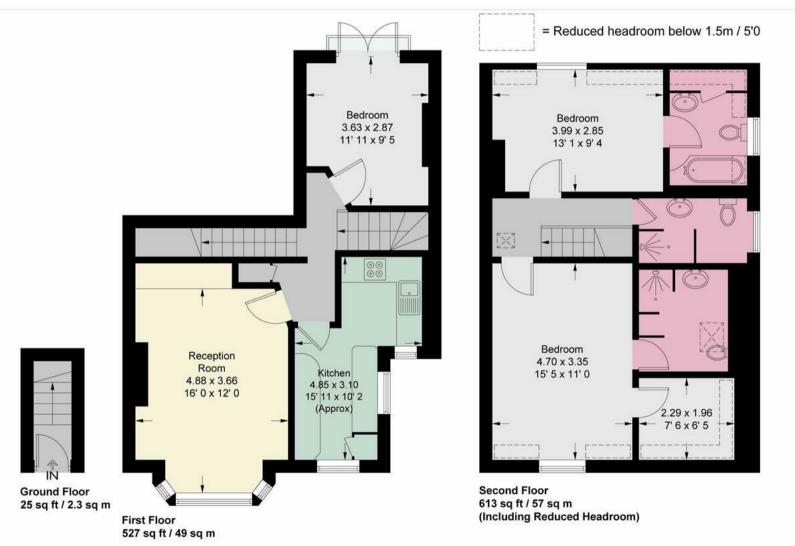

## **Mexfield Road**

Approximate Gross Internal Area = 1165 sq ft / 108.3 sq m (Including Reduced Headroom) Reduced Headroom = 40 sq ft / 3.7 sq m

This plan is not to scale and must be used as layout guidance only. All measurements and areas are approximate and should not be relied upon to provide accurate information. This plan must not be relied upon when making property valuations, design considerations or any other such relevant decisions. We accept no responsibility or liability (whether in contract, tort or otherwise) in relation to any loss whatsoever arising from or in connection with any use of this plan or the adequacy, accuracy or completeness of it or any information within it.