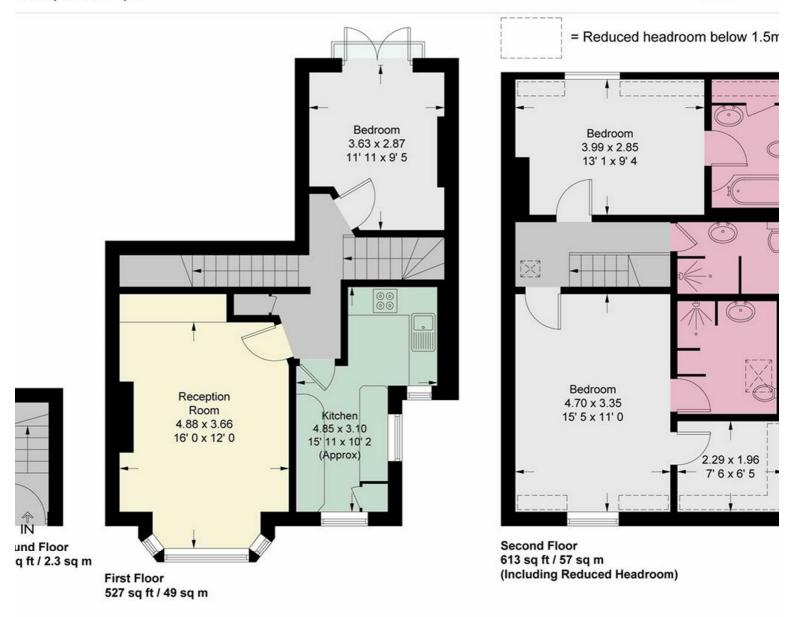

ternal Area = 1165 sq ft / 108.3 sq m adroom) 40 sq ft / 3.7 sq m

nust be used as layout guidance only. All measurements and areas are approximate and should not be relied upon to This plan must not be relied upon when making property valuations, design considerations or any other such relevant onsibility or liability (whether in contract, tort or otherwise) in relation to any loss whatsoever arising from or in s plan or the adequacy, accuracy or completeness of it or any information within it.