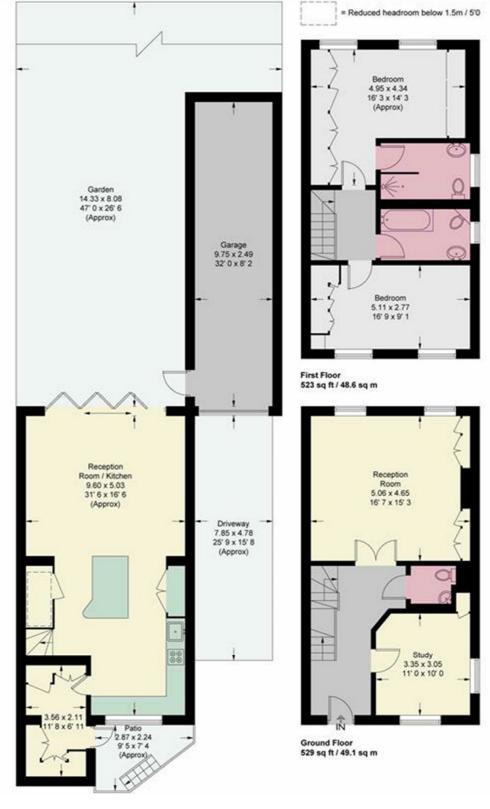

## Beaufort Close, London, SW15

Asking Price

Nestled in the desirable Beaufort Close within Highlands Heath, Putney, this splendid end-of-terrace house offers a perfect blend of comfort and modern living. Spanning over three floors and boasting an impressive 1628 square feet, the property features three well-proportioned bedrooms and two stylish bathrooms, making it an ideal family home.

Upon entering, you are greeted by two inviting reception rooms, including a formal space on the raised ground floor, perfect for entertaining guests or enjoying quiet evenings. The heart of the home is undoubtedly the expansive kitchen/living/dining area, which is enhanced by bi-folding doors that seamlessly connect the indoor space to the large landscaped garden. This private outdoor oasis, complete with side access and an electric awning, provides an excellent setting for gatherings and relaxation, all while being not overlooked by neighbouring properties.

Additional conveniences include a study, a utility room, and a double-length garage, complemented by a driveway that accommodates two allocated parking spaces. The property is situated within a secure gated community, offering peace of mind with an on-site caretaker and a reasonable service charge of £485 per month, which covers refuse collection from Monday to Friday.