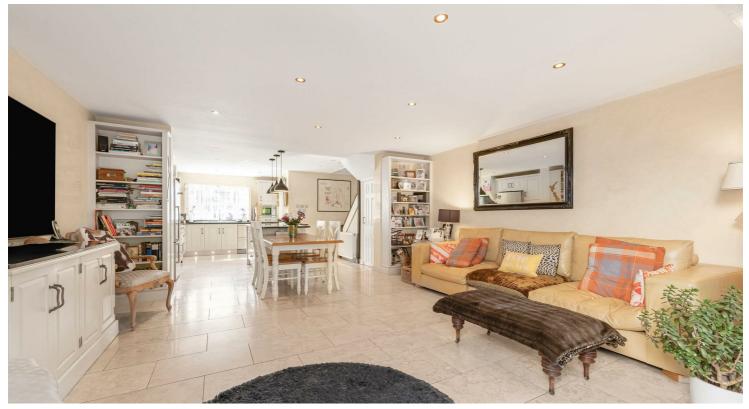

Upon entering, you are greeted by two inviting reception rooms, including a formal space on the raised ground floor, perfect for entertaining guests or enjoying quiet evenings. The heart of the home is undoubtedly the expansive kitchen/living/dining area, which is enhanced by bi-folding doors that seamlessly connect the indoor space to the large landscaped garden. This private outdoor oasis, complete with side access and an electric awning, provides an excellent setting for gatherings and relaxation, all while being not overlooked by neighbouring properties.