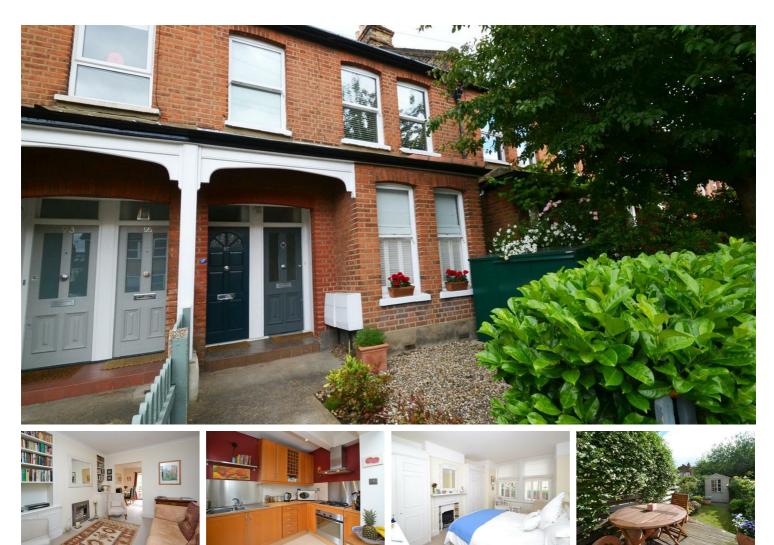

### Avondale Road, Mortlake, SW14

A period maisonette located on the highly desirable Avondale Road in Mortlake. A light, spacious and well-presented property, which offers a charming combination of modern and period features that occupies the ground floor of this attractive building. The accommodation is arranged to provide two bedrooms, a light and airy living area, which is open-plan to a spacious modern kitchen/dining area, which has direct access to a private rear garden, plus there is a fitted bathroom. The garden is a good size, is enclosed, and is mainly laid with artificial grass with a raised decked area at the end. There is useful bike storage at the of the property. For the commuter, Barnes Bridge and Mortlake stations are a short walk away, which offer front and direct service to London Waterloo. Avondale Road is conveniently placed for the shops and amenities of White Hart Lane, with Barnes Village and East Sheen also being nearby. Outstanding local primary schools are also within easy reach.

- Two Bedrooms
  - Modern Bathroom
    - Living Room
- Modern Kitchen/Dining Area
- 🔅 EPC Rating D / Council Tax D / Leasehold
- 🚽 🛛 Mortlake/Barnes Bridge Stations
- Outstanding Local Schools
- Private Rear Garden
- No Onward Chain
- Period Ground Floor Maisonette