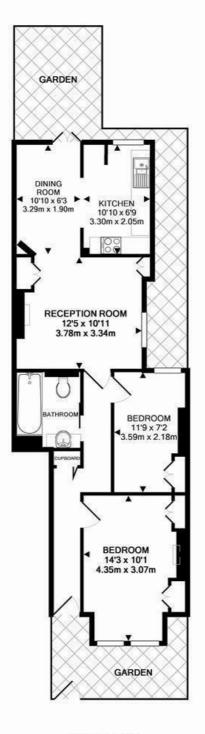

#### AVONDALE ROAD TOTAL APPROX. FLOOR AREA 610 SQ.FT. (56.6 SQ.M.)

White every setting that beet made to actuse the accuracy of the folior plan contented here, measurements door, windows, consist any other lenses are maximum measurements and are approximate and no separate and the setting the setting of the setting of the setting of the for maximum projects and y and setting and any error, ornalisation, or mit-authoration. The setting and the setting of the maximum setting of the setting of the setting of the setting of the Maximum setting of the setting of the setting of the setting of the maximum setting of the maximum setting of the set