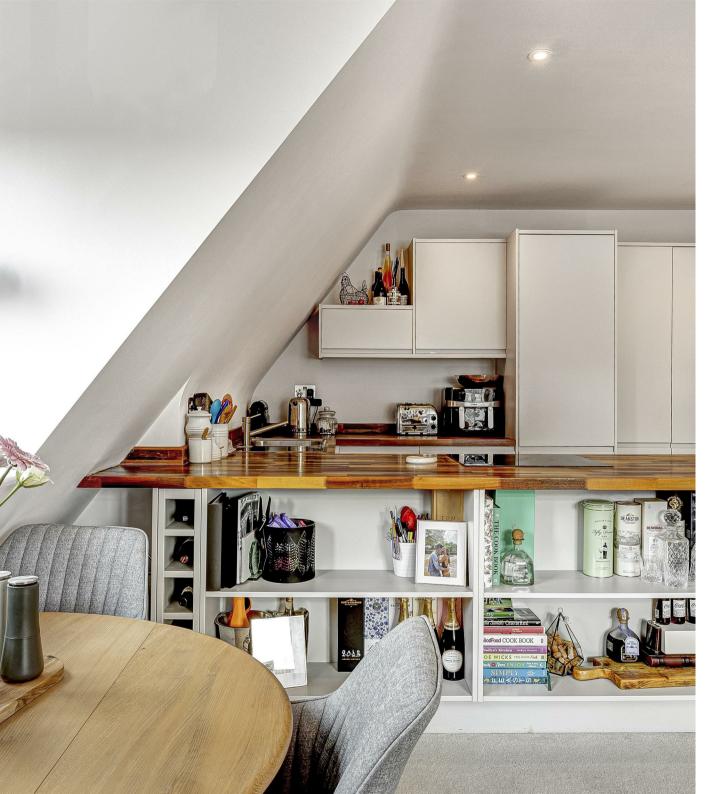

## Dromore Road London SW15

A very spacious and well presented one bedroom flat on the top floor of this stunning detached period property on Dromore Road. The flat is well laid out, presented in outstanding condition and offers a large and open plan kitchen/ reception room with high ceilings and a dual aspect. Large double bedroom, fitted wardrobes with a study space and a modern bathroom. There are pretty communal gardens and some off street parking available on a first come first served basis. To be sold with a share of the freehold.