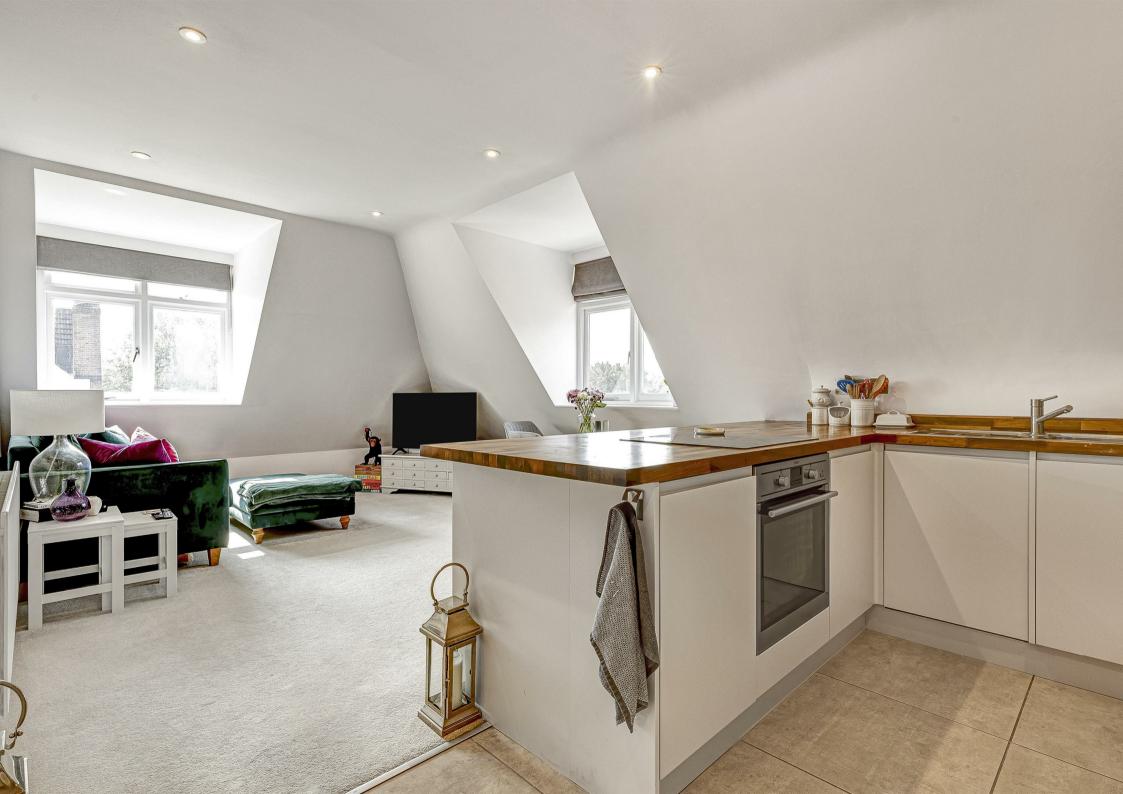

## Dromore Road London SW15

A very spacious and well presented one bedroom flat on the top floor of this stunning detached period property on Dromore Road. The flat is well laid out, presented in outstanding condition and offers a large and open plan kitchen/ reception room with high ceilings and a dual aspect. Large double bedroom, fitted wardrobes with a study space and a modern bathroom. There are pretty communal gardens and some off street parking available on a first come first served basis. To be sold with a share of the freehold.