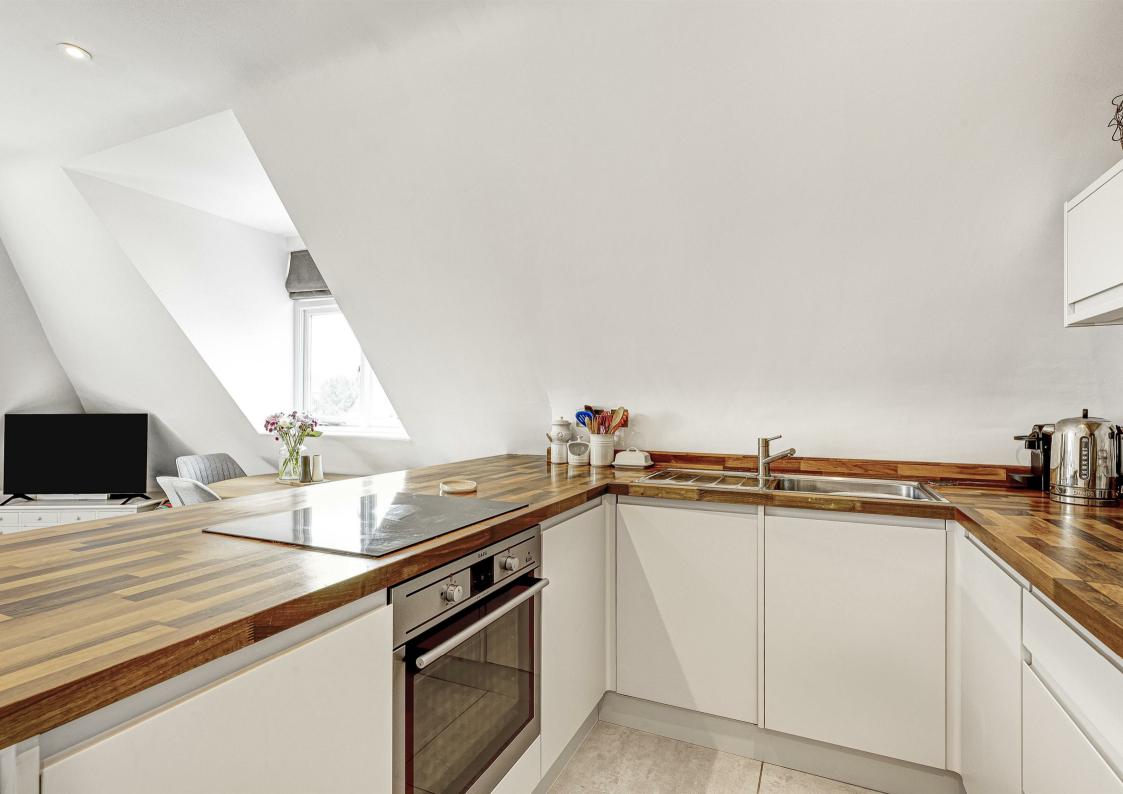

## Dromore Road London SW15

A very spacious and well presented one bedroom flat on the top floor of this stunning detached period property on Dromore Road. The flat is well laid out, presented in outstanding condition and offers a large and open plan kitchen/ reception room with high ceilings and a dual aspect. Large double bedroom, fitted wardrobes with a study space and a modern bathroom. There are pretty communal gardens and some off street parking available on a first come first served basis. To be sold with a share of the freehold.