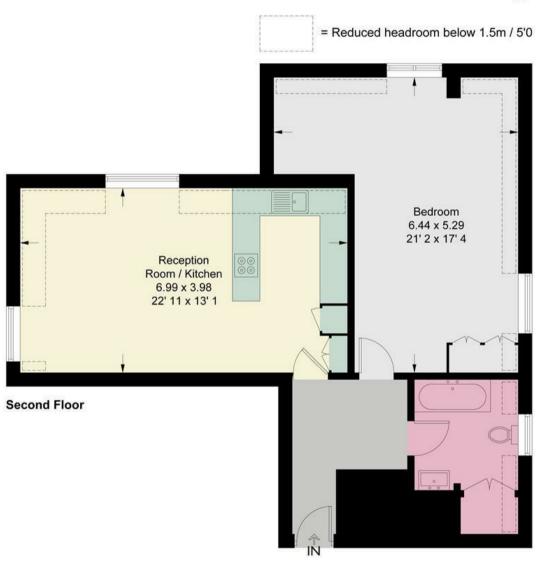

## **Cadbury House**

Approximate Gross Internal Area = 788 sq ft / 73.2 sq m (Including Reduced Headroom)
Reduced Headroom = 75 sq ft / 7 sq m

This plan is not to scale and must be used as layout guidance only. All measurements and areas are approximate and should not be relied upon to provide accurate information. This plan must not be relied upon when making property valuations, design considerations or any other such relevant decisions. We accept no responsibility or liability (whether in contract, tort or otherwise) in relation to any loss whatsoever arising from or in connection with any use of this plan or the adequacy, accuracy or completeness of it or any information within it.