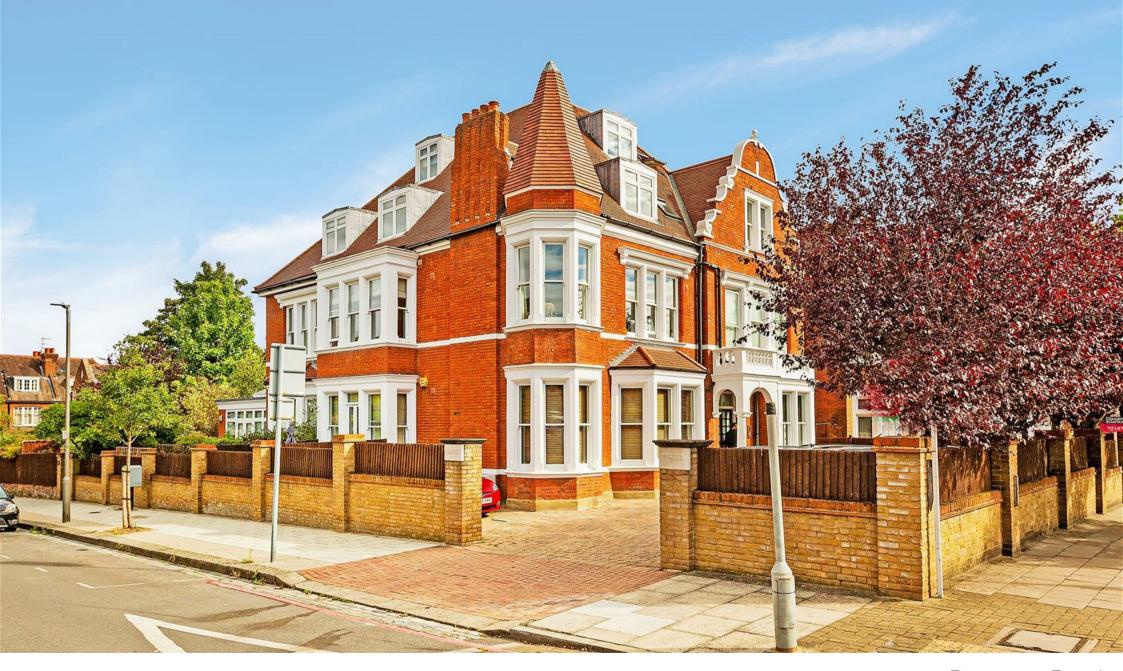

## Dromore Road London SW15

A very spacious and well presented one bedroom flat on the top floor of this stunning detached period property on Dromore Road. The flat is well laid out, presented in outstanding condition and offers a large and open plan kitchen/ reception room with high ceilings and a dual aspect. Large double bedroom, fitted wardrobes with a study space and a modern bathroom. There are pretty communal gardens and some off street parking available on a first come first served basis. To be sold with a share of the freehold.

Cadbury House is a well kept converted Edwardian property which retains many period features including the original Dutch Gable and Turreted corner. Situated moments from West Hill offering easy access into central Putney with its array of shops, bars, restaurants and transport links and the A3.