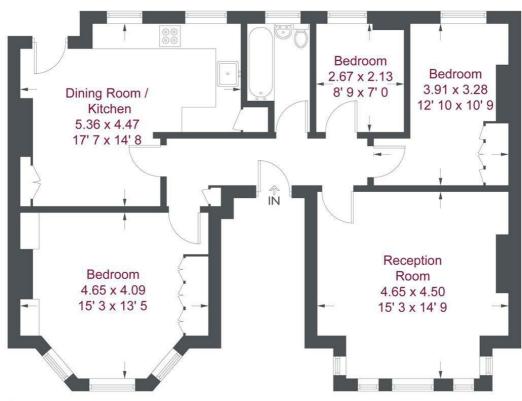

## **Second Floor**

## **Cowley Mansions**

Approximate Gross Internal Area = 924 sq ft / 85.8 sq m

Not to scale, for guidance only and must not be relied upon as a statement of fact All measurements and areas are approximate only and have been prepared in accordance with the current edition of the RICS Code of Measuring Practice