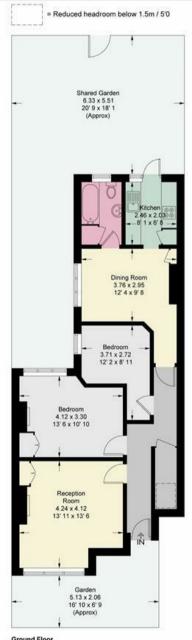

Approximate Gross Internal Area = 775 sq ft / 72 sq m (Including Reduced Headroom)
Reduced Headroom = 8 sq ft / 0.8 sq m

This plan is not to scale and must be used as layout guidance only. All measurements and areas are approximate and should not be relied upon to provide accurate information. This plan must not be relied upon when making property valuations, design considerations or any other such relevant decisions. We accept no responsibility or liability (whether in contract, tort or otherwise) in relation to any loss whatsoever arising from or in connection with any use of this plan or the adequacy, accuracy or completeness of it or any information within it.