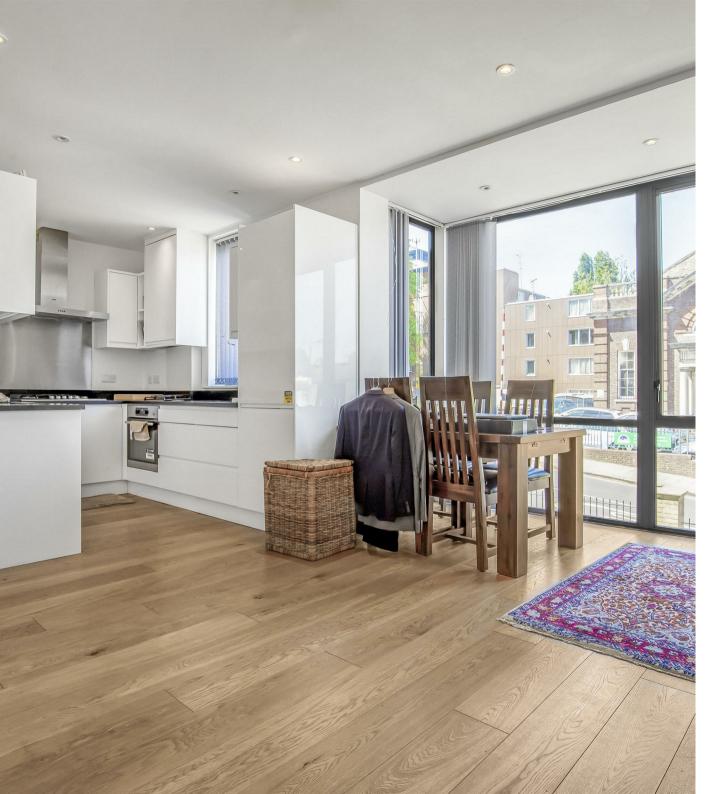

## Alton Road Putney SW15

This well presented two bedroom, two bathroom modern flat is located on Alton Road, Roehampton, within close proximity to Richmond Park, Putney Heath and Wimbledon Common. The property comprises a lovely bright open plan kitchen / reception room, two double bedrooms (one with an en-suite bathroom) and a family bathroom. The property also benefits from gated off-street parking.