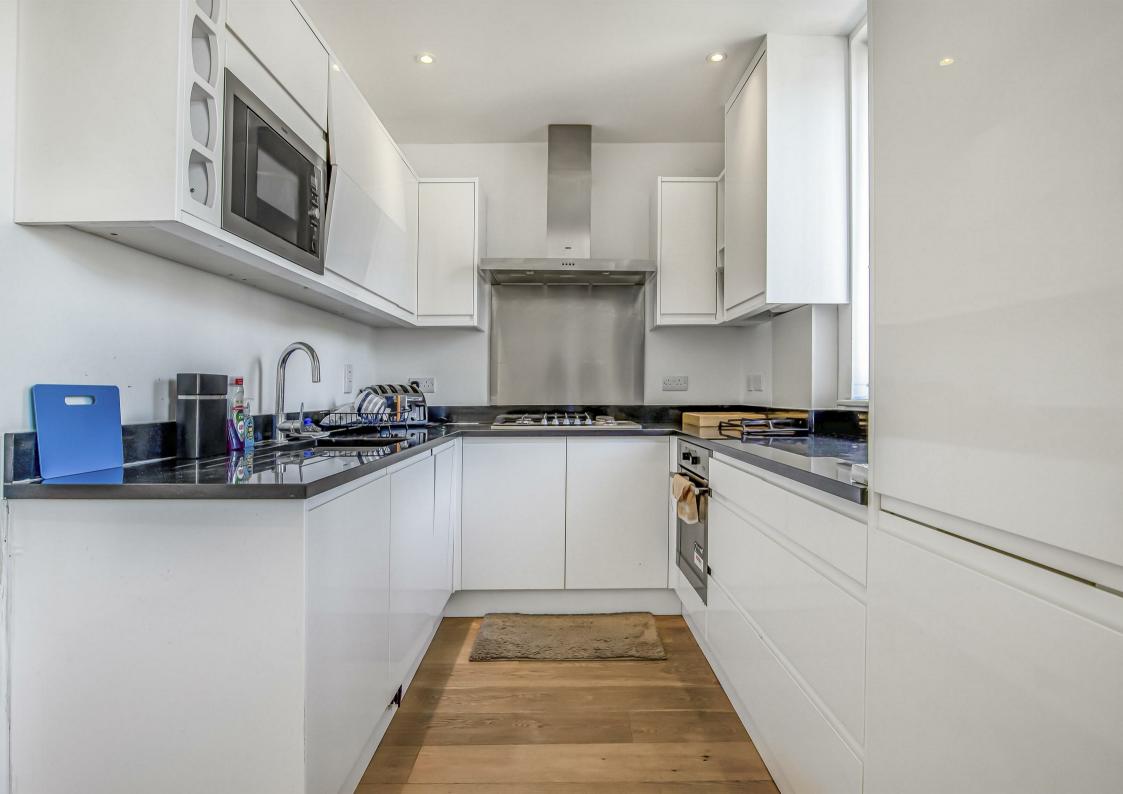

## Alton Road Putney SW15

This well presented two bedroom, two bathroom modern flat is located on Alton Road, Roehampton, within close proximity to Richmond Park, Putney Heath and Wimbledon Common. The property comprises a lovely bright open plan kitchen / reception room, two double bedrooms (one with an en-suite bathroom) and a family bathroom. The property also benefits from gated off-street parking.