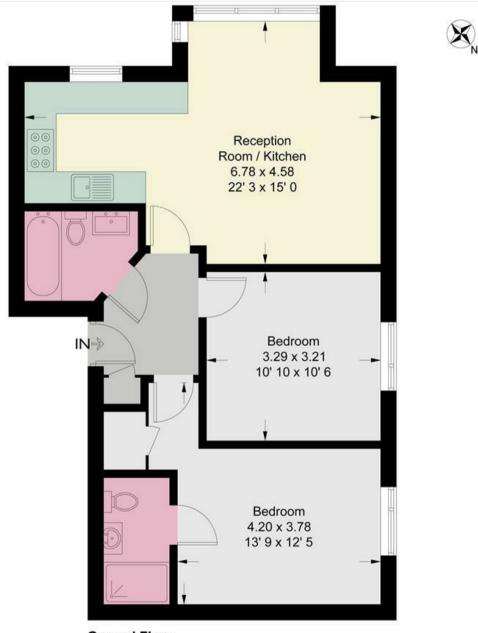

## Alton Road, London

Approximate Gross Internal Area = 659 sq ft / 61.2 sq m

This plan is not to scale and must be used as layout guidance only. All measurements and areas are approximate and should not be relied upon to provide accurate information. This plan must not be relied upon when making property valuations, design considerations or any other such relevant decisions. We accept no responsibility or liability (whether in contract, tort or otherwise) in relation to any loss whatsoever arising from or in connection with any use of this plan or the adequacy, accuracy or completeness of it or any information within it.