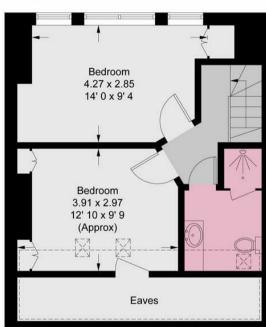

## Colston Road London SW14

This beautifully presented split-level apartment offers three generous double bedrooms and is available with no onward chain. The property boasts exceptional entertaining space, with a contemporary kitchen/breakfast room that is open plan to a bright and spacious reception area - perfect for hosting guests. The first floor accommodation comprises an open-plan kitchen and lounge with space for dining, a double bedroom, and a sleek family bathroom. On the upper level, you'll find a further two double bedrooms and a modern shower room.

## **Colston Road**

Approximate Gross Internal Area = 1036 sq ft / 96.3 sq m (Including Reduced Headroom / Eaves)
Reduced Headroom / Eaves = 105 sq ft / 9.8 sq m

363 Upper Richmond Road West East Sheen SW14 7NX

> 020 8876 6611 sales@jasheen.co.uk www.jamesanderson.co.uk

First Floor 48 sq ft / 4.5 sq m

Second Floor 528 sq ft / 49.1 sq m

= Reduced headroom below 1.5m / 5'0

Third Floor 460 sq ft / 42.7 sq m (Including Reduced Headroom / Eaves)

Bedroom 4.14 x 3.56 13' 7 x 11' 8