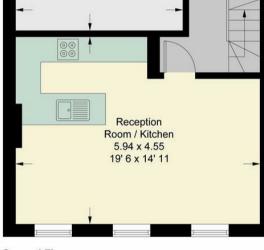

## Colston Road London SW14

This beautifully presented split-level apartment offers three generous double bedrooms and is available with no onward chain. The property boasts exceptional entertaining space, with a contemporary kitchen/breakfast room that is open plan to a bright and spacious reception area - perfect for hosting guests. The first floor accommodation comprises an open-plan kitchen and lounge with space for dining, a double bedroom, and a sleek family bathroom. On the upper level, you'll find a further two double bedrooms and a modern shower room.

## **Colston Road**

Approximate Gross Internal Area = 1036 sq ft / 96.3 sq m (Including Reduced Headroom / Eaves)
Reduced Headroom / Eaves = 105 sq ft / 9.8 sq m

363 Upper Richmond Road West East Sheen SW14 7NX

> 020 8876 6611 sales@jasheen.co.uk www.jamesanderson.co.uk

First Floor 48 sq ft / 4.5 sq m

Second Floor 528 sq ft / 49.1 sq m

= Reduced headroom below 1.5m / 5'0

Third Floor 460 sq ft / 42.7 sq m (Including Reduced Headroom / Eaves)