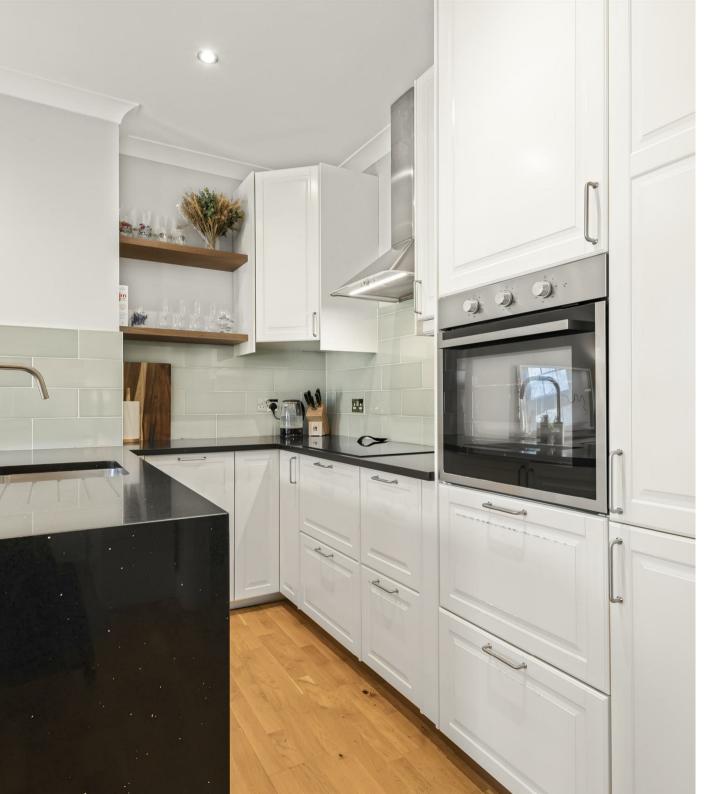

## Colston Road London SW14

This beautifully presented split-level apartment offers three generous double bedrooms and is available with no onward chain. The property boasts exceptional entertaining space, with a contemporary kitchen/breakfast room that is open plan to a bright and spacious reception area - perfect for hosting guests. The first floor accommodation comprises an open-plan kitchen and lounge with space for dining, a double bedroom, and a sleek family bathroom. On the upper level, you'll find a further two double bedrooms and a modern shower room.