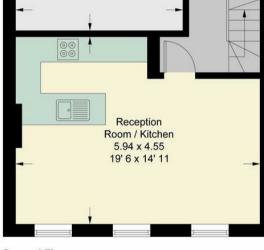

## Colston Road London SW14

This beautifully presented split-level apartment offers three generous double bedrooms and is available with no onward chain. The property boasts exceptional entertaining space, with a contemporary kitchen/breakfast room that is open plan to a bright and spacious reception area - perfect for hosting guests. The first floor accommodation comprises an open-plan kitchen and lounge with space for dining, a double bedroom, and a sleek family bathroom. On the upper level, you'll find a further two double bedrooms and a modern shower room.

## **Colston Road**

Approximate Gross Internal Area = 1036 sq ft / 96.3 sq m (Including Reduced Headroom / Eaves)
Reduced Headroom / Eaves = 105 sq ft / 9.8 sq m

363 Upper Richmond Road West East Sheen SW14 7NX