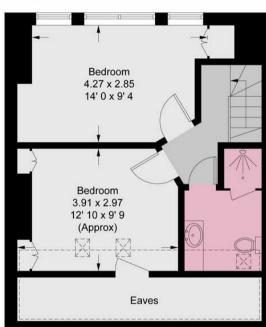

## Colston Road London SW14

This beautifully presented split-level apartment offers three generous double bedrooms and is available with no onward chain. The property boasts exceptional entertaining space, with a contemporary kitchen/breakfast room that is open plan to a bright and spacious reception area - perfect for hosting guests. The first floor accommodation comprises an open-plan kitchen and lounge with space for dining, a double bedroom, and a sleek family bathroom. On the upper level, you'll find a further two double bedrooms and a modern shower room.

## **Colston Road**

Approximate Gross Internal Area = 1036 sq ft / 96.3 sq m (Including Reduced Headroom / Eaves)
Reduced Headroom / Eaves = 105 sq ft / 9.8 sq m

363 Upper Richmond Road West East Sheen SW14 7NX

Bedroom 4.14 x 3.56 13' 7 x 11' 8