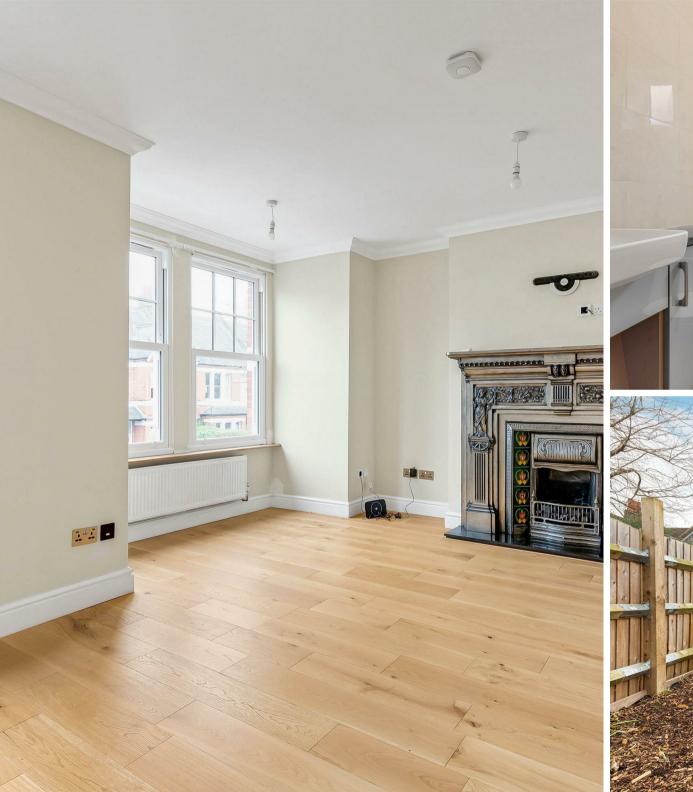

The flat boasts a stylish bathroom, thoughtfully designed to cater to your daily needs. The newly renovated interiors feature elegant wooden flooring throughout, creating a warm and inviting atmosphere. Natural light floods the living spaces, enhancing the overall appeal of this delightful home.

One of the standout features of this property is the private garden, providing a serene outdoor retreat where you can unwind or entertain friends and family. This outdoor space is perfect for enjoying the fresh air, gardening, or simply relaxing in the sun.