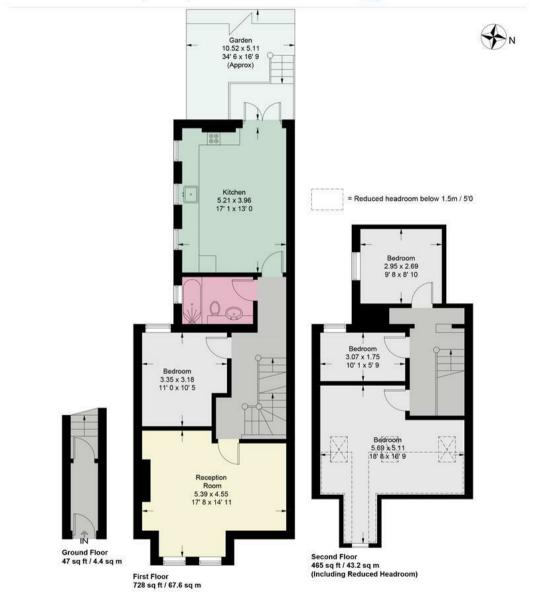

## **Ashleigh Road**

Approximate Gross Internal Area = 1240 sq ft / 115.2 sq m (Including Reduced Headroom)
Reduced Headroom = 81 sq ft / 7.5 sq m

This plan is not to scale and must be used as layout guidance only. All measurements and areas are approximate and should not be relied upon to provide accurate information. This plan must not be relied upon when making property valuations, design considerations or any other such relevant decisions. We accept no responsibility or liability (whether in contract, tort or otherwise) in relation to any loss whatsoever arising from or in connection with any use of this plan or the adequacy, accuracy or completeness of it or any information within it.