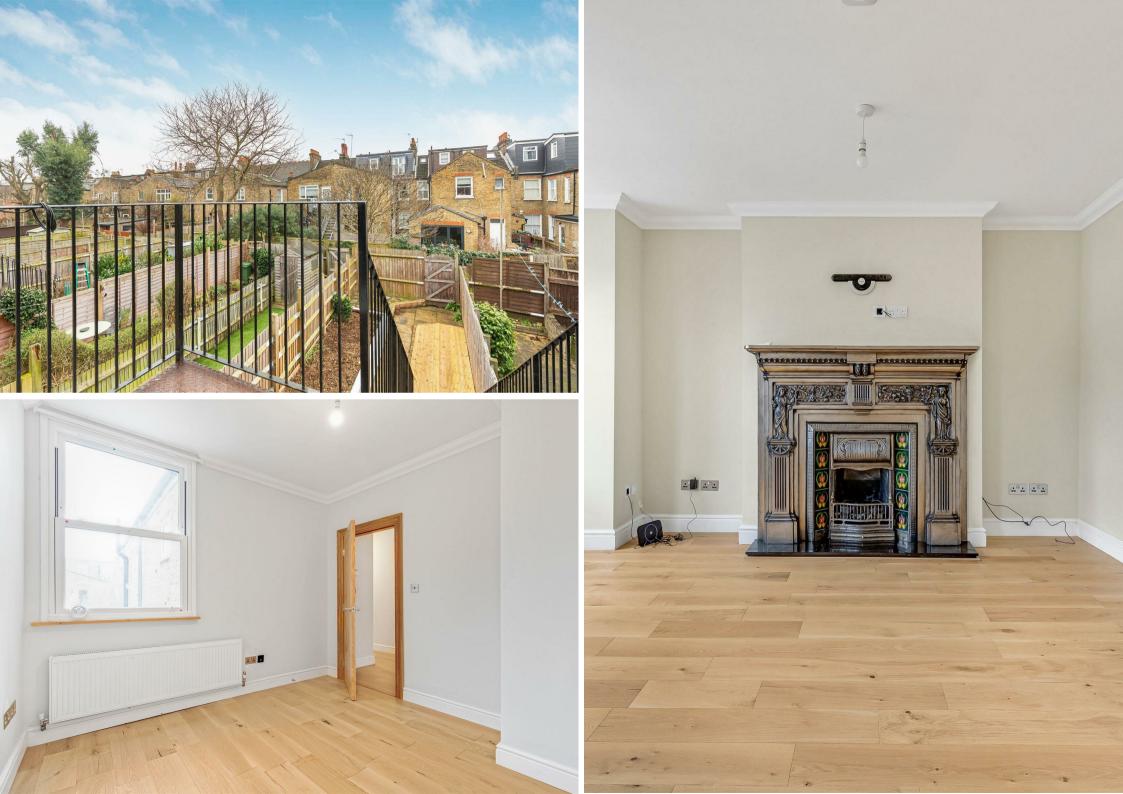

The flat boasts a stylish bathroom, thoughtfully designed to cater to your daily needs. The newly renovated interiors feature elegant wooden flooring throughout, creating a warm and inviting atmosphere. Natural light floods the living spaces, enhancing the overall appeal of this delightful home.

One of the standout features of this property is the private garden, providing a serene outdoor retreat where you can unwind or entertain friends and family. This outdoor space is perfect for enjoying the fresh air, gardening, or simply relaxing in the sun.