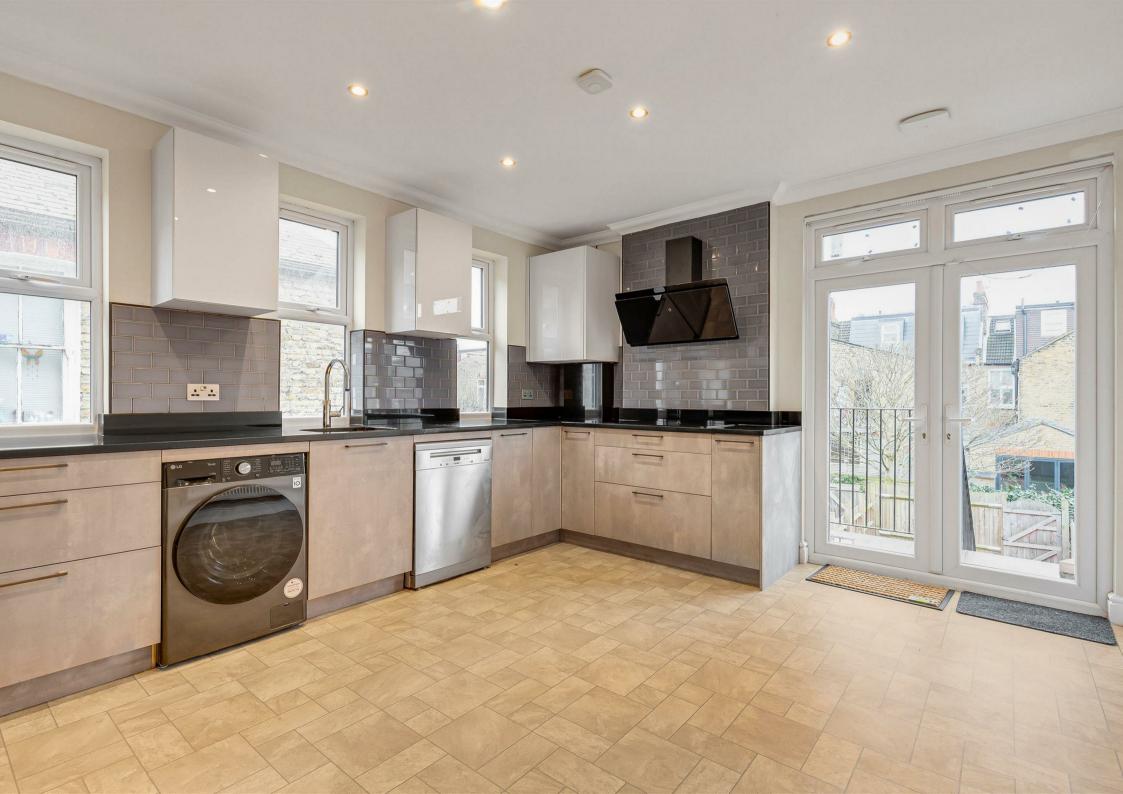

The flat boasts a stylish bathroom, thoughtfully designed to cater to your daily needs. The newly renovated interiors feature elegant wooden flooring throughout, creating a warm and inviting atmosphere. Natural light floods the living spaces, enhancing the overall appeal of this delightful home.