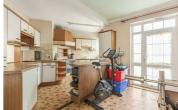

The ground floor features a generous reception room, providing ample space for both relaxing and entertaining. A convenient WC with a wash hand basin is located just off the hallway. The kitchen/dining area is a bright and welcoming space, with plenty of room for family meals and entertaining. From here, you have direct access to the private rear garden, offering a peaceful outdoor retreat.