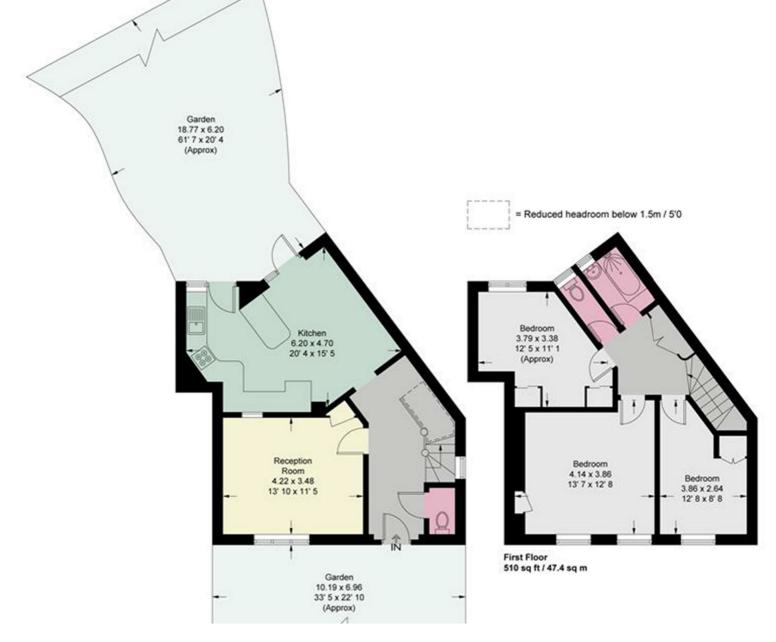

The ground floor features a generous reception room, providing ample space for both relaxing and entertaining. A convenient WC with a wash hand basin is located just off the hallway. The kitchen/dining area is a bright and welcoming space, with plenty of room for family meals and entertaining. From here, you have direct access to the private rear garden, offering a peaceful outdoor retreat.

The first floor comprises three well-proportioned double bedrooms, each offering good natural light with a family bathroom.

Three Double Bedrooms

Bathroom Suite & Downstairs WC With Wash Hand Basin

Spacious Lounge