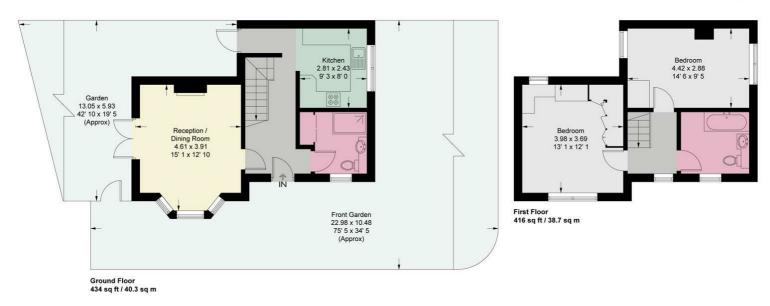

## Kentwode Green

Approximate Gross Internal Area = 850 sq ft / 79 sq m

This plan is not to scale and must be used as layout guidance only. All measurements and areas are approximate and should not be relied upon to provide accurate information. This plan must not be relied upon when making property valuations, design considerations or any other such relevant decisions. We accept no responsibility or liability (whether in contract, tort or otherwise) in relation to any loss whatsoever arising from or in connection with any use of this plan or the adequacy, accuracy or completeness of it or any information within it.