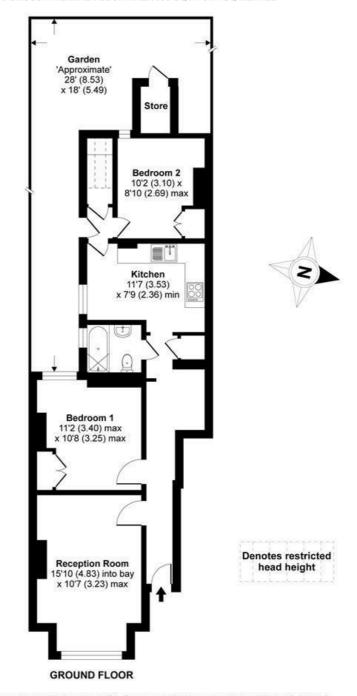

## Second Avenue, London, SW14

APPROX. GROSS INTERNAL FLOOR AREA 693 SQ FT 64.4 SQ METRES

Whilst every attempt has been made to ensure the accuracy of the floor plan contained here, measurements of doors, windows and rooms are approximate and no responsibility is taken for any error, omission or misstatement. These plans are for representation purposes only as defined by RICS Code of Measuring Practice and should be used as such by any prospective purchaser. Specifically no guarantee is given on the total square footage of the property if quoted on this plan. Any figure given is for initial guidance only and should not be relied on as a basis of valuation.