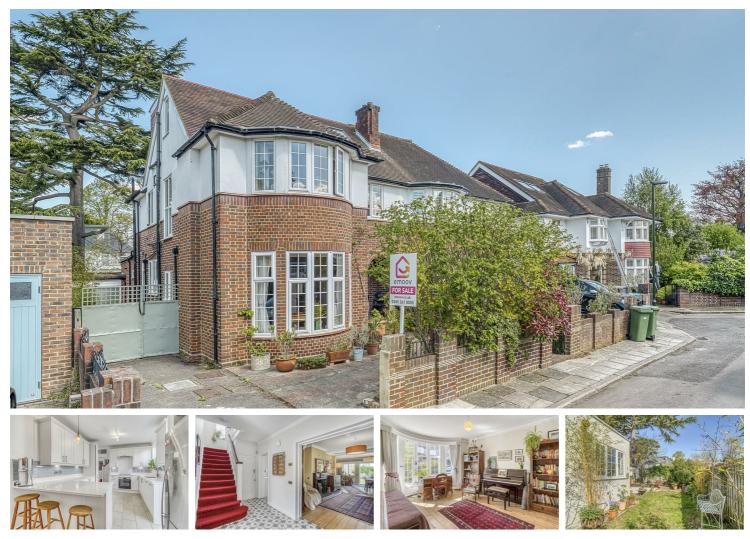

## Westhay Gardens, London, SW14

£1,850,000

A rarely available semi-detached family home situated in the sought-after Westhay Gardens, just moments away from Sheen Mount school and Sheen Common. This is a much-loved family house offering close to 2,900 SQft of accommodation arranged over three floors comprising five bedrooms, two bathrooms (one ensuite), a wide entrance hall, a good sized kitchen with a separate utility space, and two reception rooms with working log burner and space for dining. Further benefits include off street parking, a garage, original wooden floors and double glazed windows throughout. Potential to extend the existing accommodation exists subject to the usual local authority consents. Westhay Gardens is a quiet cul-de-sac off West Temple Sheen, within a hundred yards of Sheen Mount school. The main East Sheen shopping centre is approximately a third of a mile away, whilst Mortlake Railway Station, providing a service to Clapham Junction and Waterloo, is just over half a mile away.

- Five Bedrooms
  - Two Bathrooms
  - Two Reception Rooms
- 11 Modern New Kitchen
- Freehold | Council Tax Band G | EPC D

- Mortlake Train Station (24 minutes to Waterloo)
- Sheen Mount Primary School Catchment
- Cul-De-Sac Location
- In Excess of 2,800 Sqft
- Off Street Parking
- A A 6