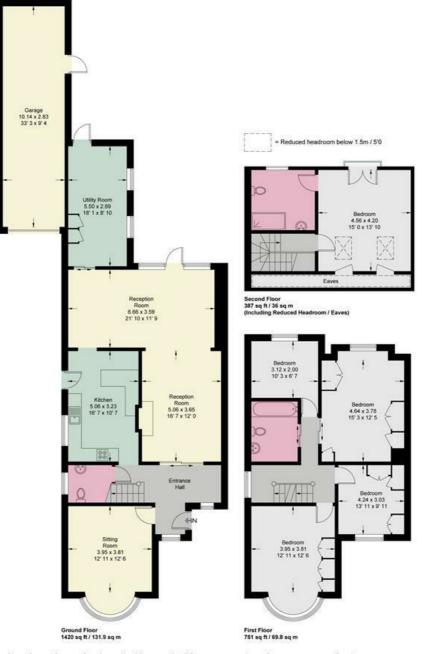

## Westhay

Approximate Gross Internal Area = 2870 sq ft / 266.7 sq m (Including Reduced Headroom / Eaves / Garage) Reduced Headroom / Eaves = 39 sq ft / 3.6 sq m Garage = 312 sq ft / 29 sq m

This plan is not to scale and must be used as layout guidance only. All measurements and areas are approximate and should not be relied upon to provide accurate information. This plan must not be relied upon when making property valuations, design considerations or any other such relevant decisions. We accept no responsibility or liability (whether in contract, tort or otherwise) in relation to any loss whatsoever arising from or in connection with any use of this plan or the adequacy, accuracy or completeness of it or any information within it.