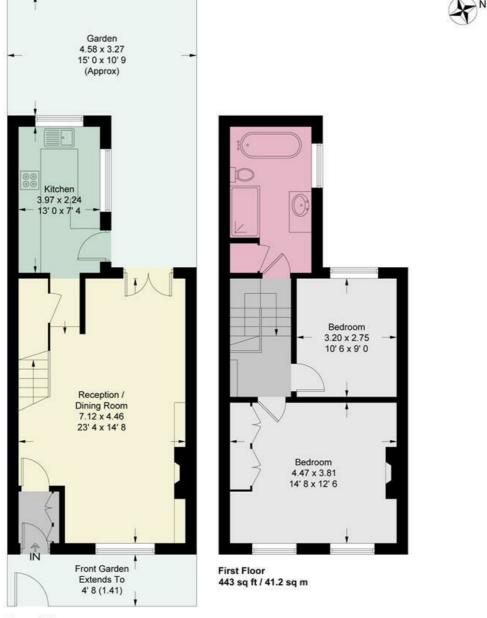

Refurbished & Upgraded By The Existing Owners

Ground Floor 448 sq ft / 41.6 sq m

This plan is not to scale and must be used as layout guidance only. All measurements and areas are approximate and should not be relied upon to provide accurate information. This plan must not be relied upon when making property valuations, design considerations or any other such relevant decisions. We accept no responsibility or liability (whether in contract, tort or otherwise) in relation to any loss whatsoever arising from or in connection with any use of this plan or the adequacy, accuracy or completeness of it or any information within it.