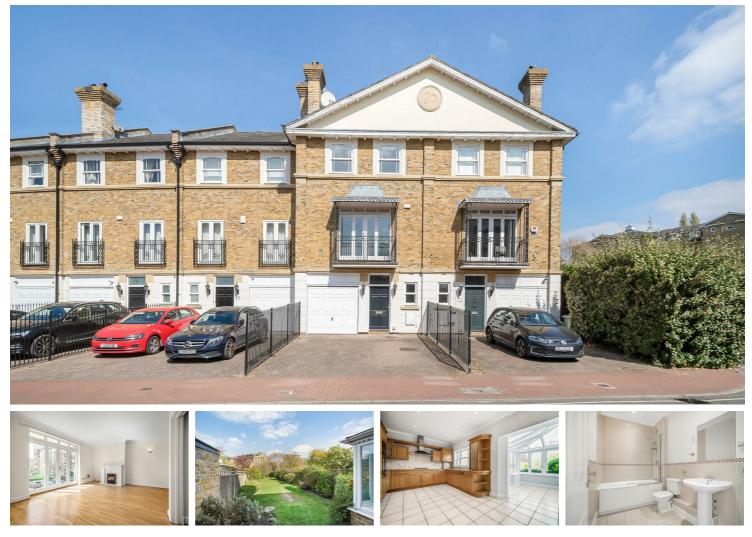

#### Trinity Church Road, Barnes, SW13

#### Per Calendar Month

An exceptional end-of-terrace townhouse located in the sought-after Barnes Waterside development. This spacious and stylish four-bedroom home is thoughtfully arranged over three floors and offers the perfect blend of comfort, space, and contemporary living.

The property comprises a generous principal bedroom with en-suite, three further well-proportioned bedrooms, a modern family bathroom, and an additional shower room/guest WC. The large reception room provides an elegant space for entertaining or relaxing, while the expansive kitchen with dining area flows seamlessly into a bright conservatory, ideal for family living. Additional features include a separate utility area, a sizeable private garden, off-street parking for two cars, and an integrated garage. With wood flooring and neutral décor throughout, the home offers a fresh and welcoming ambiance.

Perfectly positioned for access to outstanding local schools and excellent transport links, this beautiful home presents an exceptional opportunity for families or professionals seeking a peaceful yet well-connected lifestyle in one of London's most desirable residential enclaves.