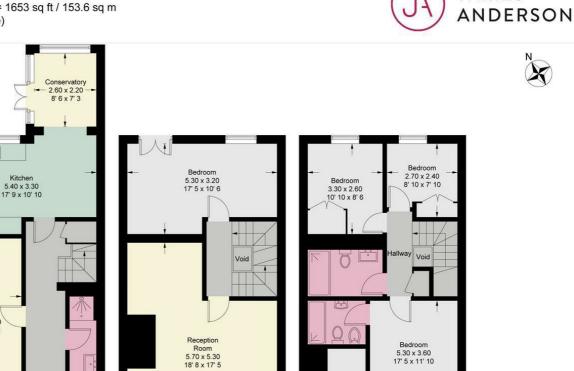

### **Trinity Church Road**

Approximate Gross Internal Area = 1653 sq ft / 153.6 sq m (Excluding Void / Including Garage)

A

Ground Floor 606 sq ft / 56.3 sq m (Including Garage)

Garage 6.00 x 2.60 19' 8 x 8' 6

> First Floor 524 sq ft / 48.7 sq m (Excluding Void)

Second Floor 523 sq ft / 48.6 sq m (Excluding Void)

This plan is not to scale and must be used as layout guidance only. All measurements and areas are approximate and should not be relied upon to provide accurate information. This plan must not be relied upon when making property valuations, design considerations or any other such relevant decisions. We accept no responsibility or liability (whether in contract, tort or otherwise) in relation to any loss whatsoever arising from or in connection with any use of this plan or the adequacy, accuracy or completeness of it or any information within it.