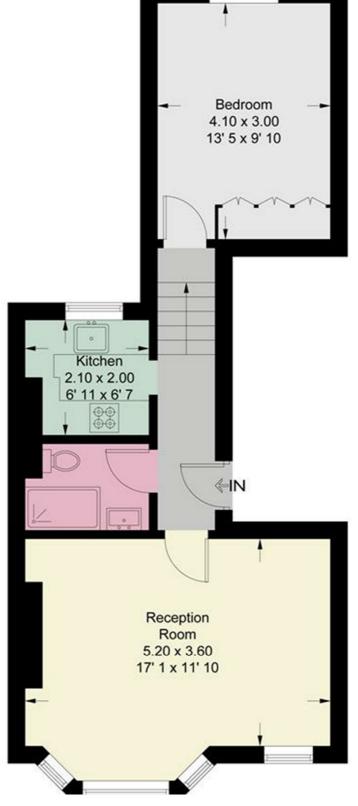

## Putney Bridge Road, London, SW15

 $A\ beautifully\ presented\ one\ bedroom\ first\ floor\ period\ conversion\ located\ on\ Putney\ Bridge\ Road\ overlooking\ Wandsworth\ Park.$ 

Measuring 500 Sq Ft this charming property benefits from high ceilings, period features and lots of natural light. The accommodation comprises one large double bedroom, a modern bathroom and a separate kitchen. The stand out feature of this property is the reception room, it has a beautiful fireplace, bay window and space to dine. The main bedroom is located at the back of the building with a window facing south, storage is excellent with several built in wardrobes.