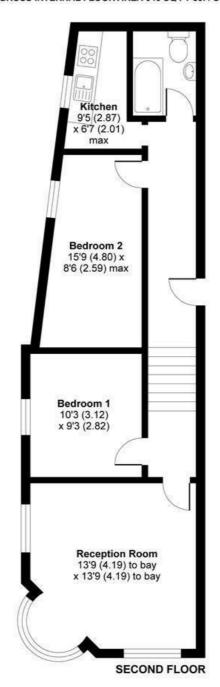

## Putney High Street, Putney, London, SW15

APPROX. GROSS INTERNAL FLOOR AREA 640 SQ FT 59.4 SQ METRES

Whilst every attempt has been made to ensure the accuracy of the floor plan contained here, measurements of doors, windows and rooms are approximate and no responsibility is taken for any error, omission or misstatement. These plans are for representation purposes only as defined by RICS Code of Measuring Practice and should be used as such by any prospective purchaser. Specifically no guarantee is given on the total square footage of the property if quoted on this plan. Any figure given is for initial guidance only and should not be relied on as a basis of valuation.