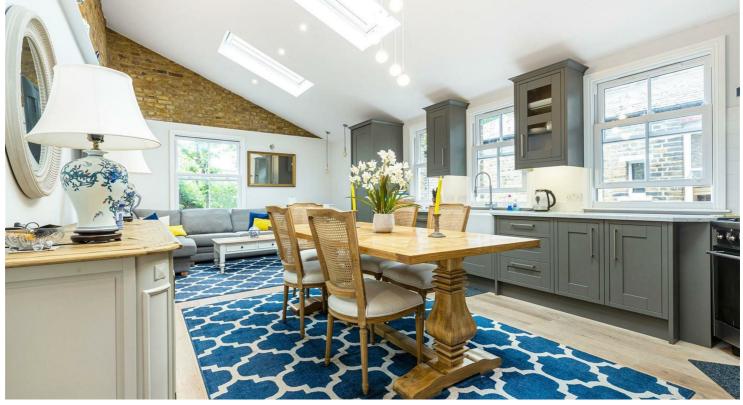

## Lyric Road, Barnes, SW13

Per Month

A beautifully presented, period upper maisonette, neatly situated in the highly desirable Lyric Road, just a short walk from Barnes High Street and the River Thames. This spacious property offers three double bedrooms and two stylish bathrooms, one of which is en-suite to the principal bedroom on the second floor, which is also fitted with air-conditioning. A stunning feature of the home is the large 26ft open-plan sitting/dining room, which includes an impressive modern kitchen with integrated appliances, attractive stone worktops, feature exposed brick walls, and a lovely vaulted ceiling. The living area provides access to an attractive enclosed garden, which is a good size and shared with the neighbour downstairs.