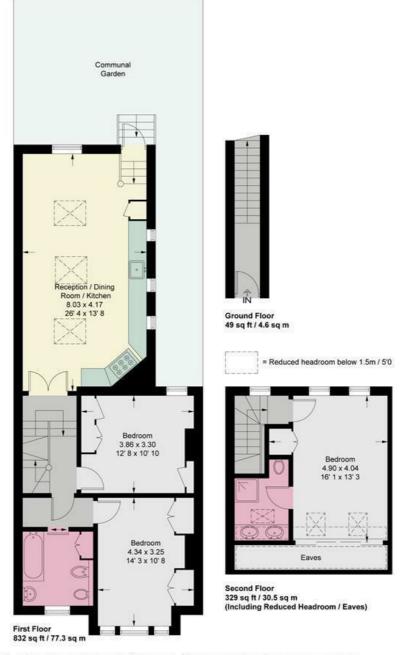

## Lyric Road

Approximate Gross Internal Area = 1210 sq ft / 112.4 sq m (Including Reduced Headroom / Eaves)
Reduced Headroom / Eaves = 62 sq ft / 5.8 sq m

This plan is not to scale and must be used as layout guidance only. All measurements and areas are approximate and should not be relied upon to provide accurate information. This plan must not be relied upon when making property valuations, design considerations or any other such relevant decisions. We accept no responsibility or liability (whether in contract, tort or otherwise) in relation to any loss whatsoever arising from or in connection with any use of this plan or the adequacy, accuracy or completeness of it or any information within it.